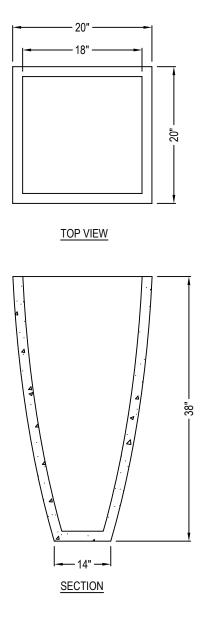

## CONCRETE PLANTERS

SQUARE PLANTERS: SQUARE TALL - 20" D X 38" H X 20" L

5388-019

REVISION DATE 28/07/2020