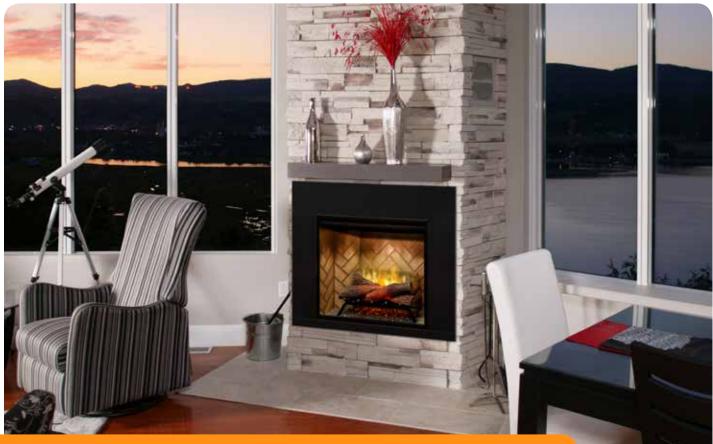

# Easily update and finish an existing fireplace with Revillusion technology.

Revillusion<sup>®</sup> is a completely new way of looking at fireplaces, and changing the standard for electric. A clear view through the lifelike flames, to the full brick interior, captures the charm of a wood-burning fireplace. Easily retrofit an existing gas unit or add life to an unused wood fireplace.