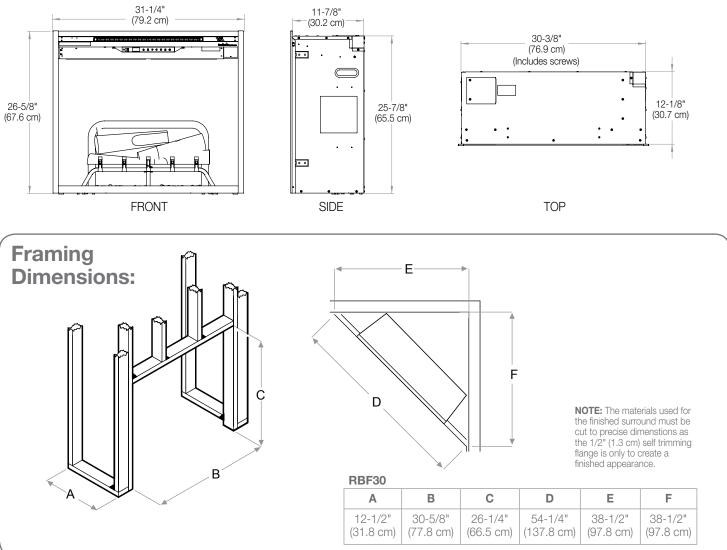

lusion**<sup>®</sup>

30" Built-in Electric Firebox / Fireplace Insert RBF30



# Easily update and finish an existing fireplace with Revillusion technology.

Revillusion<sup>®</sup> is a completely new way of looking at fireplaces, and changing the standard for electric. A clear view through the lifelike flames, to the full brick interior, captures the charm of a wood-burning fireplace. Easily retrofit an existing gas unit or add life to an unused wood fireplace.



## **Complex**®



### **Revillusion**®

30" Built-in Electric Firebox / Fireplace Insert RBF30



Specifications, finishes and dimensions are subject to change. †Limited warranty. ©2018 Glen Dimplex Americas.

## **Revillusion**<sup>®</sup> 30" Built-in Electric Firebox / Fireplace Insert RBF30

#### **Product Dimensions:**



#### **Firebox Insert Trim Dimensions:**