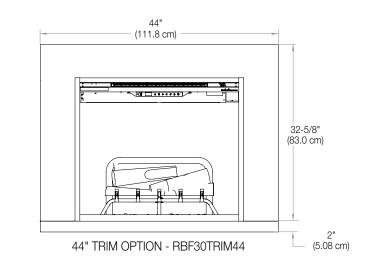

rebox / Fireplace Insert RBF30



# Easily update and finish an existing fireplace with Revillusion technology.

Revillusion<sup>®</sup> is a completely new way of looking at fireplaces, and changing the standard for electric. A clear view through the lifelike flames, to the full brick interior, captures the charm of a wood-burning fireplace. Easily retrofit an existing gas unit or add life to an unused wood fireplace.



## **Complex**®



### **Revillusion**®

30" Built-in Electric Firebox / Fireplace Insert RBF30



Specifications, finishes and dimensions are subject to change. †Limited warranty. ©2018 Glen Dimplex Americas.

## **Revillusion**<sup>®</sup> 30" Built-in Electric Firebox / Fireplace Insert RBF30

#### **Product Dimensions:**



#### **Firebox Insert Trim Dimensions:**