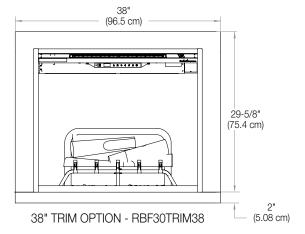

Firebox / Fireplace Insert RBF30



# Easily update and finish an existing fireplace with Revillusion technology.

Revillusion<sup>®</sup> is a completely new way of looking at fireplaces, and changing the standard for electric. A clear view through the lifelike flames, to the full brick interior, captures the charm of a wood-burning fireplace. Easily retrofit an existing gas unit or add life to an unused wood fireplace.



## **Complex**®



### **Revillusion**®

30" Built-in Electric Firebox / Fireplace Insert RBF30



Specifications, finishes and dimensions are subject to change. †Limited warranty. ©2018 Glen Dimplex Americas.

## **Revillusion**<sup>®</sup> 30" Built-in Electric Firebox / Fireplace Insert RBF30

#### **Product Dimensions:**



#### **Firebox Insert Trim Dimensions:**