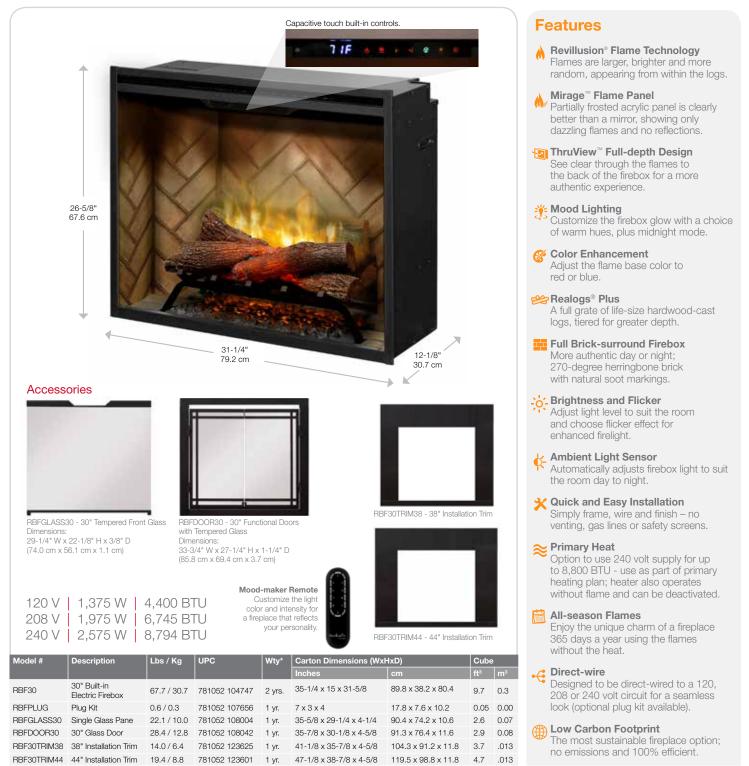

#### **Revillusion**<sup>®</sup>

30" Built-in Electric Firebox / Fireplace Insert RBF30

### **Revillusion**®

30" Built-in Electric Firebox / Fireplace Insert RBF30

Specifications, finishes and dimensions are subject to change. †Limited warranty. ©2018 Glen Dimplex Americas.

## **Revillusion**<sup>®</sup> 30" Built-in Electric Firebox / Fireplace Insert RBF30