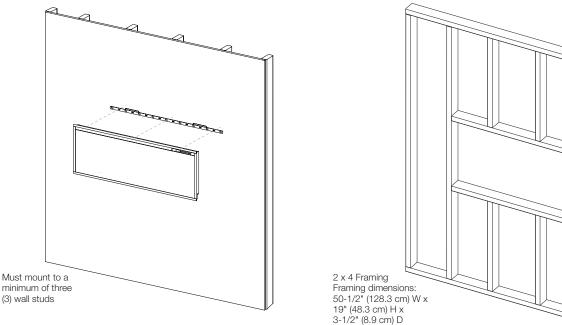

### PLF5014-XS

With an incredibly shallow four inch depth, the Slim Linear lets builders, designers, property managers and homeowners incorporate a stylish, linear fireplace where space is limited, like condos, townhouses or for easy renovation projects without the need to build out from an existing wall. The Slim Linear electric fireplace sits flush into 2" x 4" framing - a game-changing and industry exclusive design.

#### ♦ Slim Design

Installs flush into a 2"x4" wall for a seamless look or can be wall mounted (bracket included) for quick and easy installation.

### Framing

#### Installation - 2 Mounting Options

#### NOTE:

The Firebox is not load bearing. Do not stack weight of the frame on top of the firebox.

It is recommended that the bottom of the unit be mounted between 20 in. (50.8 cm) and 40 in. (101.6 cm) from the ground to maintain an optimized viewing angle of the flame.