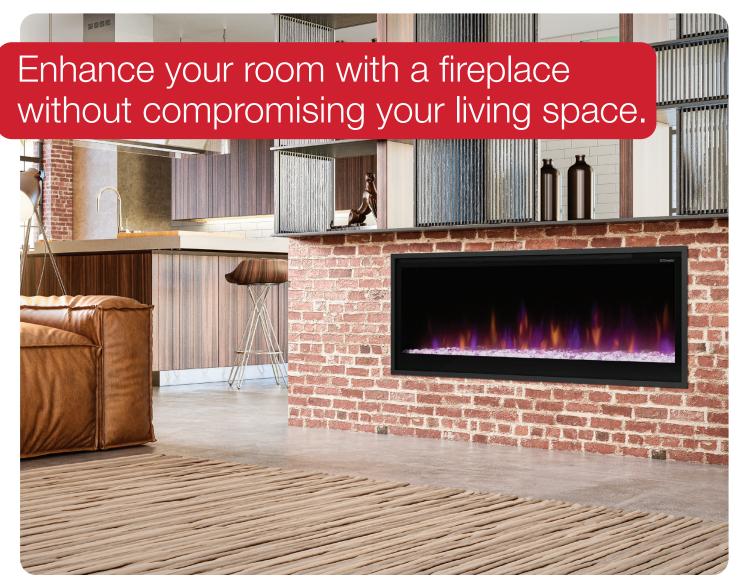

### PLF5014-XS

With an incredibly shallow four inch depth, the Slim Linear lets builders, designers, property managers and homeowners incorporate a stylish, linear fireplace where space is limited, like condos, townhouses or for easy renovation projects without the need to build out from an existing wall. The Slim Linear electric fireplace sits flush into 2" x 4" framing - a game-changing and industry exclusive design.