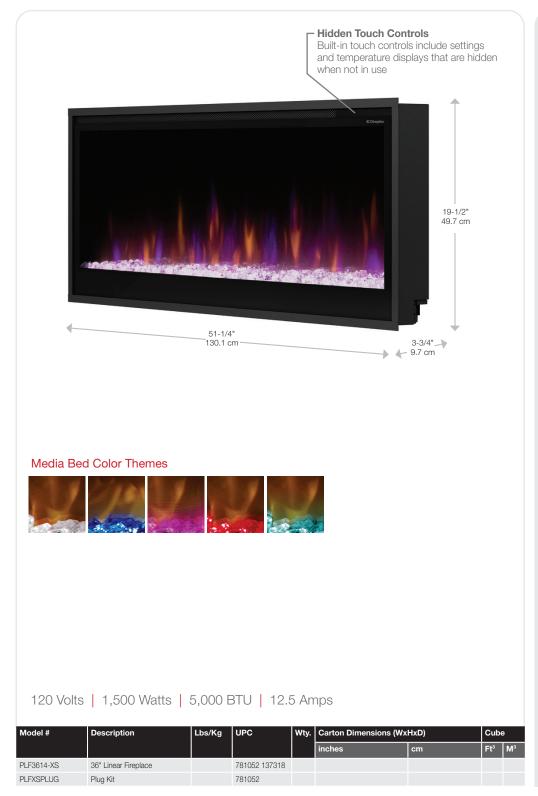

#### Media Accent Colors

Choose from a variety of brilliant color themes or cycle through a range of colors using the custom mode, freezing on the hue of your choice.

#### Full Viewing Area

A slim size doesn't mean sacrifice. This smart design delivers an impressive viewing height of 14" and includes mirror technology that creates a grand illusion of depth.

### **Product Dimensions:**

| Product    | A WIDTH (in/cm) | B HEIGHT (in/cm) | C DEPTH (in/cm) | VIEWING DIMENSION - WxH (in/cm) |
|------------|-----------------|------------------|-----------------|---------------------------------|
| PLF5014-XS | 51-1/4 (130.1)  | 19-1/2 (49.7)    | 3-3/4 (9.7)     | 47-1/4 x 13 (120.1 x 33.0)      |