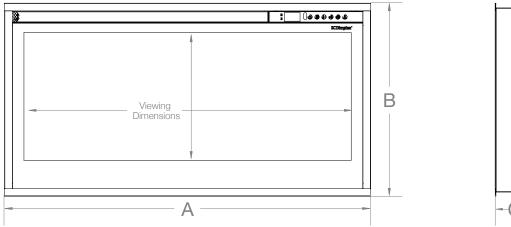

### **Product Dimensions:**

| Product    | A WIDTH (in/cm) | B HEIGHT (in/cm) | C DEPTH (in/cm) | VIEWING DIMENSION - WxH (in/cm) |
|------------|-----------------|------------------|-----------------|---------------------------------|
| PLF5014-XS | 51-1/4 (130.1)  | 19-1/2 (49.7)    | 3-3/4 (9.7)     | 47-1/4 x 13 (120.1 x 33.0)      |