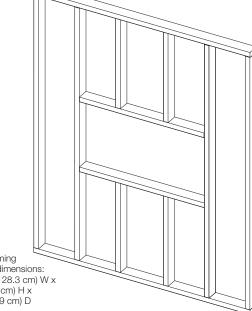

## Smart Self-Diagnostics

Integrated smart technology that works behind the scenes to enhance the performance of your fireplace by providing maintenance and operation feedback.

Hardwire or Plug-in Hardwire to 120V power supply or purchase an optional 120V plug-in cord kit.

SE-568-R00-102920







### **Multi-Fire® SL** 50" Slim Linear Electric Fireplace

## **PLF5014-XS**

Wiring Junction Box

### **Product Dimensions:**



| Product    | A WIDTH (in/cm) | B HEIGHT (in/cm) | C DEPTH (in/cm) | VIEWING DIMENSION - WxH (in/cm) |
|------------|-----------------|------------------|-----------------|---------------------------------|
| PLF5014-XS | 51-1/4 (130.1)  | 19-1/2 (49.7)    | 3-3/4 (9.7)     | 47-1/4 x 13 (120.1 x 33.0)      |

### Framing

#### Installation - 2 Mounting Options





#### NOTE:

The Firebox is not load bearing. Do not stack weight of the frame on top of the firebox.

It is recommended that the bottom of the unit be mounted between 20 in. (50.8 cm) and 40 in. (101.6 cm) from the ground to maintain an optimized viewing angle of the flame.