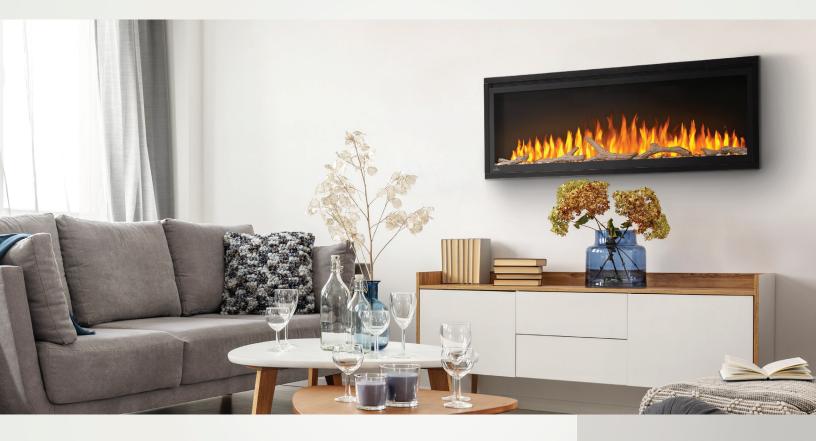

## ENTICE™ 50

## NEFL50CFH - WALL HANGING ELECTRIC FIREPLACE

## **FEATURES**

- 16 <sup>15</sup>/<sub>16</sub>"H X 49 <sup>11</sup>/<sub>16</sub>"W X 5 <sup>7</sup>/<sub>16</sub>"D
- UP TO 5,000 BTU'S
- 1,465 WATTS
- Can be fully recessed for a flush appearance, partially recessed or easily hung on the wall with the built-in mounting bracket
- Features the option of blue or orange flames, or a combination of both
- High intensity LED lights with soft start and stop
- Simply plugs into 120V outlet or can be hard wired
- Includes crystal media ember bed with two optional log sets available
- Convenient remote control (controls flame intensity, flame color option, blower, heat output and timer)