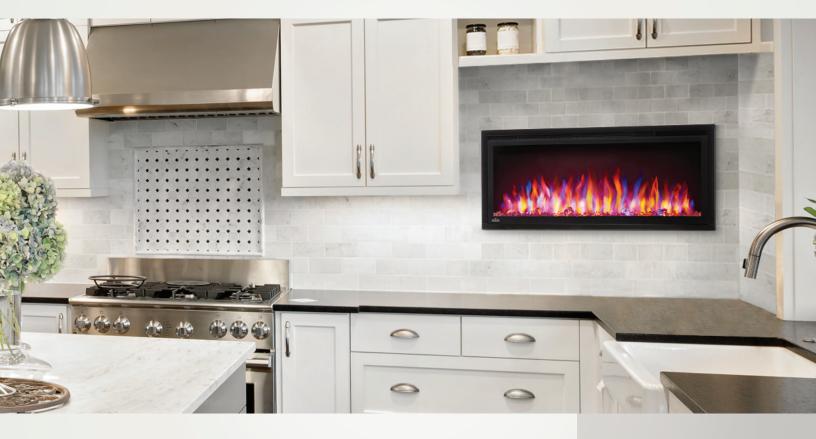

## ENTICE™ 36

## NEFL36CFH - WALL HANGING ELECTRIC FIREPLACE

## **FEATURES**

- 17"H X 36"W X 5 1/2"D
- UP TO 5,000 BTU'S
- 1,500 WATTS
- Can be fully recessed for a flush appearance, partially recessed or easily hung on the wall with the built-in mounting bracket
- Features the option of blue or orange flames, or a combination of both
- High intensity LED lights with soft start and stop
- Simply plugs into 120V outlet or can be hard wired
- Includes crystal media ember bed with two optional log sets available
- Convenient remote control (controls flame intensity, flame color option, blower, heat output and timer)