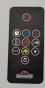

## **FEATURES**

- 17"H X 36"W X 5 1/2"D
- UP TO 5,000 BTU'S
- 1,500 WATTS
- Can be fully recessed for a flush appearance, partially recessed or easily hung on the wall with the built-in mounting bracket
- Features the option of blue or orange flames, or a combination of both
- High intensity LED lights with soft start and stop
- Simply plugs into 120V outlet or can be hard wired
- Includes crystal media ember bed with two optional log sets available
- Convenient remote control (controls flame intensity, flame color option, blower, heat output and timer)

## OPTIONS /

FLAME COLOR OPTIONS

OPTIONAL LOG SETS

FRONT TOUCH SCREEN PANEL

REMOTE CONTROL