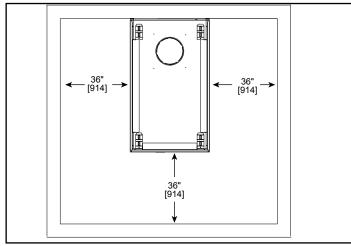

**Specifications** 

PIER-DV36IN



**Direct Vent Gas Fireplace** 



Please consult the manufacturer's

installation manual for all details and

#### MINIMUM FIREPLACE CLEARANCE

| AREA                              | TO COMBUSTIBLES |
|-----------------------------------|-----------------|
| Clearance to Ceiling              | 31              |
| Combustible/Non-Combustible Floor | 0"              |
| Ends of Appliance                 | 1/2"            |
| Glass Sides of Appliance          | 36"             |

## **APPLIANCE LOCATION**



#### WALL PENETRATION



## MANTEL LEG/WALL PROJECTIONS



MAJESTIC Majestic – A Brand of Hearth & Home Technologies

7571 215th Street West | Lakeville, MN 55044

#### FRAMING DIMENSIONS



# CLEARANCES TO COMBUSTIBLES



## MANTEL PROJECTIONS



| PRODUCT LISTING CODES |                  |
|-----------------------|------------------|
| US                    | ANSI Z21.88-2016 |
| CAN                   | CSA 2.33-2016    |

Product information provided is not complete and is subject to change without notice. Product installation must adhere strictly to instructions accompanying product to avoid risk of fire and potential injury.