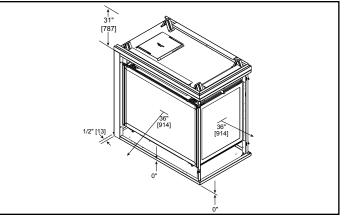

#### MINIMUM FIREPLACE CLEARANCE

| AREA                              | TO COMBUSTIBLES |
|-----------------------------------|-----------------|
| Clearance to Ceiling              | 31              |
| Combustible/Non-Combustible Floor | 0"              |
| Ends of Appliance                 | 1/2"            |
| Glass Sides of Appliance          | 36"             |

## **APPLIANCE LOCATION**