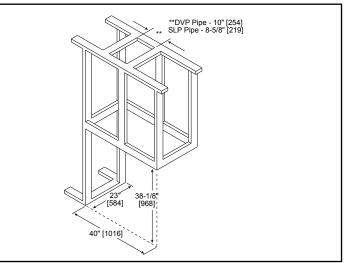

**Specifications** 

PIER-DV36IN



**Direct Vent Gas Fireplace** 



Please consult the manufacturer's

installation manual for all details and

#### MINIMUM FIREPLACE CLEARANCE

| AREA                              | TO COMBUSTIBLES |
|-----------------------------------|-----------------|
| Clearance to Ceiling              | 31              |
| Combustible/Non-Combustible Floor | 0"              |
| Ends of Appliance                 | 1/2"            |
| Glass Sides of Appliance          | 36"             |

## **APPLIANCE LOCATION**



#### WALL PENETRATION



## MANTEL LEG/WALL PROJECTIONS



MAJESTIC Majestic – A Brand of Hearth & Home Technologies

7571 215th Street West | Lakeville, MN 55044

#### FRAMING DIMENSIONS



# CLEARANCES TO COMBUSTIBLES



## MANTEL PROJECTIONS



| PRODUCT LISTING CODES |                  |
|-----------------------|------------------|
| US                    | ANSI Z21.88-2016 |
| CAN                   | CSA 2.33-2016    |

Product information provided is not complete and is subject to change without notice. Product installation must adhere strictly to instructions accompanying product to avoid risk of fire and potential injury.