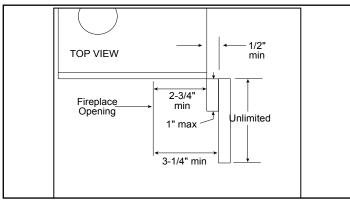

## MANTEL PROJECTIONS

| PRODUCT LISTING CODES |                  |
|-----------------------|------------------|
| US                    | ANSI Z21.88-2016 |
| CAN                   | CSA 2.33-2016    |