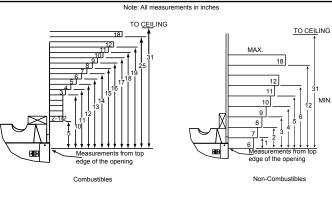

**Specifications** 

PIER-DV36IN



**Direct Vent Gas Fireplace** 



Please consult the manufacturer's

installation manual for all details and

#### MINIMUM FIREPLACE CLEARANCE

| AREA                              | TO COMBUSTIBLES |
|-----------------------------------|-----------------|
| Clearance to Ceiling              | 31              |
| Combustible/Non-Combustible Floor | 0"              |
| Ends of Appliance                 | 1/2"            |
| Glass Sides of Appliance          | 36"             |

## **APPLIANCE LOCATION**



#### WALL PENETRATION



## MANTEL LEG/WALL PROJECTIONS



MAJESTIC Majestic – A Brand of Hearth & Home Technologies

7571 215th Street West | Lakeville, MN 55044

#### FRAMING DIMENSIONS



# CLEARANCES TO COMBUSTIBLES



## MANTEL PROJECTIONS



| PRODUCT LISTING CODES |                  |
|-----------------------|------------------|
| US                    | ANSI Z21.88-2016 |
| CAN                   | CSA 2.33-2016    |

Product information provided is not complete and is subject to change without notice. Product installation must adhere strictly to instructions accompanying product to avoid risk of fire and potential injury.