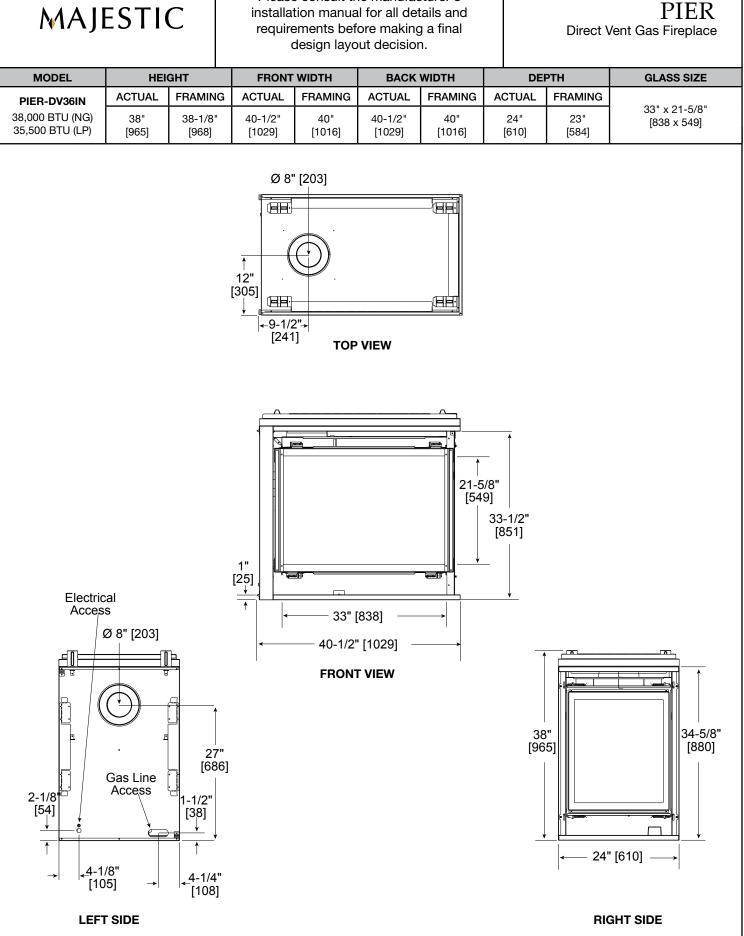

**Specifications** 

PIER-DV36IN



**Direct Vent Gas Fireplace** 



Please consult the manufacturer's

installation manual for all details and

#### MINIMUM FIREPLACE CLEARANCE

| AREA                              | TO COMBUSTIBLES |
|-----------------------------------|-----------------|
| Clearance to Ceiling              | 31              |
| Combustible/Non-Combustible Floor | 0"              |
| Ends of Appliance                 | 1/2"            |
| Glass Sides of Appliance          | 36"             |

## **APPLIANCE LOCATION**



#### WALL PENETRATION



## MANTEL LEG/WALL PROJECTIONS



MAJESTIC Majestic – A Brand of Hearth & Home Technologies

7571 215th Street West | Lakeville, MN 55044

#### FRAMING DIMENSIONS



# CLEARANCES TO COMBUSTIBLES



## MANTEL PROJECTIONS



| PRODUCT LISTING CODES |                  |
|-----------------------|----