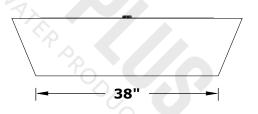

## **LINEAR MAYA FIRE & WATER BOWL**

GFRC CONCRETE BTU Output: 50,000

**GPM: 20** 

**FRONT SIDE VIEW** 

Fire Pit Material: GFRC Concrete Pan Material: 304 Stainless Steel Burner Material: 304 Stainless Steel Standard 2" Depth on all pans