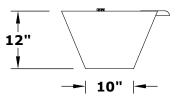

## **LINEAR MAYA FIRE & WATER BOWL**

GFRC CONCRETE BTU Output: 50,000

**GPM: 20** 

**FRONT SIDE VIEW** 

Fire Pit Material: GFRC Concrete Pan Material: 304 Stainless Steel Burner Material: 304 Stainless Steel Standard 2" Depth on all pans