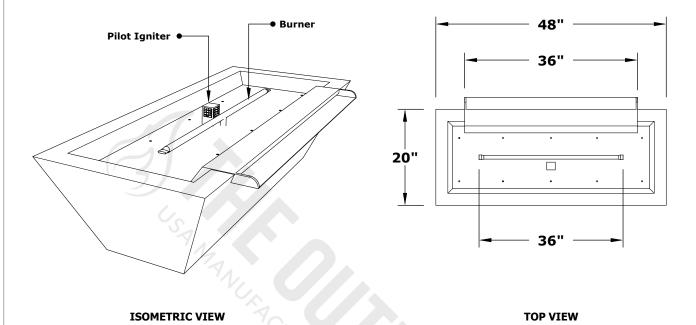

## **LINEAR MAYA FIRE & WATER BOWL**

GFRC CONCRETE BTU Output: 50,000

**GPM: 20** 

**FRONT SIDE VIEW** 

Fire Pit Material: GFRC Concrete Pan Material: 304 Stainless Steel Burner Material: 304 Stainless Steel Standard 2" Depth on all pans

## 110V ELECTRONIC IGNITION

ANSI Z21.97-(2017) / CSA 2.41-(2017)

Match Lit Unit Includes: Pan, Burner, Gas Orifice, Gas Hoses, Key Valve, Key, 110v Ignition Unit Includes: Pan, Burner, Gas Orifice, Gas Hoses, Key Valve, Key, Plug & Play Electronic Valve, Pilot Igniter.