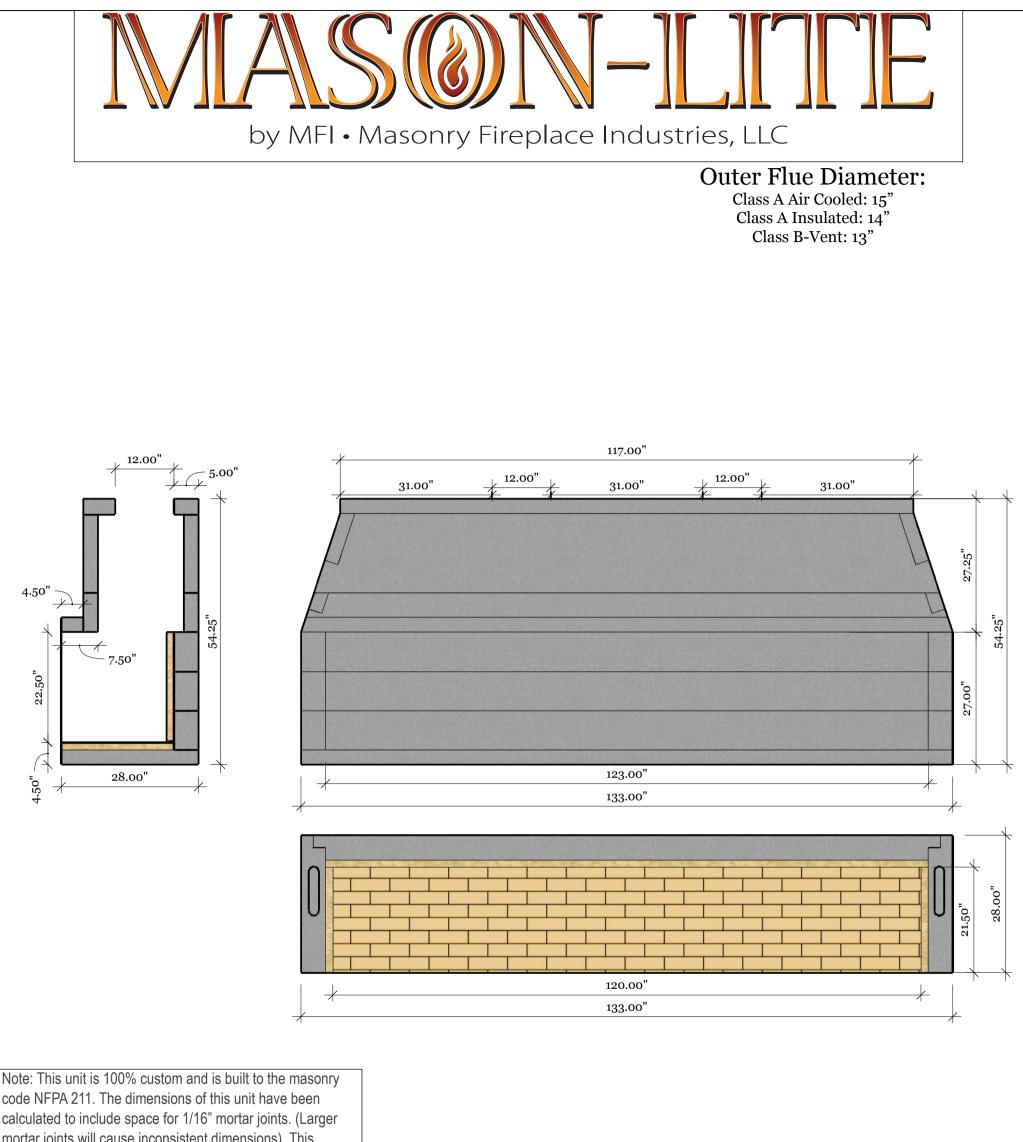

## LMFP120-NT (No Trough) CQ Number Rev. Date 3/25/19

By\_\_\_\_\_ Date\_\_\_\_\_