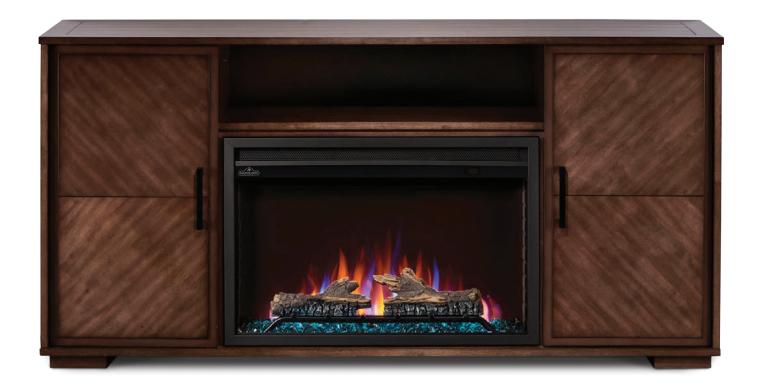

# **HAYWORTH**

#### NEFP30-3620RLB - CINEVIEW SERIES MANTEL PACKAGES

### UP TO 5,000 BTU'S • 1,465 WATTS • RUSTIC CHARM

- 32" H X 65" W X 19" D
- Complete with Cineview 30 Electric Firebox NEFB30H
  - » Warms up to 400 sq. ft.
  - » 120 V / 1,465 Watts
  - » Eco mode: Heater at half heat consuming half the energy
  - » Boost mode: Heater at maximum heat with increased blower speed
  - » Burnt oak log set and Black crystal media included
  - » Multiple accessories included
  - » Adjustable flame speed and brightness
  - » Touch control panel with premium display
- Electronic media compartment with wire management system
- Soft closing doors with decorative metal handles
- Ships in two boxes (NEFB30H and NEFE30-3620RLB)