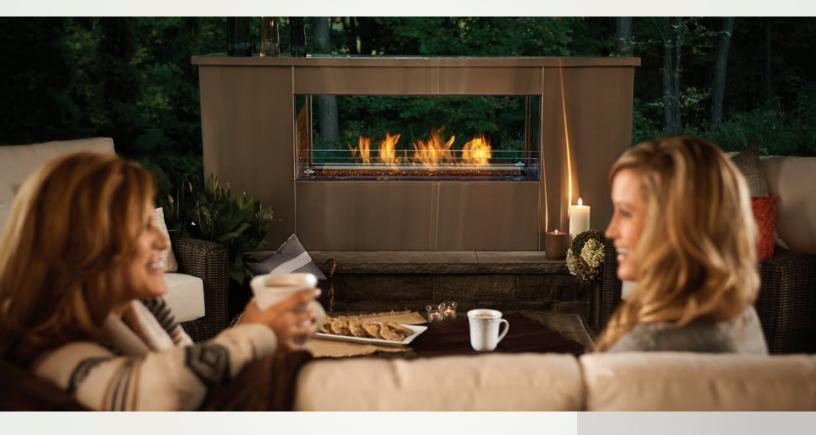

# **GALAXY** SEE THROUGH

### GSS48STE - OUTDOOR GAS FIREPLACE

#### UP TO 55,000 BTU'S • "EASY START" • HIGH QUALITY STAINLESS STEEL

- 16 1/2" H x 47 1/2" W x 24" D
- "Easy Start" Electronic ignition with remote control and optional wall switch
- Safety valve turns gas off if flame goes out for your peace of mind
- 304 stainless steel burner chassis for maximum outdoor durability and weather resistance
- Glass Wind deflector for improved operation in windy conditions
- LED light strip transitions between colors or can be set to the color of your choice including white, accenting the glass wind deflectors
- Topaz CRYSTALINE" ember bed
- Propane conversion kit available
- Optional river rock, driftwood and glass ember media kits available
- · Optional brushed stainless steel fireplace cover
- · Optional four-sided brushed stainless steel trim