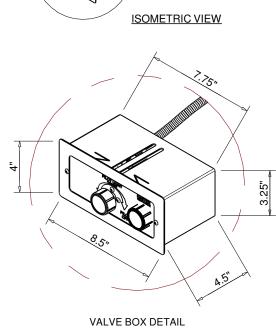

IMPORTANT: Ensure any flex line that may be used from the permanent main fuel supply to the product is rated to the stated max btu of the product and certified to ANSI Z21.75\*CSA 6.27.

- 5. MODIFCATION OF PRODUCT WILL VOID ANY CERTIFICATION AND WARRANTY.
- 6. FOLLOW ALL MANUFACTURER INSTALLATION INSTRUCTIONS AND LOCAL CODES.
- 7. ALL DIMENSIONS ARE CONSIDERED TRUE AND REFLECT MANUFACTURER'S SPECIFICATIONS AS OF THE REVISION DATE.
- 8. DO NOT SCALE DRAWING.
- 9. THESE DRAWINGS ARE FOR SIZING AND PLANNING PURPOSES. ALL INFORMATION CONTAINED HEREIN WAS CURRENT AT THE TIME OF DEVELOPMENT. THE MANUFACTURER'S RESPONSIBLE FOR THE ACCURACY OF THE DRAWING.
- 10. CONTRACTOR'S NOTE: FOR PRODUCT AND COMPANY INFORMATION VISIT www.CADdetails.com/info REFERENCE NUMBER 771-027.