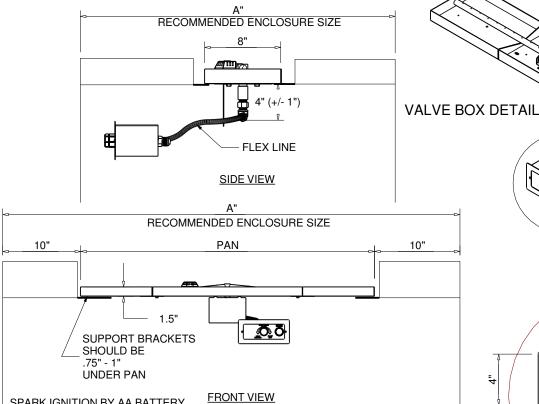

## CSA CERTIFIED-OUTDOOR USE ONLY FOR COMMERCIAL AND RESIDENTIAL USE

SPARK IGNITION BY AA BATTERY MATERIAL: 304 STAINLESS STEEL

|                 | DIMENSION CHART |        |      |          |             |
|-----------------|-----------------|--------|------|----------|-------------|
| PART NUMBERS    | PAN             | BURNER |      | - A"     | STND FLEX   |
|                 | FAIN            | SIZE   | BTU  | _ ^      | LINE LENGTH |
| FPPK25X8-L-FLEX | 25"             | 24"    | 50K  | 45LX24W  | 36"         |
| FPPK37X8-L-FLEX | 37"             | 36"    | 75K  | 57LX24W  | 36"         |
| FPPK49X8-L-FLEX | 49"             | 48"    | 100K | 69LX24W  | 36"         |
| FPPK61X8-L-FLEX | 61"             | 60"    | 125K | 81LX24W  | 36"         |
| FPPK73X8-L-FLEX | 73"             | 72"    | 140K | 93LX24W  | 36"         |
| FPPK97X8-L-FLEX | 97"             | 96"    | 140K | 117LX24W | 36"         |

## Notes:

- 1. PROPER VENTING
- ENCLOSURES: Recommend 4 each 18 sq.in. vents on opposing sides (Minimum 2 each 18 sq.in. vents).

  2. GAS SUPPLY FOR USE WITH FIXED PIPING SYSTEMS OR FOR USE WITH SMALL TANKS UP TO 90K.
  - Natural Gas: Operating Supply Pressure: Minimum: 6.0" W.C.; Maximum: 7.0" W.C.
  - LP Gas: Operating Supply Pressure: Minimum: 10.0" W.C.; Maximum: 11.0" W.C.

IMPORTANT: Ensure any flex line that may be used from the permanent main fuel supply to the product is rated to the stated max btu of the product and certified to ANSI Z21.75\*CSA 6.27.

- 5. MODIFCATION OF PRODUCT WILL VOID ANY CERTIFICATION AND WARRANTY.
- 6. FOLLOW ALL MANUFACTURER INSTALLATION INSTRUCTIONS AND LOCAL CODES.
- 7. ALL DIMENSIONS ARE CONSIDERED TRUE AND REFLECT MANUFACTURER'S SPECIFICATIONS AS OF THE REVISION DATE.
- 8. DO NOT SCALE DRAWING.
- 9. THESE DRAWINGS ARE FOR SIZING AND PLANNING PURPOSES. ALL INFORMATION CONTAINED HEREIN WAS CURRENT AT THE TIME OF DEVELOPMENT. THE MANUFACTURER'S RESPONSIBLE FOR THE ACCURACY OF THE DRAWING.
- 10. CONTRACTOR'S NOTE: FOR PRODUCT AND COMPANY INFORMATION VISIT www.CADdetails.com/info REFERENCE NUMBER 771-027.

PUSH BUTTON/FLAME SENSING FIRE PIT INSERT - WITH FLEX LINE

LINEAR PAN - FPPK

**REVISION DATE 06/18/2020** 771-027