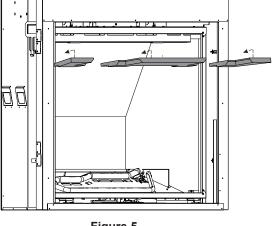

Place the LINER REAR - TOP on top of LINER REAR -3. BOTTOM and rest against right side of FIREBOX and LINER SIDE - RIGHT. (See Figure 4.)

- Place LINER SIDE LEFT against left firebox wall and 4. LINER REAR - BOTTOM and push back to hold into place.
- Secure the LINER BRACKET with (4) screws, then place 5. LINER TOP PIECES so they rest on the LINER REAR - TOP. (See Figure 5.)