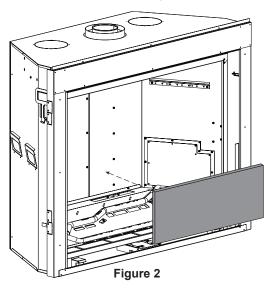

#### **INSTALLATION OF LINER**

Place LINER REAR - BOTTOM on the back of the firebox 1. and hold with one hand. (See Figure 2.)

Place LINER SIDE - RIGHT against right firebox wall and 2. LINER REAR - BOTTOM and push back to hold into place. (See Figure 3.)