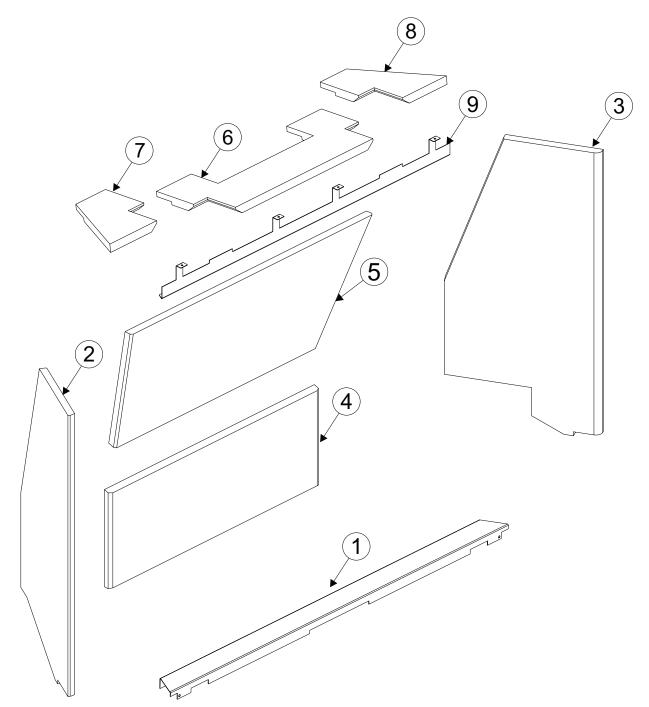

## NOTICE: Ensure (painted side) faces down, (black side) should face up.

CERAMIC FIBER LINER KIT EXPLODED VIEW AND PARTS LIST

| PARTS LIST   |             |                     |                   |
|--------------|-------------|---------------------|-------------------|
| Index Number | Part Number | Description         | Quantity Supplied |
| 1            | 39854       | Bottom Front        | 1                 |
| 2            | 41645       | Liner Side - Left   | 1                 |
| 3            | 41646       | Liner Side - Right  | 1                 |
| 4            | 41647       | Liner Rear - Bottom | 1                 |
| 5            | 41648       | Liner Rear - Top    | 1                 |
| 6            | 39977       | Liner Top - Center  | 1                 |
| 7            | 39978       | Liner Top - Left    | 1                 |
| 8            | 39979       | Liner Top - Right   | 1                 |
| 9            | 38271       | Bracket Liner       | 1                 |