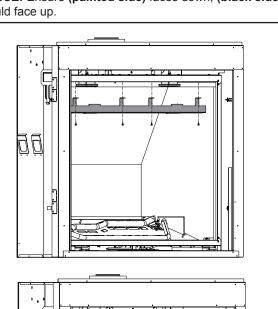

Place the LINER REAR - TOP on top of LINER REAR -3. BOTTOM and rest against right side of FIREBOX and LINER SIDE - RIGHT. (See Figure 4.)

- Place LINER SIDE LEFT against left firebox wall and 4. LINER REAR - BOTTOM and push back to hold into place.
- Secure the LINER BRACKET with (4) screws, then place 5. LINER TOP PIECES so they rest on the LINER REAR - TOP. (See Figure 5.)