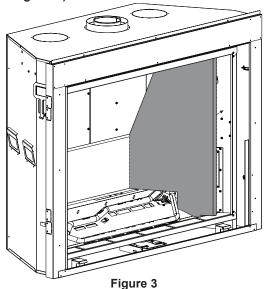

#### **INSTALLATION OF LINER**

Place LINER REAR - BOTTOM on the back of the firebox 1. and hold with one hand. (See Figure 2.)

Place LINER SIDE - RIGHT against right firebox wall and 2. LINER REAR - BOTTOM and push back to hold into place. (See Figure 3.)