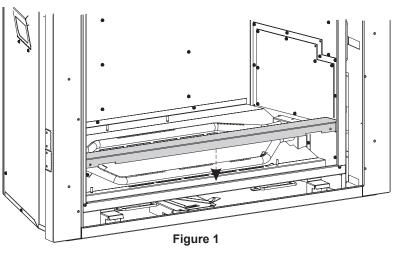

#### **INSTALL FLOOR LINERS**

- Installation Of Front Liners
  Remove barrier screen
- and glass door. (See the owner's manual for instructions.)
- 2. Place the BOTTOM FRONT LINER as (Shown In Figure 1).