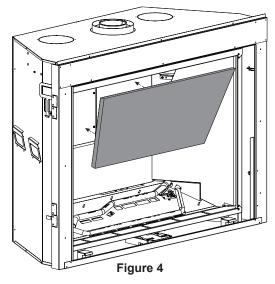

Place the LINER REAR - TOP on top of LINER REAR -3. BOTTOM and rest against right side of FIREBOX and LINER SIDE - RIGHT. (See Figure 4.)

- Place LINER SIDE LEFT against left firebox wall and 4. LINER REAR - BOTTOM and push back to hold into place.
- Secure the LINER BRACKET with (4) screws, then place 5. LINER TOP PIECES so they rest on the LINER REAR - TOP. (See Figure 5.)