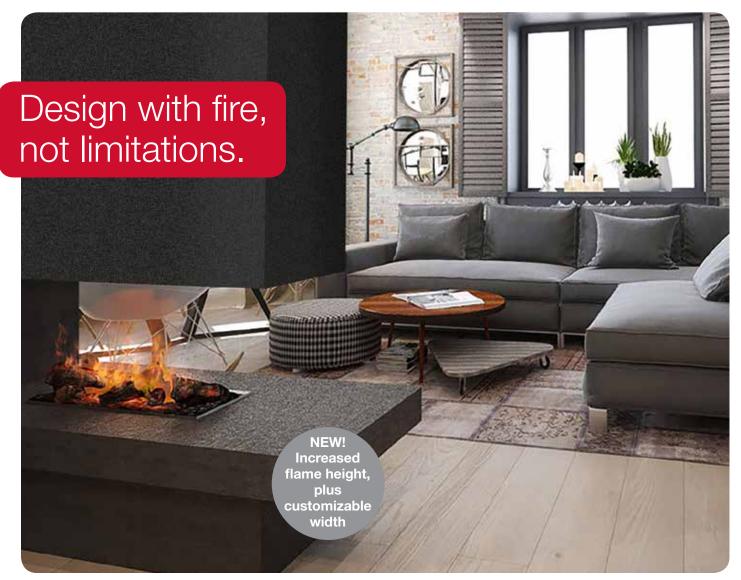

### CDFI500-PRO

Picture the perfect fireplace: any length, any location, and any number of sides. Forget about venting, gas lines and hot glass, because they are a thing of the past. Now imagine flames made of water that you can reach out and touch. The revolutionary Opti-myst by Dimplex reinvents the electric fireplace and makes it easier than ever to add a dramatic fire feature to any space. Single-sided, corner, 3-sided, see through 360° view, the possibilities are endless; so go ahead, play with fire.