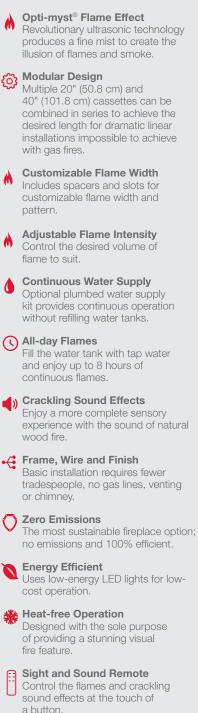

#### **Features**

0.08 0.00

0.47 0.02

28.7 x 8.1 x 10.2

45.0 x 25.0 x 14.5

Glen Dimplex Americas 1-800-668-6663 | www.dimplex.com

1.2/.54

7/3.2