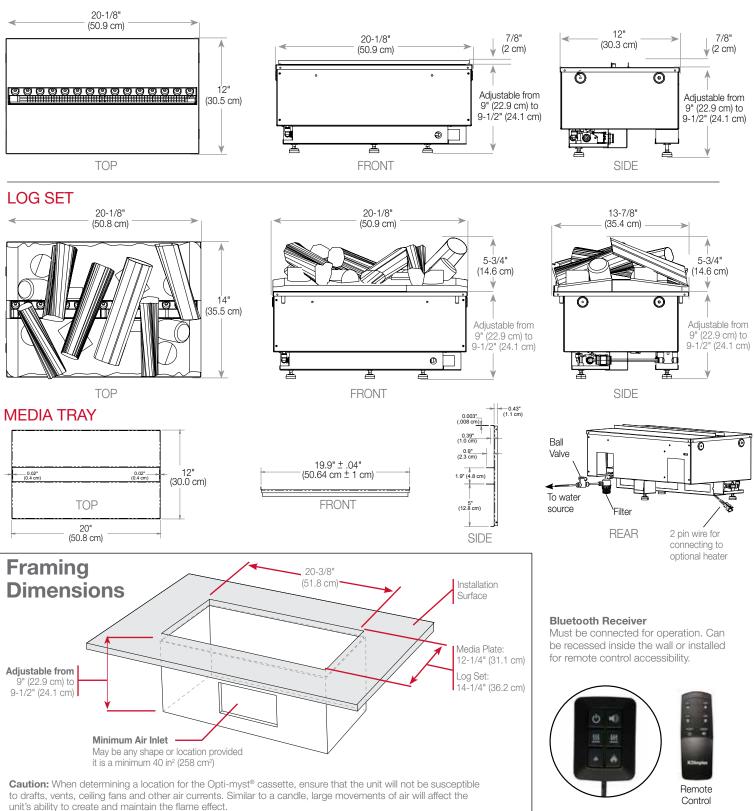

t and touch. The revolutionary Opti-myst by Dimplex reinvents the electric fireplace and makes it easier than ever to add a dramatic fire feature to any space. Single-sided, corner, 3-sided, see through 360° view, the possibilities are endless; so go ahead, play with fire.



# **Dimplex**<sup>®</sup>

# **Opti-myst® Pro 500** Built-in Electric Cassette



opti-mysť

### CDFI500-PRO

#### **Features**



0.08 0.00

0.47 0.02

28.7 x 8.1 x 10.2

45.0 x 25.0 x 14.5

Glen Dimplex Americas 1-800-668-6663 | www.dimplex.com

1.2/.54

7/3.2

781052 105591 1 yr.

781052 121058 1 yr. 17-3/4 x 9-7/8 x 5-3/4

11-1/4 x 3-1/4 x 4

CDFI-PLUGKIT

CDFI-TMHEAT

Plug Kit

Opti-myst® Heater

## **Opti-myst® Pro 500** Built-in Electric Cassette

### CDFI500-PRO

### **Product Dimensions:**

#### MEDIA PLATE