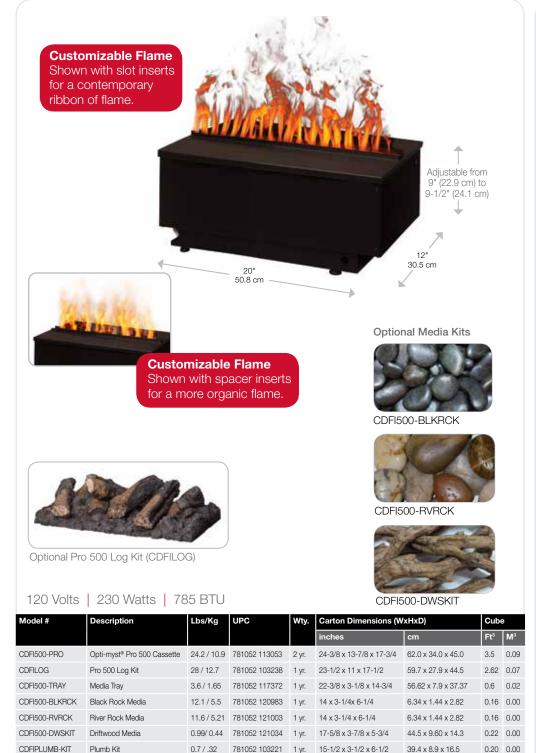

#### **Features**

0.08 0.00

0.47 0.02

28.7 x 8.1 x 10.2

45.0 x 25.0 x 14.5

Glen Dimplex Americas 1-800-668-6663 | www.dimplex.com

1.2/.54

7/3.2

781052 105591 1 yr.

781052 121058 1 yr. 17-3/4 x 9-7/8 x 5-3/4

11-1/4 x 3-1/4 x 4

CDFI-PLUGKIT

CDFI-TMHEAT

Plug Kit

Opti-myst® Heater