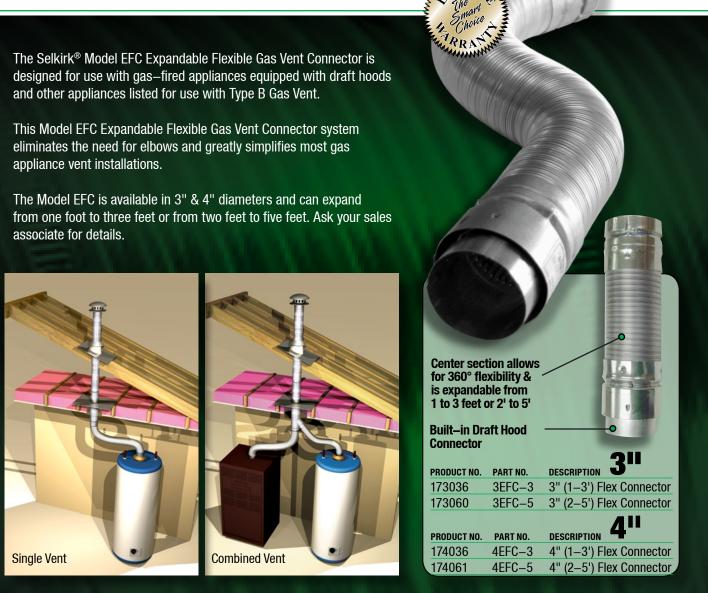

## 人

The Selkirk<sup>®</sup> Model EFC Expandable Flexible Gas Vent Connector is designed to simplify connections between gas—fired appliances and rigid Type B Gas Vent