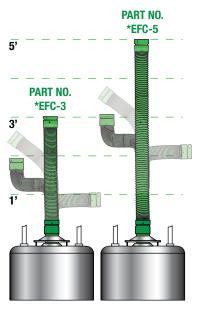

Part No.'s 3EFC-3 and 4EFC-3 capable of extending from 1' to 3', Part No.'s 3EFC-5 and 4EFC-5 can extend 2' to 5'

## EXPANDS 1 to 3 ft or 2 to 5<sup>tt</sup>