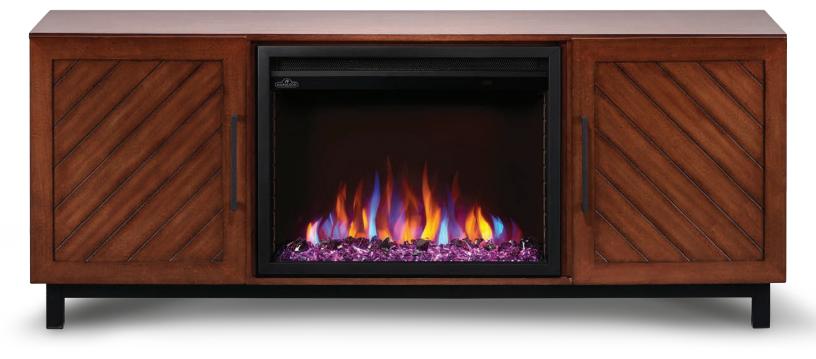

## **BELLA** NEFP26-3120WN - CINEVIEW SERIES MANTEL PACKAGES

## UP TO 5,000 BTU'S • 1,465 WATTS • RUSTIC DESIGN

- 26" H X 65" W X 16 1/2" D
- Complete with Cineview 26 electric firebox NEFB26H
  - » Warms up to 400 sq. ft.
  - » 120 V / 1,465 Watts
  - » Eco mode: Heater at half heat consuming half the energy
  - » Boost mode: Heater at maximum heat with increased blower speed
  - » Burnt oak log set and Black crystal media included
  - » Multiple accessories included
  - » Adjustable flame speed and brightness
  - » Touch control panel with premium display
- Electronic media compartment with wire management system
- Soft closing doors with decorative metal handles and metal legs
- Ships in two boxes (NEFB26H and NEFE30-3120WN)