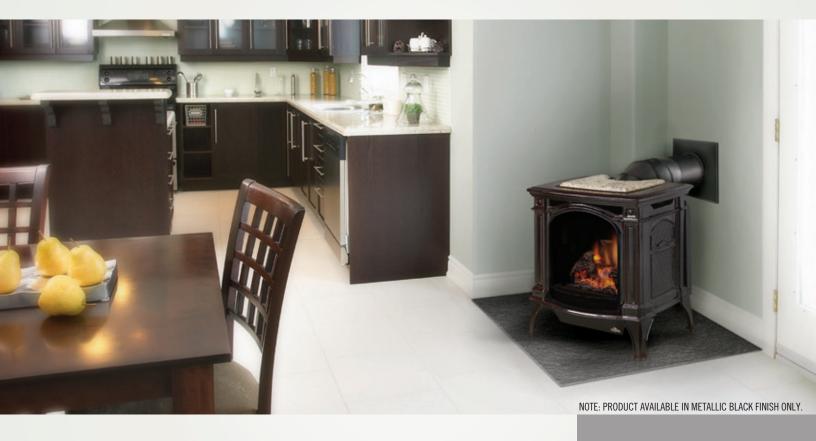

## **BAYFIELD**<sup>™</sup>

### **GDS25NA-1 – DIRECT VENT GAS STOVE, ALTERNATE ELECTRONIC IGNITION**

#### UP TO 24,500 BTU'S ● PHAZERAMIC" BURNER

- 25 5/8"h x 23 1/2"w x 17 1/2"d
- Flame/heat adjustment
- PHAZERAMIC burner system features a random flickering flame and realistic glowing ember bed
- Realistic, ceramic fibre, light-weight molded PHAZER° log set for a natural wood burning look
- Compact, easily accessible and user-friendly controls
- Equipped with our 100% SAFE GUARD gas control system and convenient electronic ignition
- Optional blower kit\* with variable speed and thermostatic control
   \*Power cord visible for blower

# OPTIONS / ACCESSORIES

METALLIC BLACK FINISH

NOTE: PRODUCT AVAILABLE IN METALLIC BLACK FINISH ONLY

REMOTE CONTROLS