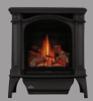

#### UP TO 24,500 BTU'S ● PHAZERAMIC" BURNER

- 25 5/8"h x 23 1/2"w x 17 1/2"d
- Flame/heat adjustment
- PHAZERAMIC burner system features a random flickering flame and realistic glowing ember bed
- Realistic, ceramic fibre, light-weight molded PHAZER° log set for a natural wood burning look
- Compact, easily accessible and user-friendly controls
- Equipped with our 100% SAFE GUARD gas control system and convenient electronic ignition
- Optional blower kit\* with variable speed and thermostatic control
   \*Power cord visible for blower

# OPTIONS / ACCESSORIES

METALLIC BLACK FINISH

NOTE: PRODUCT AVAILABLE IN METALLIC BLACK FINISH ONLY

REMOTE CONTROLS