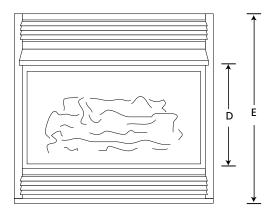

|   | VCM3026 |  |
|---|---------|--|
| Α | 25-7/8" |  |
| В | 26-3/4" |  |
| С | 9-1/2"  |  |
| D | 12-1/2" |  |
| F | 26"     |  |

Diagrams, illustrations and photographs are not to scale — consult installation instructions. Product designs, materials, dimensions, specifications, colors and prices are subject to change or discontinuance without notice.