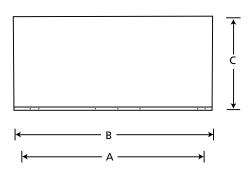

|   | VCM3026 |  |
|---|---------|--|
| Α | 25-7/8" |  |
| В | 26-3/4" |  |
| С | 9-1/2"  |  |
| D | 12-1/2" |  |
| F | 26"     |  |

Diagrams, illustrations and photographs are not to scale — consult installation instructions. Product designs, materials, dimensions, specifications, colors and prices are subject to change or discontinuance without notice.