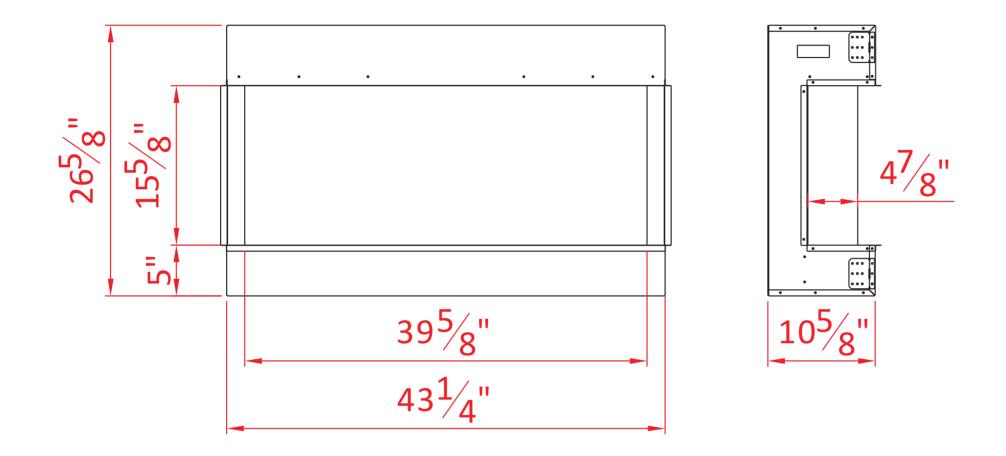

| TECHNICAL SPECIFICATIONS |                                |
|--------------------------|--------------------------------|
| VOLTS                    | 120                            |
| AMPS                     | 12.5                           |
| WATTS                    | 1500                           |
| HIGH                     | 1 1500 watts                   |
| HEATER                   | / 750 watts                    |
| NO HEATER                | 19 watts                       |
| QUANTITY                 | / LED                          |
| LAMPS WATTS              | 3                              |
| TOTAL WATTS              | S 19 watts                     |
| ROTOR MOTOR              | 1 at 5 watts                   |
| HEIGHT,WIDTH,DEPTH       | 26 5/8'' x 43 1/4'' x 10 5/8'' |
| GLASS VIEWING OPENING    | 15 5/8'' X 39 5/8''            |
| GLASS SIZE               | 15 5/8'' X 39 5/8''            |
| SHIPPING SIZE            | 29 1/8'' x 47 4/8'' x 12 5/8'' |
| SHIPPING WEIGHT          | 00.0 lbs                       |
| UNIT                     | г                              |
| GLASS FRONT              | Included                       |
| PLUG LOCATION            | Left Side                      |
| CORD LENGTH              | 76''                           |
| APPROX. HEATING AREA     | 400 sq ft                      |
|                          |                                |
| emi                      | REV                            |
| Y-SLIM                   |                                |