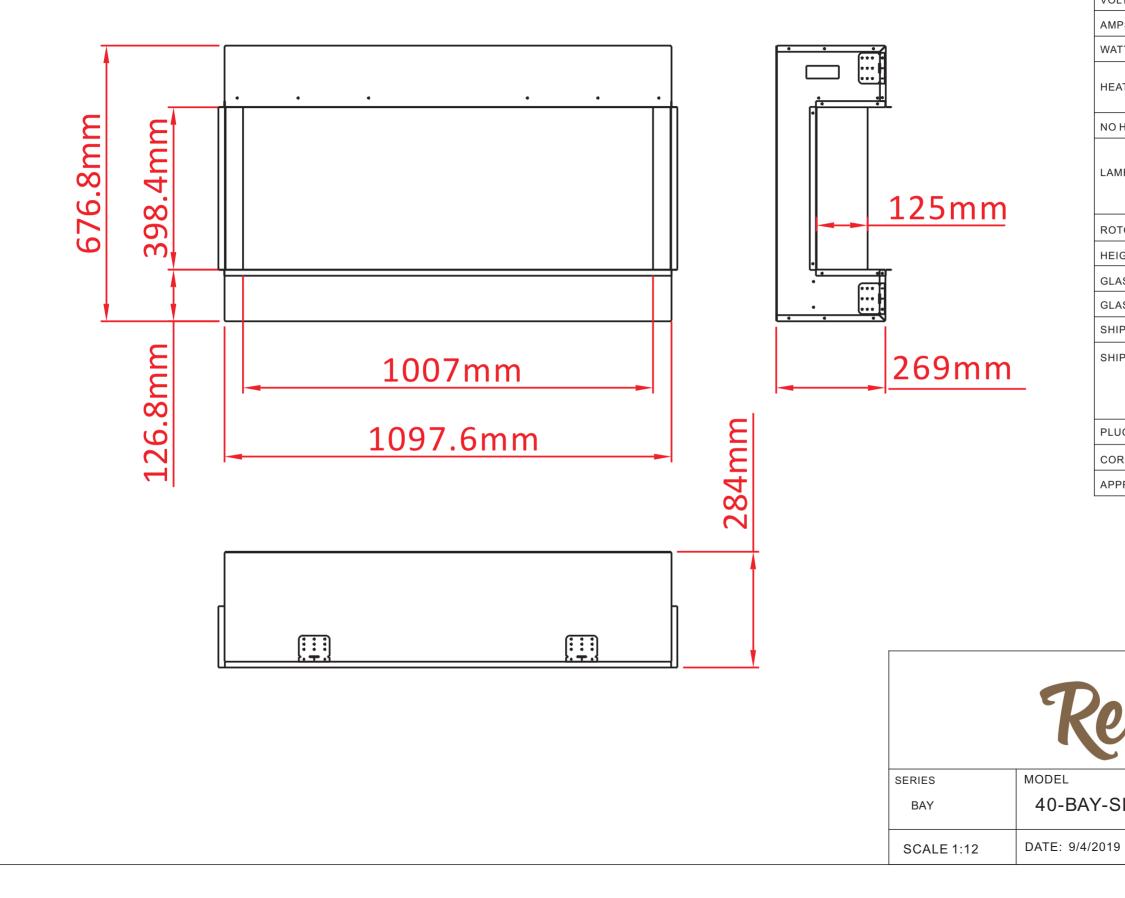

SHEET 1 OF 1

|                      | SPE      | ECIFICATIONS           |
|----------------------|----------|------------------------|
| VOLTS                |          | 120                    |
| AMPS                 |          | 12.5                   |
| WATTS                |          | 1500                   |
| HEATER               | IIGH     | 1500 watts             |
|                      | .ow      | 750 watts              |
| NO HEATER            |          | 19 watts               |
| QUANT                | ΓΙΤΥ     | LED                    |
| LAMPS WA             | TTS      |                        |
| TOTAL WA             | TTS      | 19 watts               |
| ROTOR MOTOR          |          | 1 at 5 watts           |
| HEIGHT,WIDTH,DEPTH   |          | 67.7 x 109.8 x 26.9 cm |
| GLASS VIEWING OPENIN | ١G       | 39.8 X 100.7 cm        |
| GLASS SIZE           |          | 39.8 X 100.7 cm        |
| SHIPPING SIZE        |          | 74 x 120.8 x 32 cm     |
| SHIPPING WEIGHT      |          | 00.0 Kgs               |
| U                    | JNIT     |                        |
| GLASS FRO            | омт      | Included               |
| PLUG LOCATION        |          | Left Side              |
| CORD LENGTH          |          | 193 cm                 |
| APPROX. HEATING ARE  | ۹.       | 37 sqm                 |
|                      | <u> </u> | 57 Sqiii               |