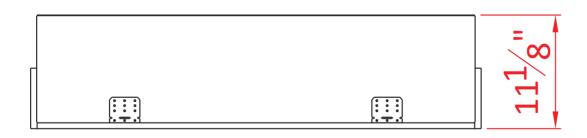

| TECHNICAL SPECIFICATIONS |                                |
|--------------------------|--------------------------------|
| VOLTS                    | 120                            |
| AMPS                     | 12.5                           |
| WATTS                    | 1500                           |
| HIGH                     | 1 1500 watts                   |
| HEATER                   | / 750 watts                    |
| NO HEATER                | 19 watts                       |
| QUANTITY                 | / LED                          |
| LAMPS WATTS              | 3                              |
| TOTAL WATTS              | S 19 watts                     |
| ROTOR MOTOR              | 1 at 5 watts                   |
| HEIGHT,WIDTH,DEPTH       | 26 5/8'' x 43 1/4'' x 10 5/8'' |
| GLASS VIEWING OPENING    | 15 5/8'' X 39 5/8''            |
| GLASS SIZE               | 15 5/8'' X 39 5/8''            |
| SHIPPING SIZE            | 29 1/8'' x 47 4/8'' x 12 5/8'' |
| SHIPPING WEIGHT          | 00.0 lbs                       |
| UNIT                     | г                              |
| GLASS FRONT              | Included                       |
| PLUG LOCATION            | Left Side                      |
| CORD LENGTH              | 76''                           |
| APPROX. HEATING AREA     | 400 sq ft                      |
|                          |                                |
| emi                      | REV                            |
| Y-SLIM                   |                                |