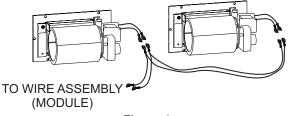

4. Remove protective connectors on Wire Assembly from fireplace and discard. Connect Wire Harness to both blowers and the other end to the Wire Assembly supplied with the fireplace. **See Figure 4.** 

Figure 4

5. Replace Blower Access Panels removed in step 1. See Figure 1.