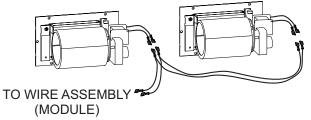

4. Remove protective connectors on Wire Assembly from fireplace and discard. Connect Wire Harness to both blowers and the other end to the Wire Assembly supplied with the fireplace. **See Figure 4.** 

Figure 4

5. Replace Blower Access Panels removed in step 1. See Figure 1.

Figure 9

6. Hand bend tab as shown in **Figure 10** and secure with (2) screws.

7. Remove protective connectors on Wire Assembly from fireplace and discard. Connect Wire Harness to both blowers and the other end to the Wire Assembly supplied with the fireplace. **See Figure 11.** 

Figure 11

8. Replace Blower Access Plates with (6) screws each. See Figure 12.

Figure 12

- 9. Replace burner base and burners removed in steps 2 and 3. See Figures 6 and 7.
- 10. Replace Screen Barrier, Glass Frame, and liners removed in Step 1. See Figure 5.