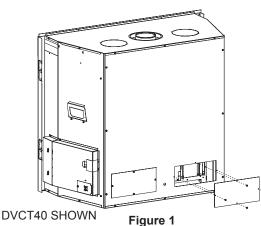

#### **Bench Installation**

1. Remove Blower Access Panels. See Figure 1.

2. Place Blower onto blower brackets. See Figure 2.

3. Hand bend tab as shown in **Figure 3** and secure with (2) screws.

Figure 3

Figure 4

5. Replace Blower Access Panels removed in step 1. See Figure 1.