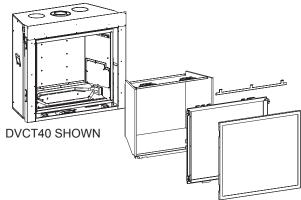

#### Installation After Placement of Unit in Wall

- 1. Remove the following items: See Figure 5.
  - Screen barrier (See Homeowner's Manual, Maintenance and Service).
  - Glass Frame Assembly (See Homeowner's Manual, Maintenance and Service).
  - Liners (See separate liner instruction document).

Figure 5

2. Remove front and rear burner. See Figure 6.

Figure 6

DVCT40 SHOWN

3. Remove burner base. See Figure 7.

4. Remove Blower Access Plates by taking out (6) screws each. See Figure 8.

Figure 8

5. Place Blower onto blower brackets. See Figure 9.