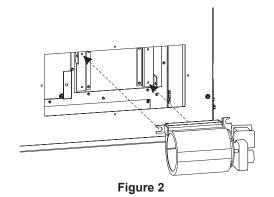

#### **Bench Installation**

1. Remove Blower Access Panels. See Figure 1.

2. Place Blower onto blower brackets. See Figure 2.

3. Hand bend tab as shown in **Figure 3** and secure with (2) screws.

Figure 3