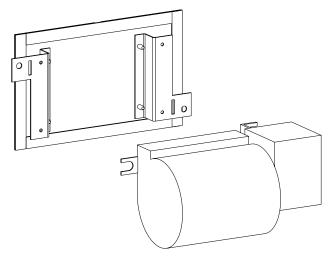

#### **Bench Installation**

1. Remove Blower Access Panels. See Figure 1.

2. Place Blower onto blower brackets. See Figure 2.

3. Hand bend tab as shown in **Figure 3** and secure with (2) screws.

Figure 3