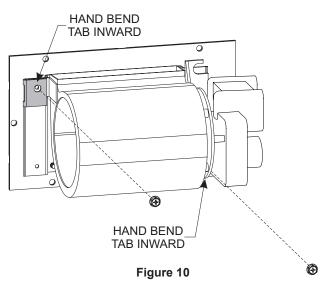

Figure 9

6. Hand bend tab as shown in **Figure 10** and secure with (2) screws.

7. Remove protective connectors on Wire Assembly from fireplace and discard. Connect Wire Harness to both blowers and the other end to the Wire Assembly supplied with the fireplace. **See Figure 11.** 