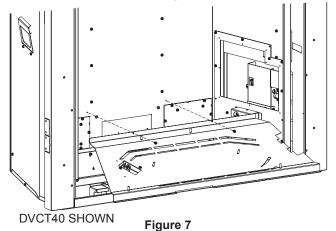

Figure 5

2. Remove front and rear burner. See Figure 6.

Figure 6

DVCT40 SHOWN

3. Remove burner base. See Figure 7.

4. Remove Blower Access Plates by taking out (6) screws each. See Figure 8.

Figure 8

5. Place Blower onto blower brackets. See Figure 9.