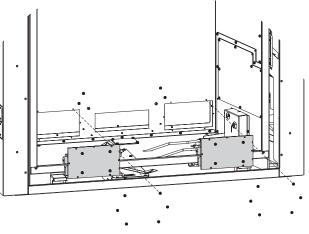

Figure 5

2. Remove front and rear burner. See Figure 6.

Figure 6

DVCT40 SHOWN

3. Remove burner base. See Figure 7.

4. Remove Blower Access Plates by taking out (6) screws each. See Figure 8.

Figure 8

5. Place Blower onto blower brackets. See Figure 9.

Figure 9

6. Hand bend tab as shown in **Figure 10** and secure with (2) screws.

7. Remove protective connectors on Wire Assembly from fireplace and discard. Connect Wire Harness to both blowers and the other end to the Wire Assembly supplied with the fireplace. **See Figure 11.** 