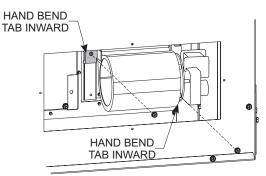

#### **Bench Installation**

1. Remove Blower Access Panels. See Figure 1.

2. Place Blower onto blower brackets. See Figure 2.

3. Hand bend tab as shown in **Figure 3** and secure with (2) screws.

Figure 3