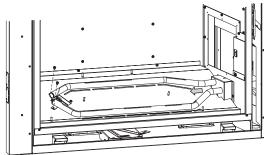

Figure 5

2. Remove front and rear burner. See Figure 6.

Figure 6

DVCT40 SHOWN

3. Remove burner base. See Figure 7.

4. Remove Blower Access Plates by taking out (6) screws each. See Figure 8.

Figure 8

5. Place Blower onto blower brackets. See Figure 9.