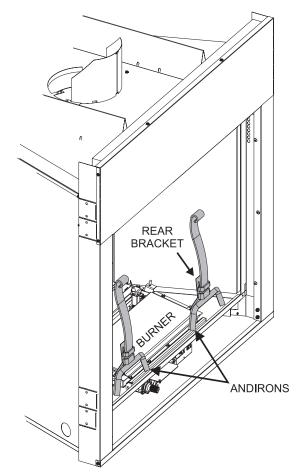

#### (A)DVCX FIREPLACE

Figure 1

NOTE: Logs and embers removed for clarity.

34498-2-1118 Page 1

#### INSTRUCTIONS MUST BE LEFT WITH OWNER FOR REFERENCE AFTER INSTALLATION.

- Remove Offset Frame and Glass Frame assembly. See Fireplace Installation Instructions.
  (A)DVCX models only: Remove control panel. See Fireplace installation instructions.
- 3. Place Andirons into Firebox. See Figures 1.
  - The Andiron "legs" must sit on the firebox floor, brick, stone, or sheet metal liners.
  - The Rear Bracket of each Andiron must rest upon the left or right edge of the Burner.
  - If necessary, adjust the height of the Rear Bracket by loosening the nut on the back side. Use a 7/16-inch wrench or socket.
- Replace items removed in Step 1. See Fireplace Installation Instructions.