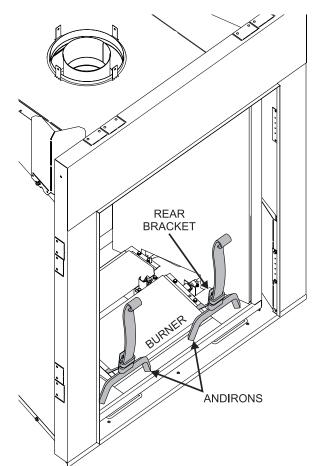

#### (A)DVTL FIREPLACE

#### INSTRUCTIONS MUST BE LEFT WITH OWNER FOR REFERENCE AFTER INSTALLATION.

- Remove Offset Frame and Glass Frame assembly. See Fireplace Installation Instructions.
  (A)DVCX models only: Remove control panel. See Fireplace installation instructions.
- 3. Place Andirons into Firebox. See Figures 1.
  - The Andiron "legs" must sit on the firebox floor, brick, stone, or sheet metal liners.
  - The Rear Bracket of each Andiron must rest upon the left or right edge of the Burner.
  - If necessary, adjust the height of the Rear Bracket by loosening the nut on the back side. Use a 7/16-inch wrench or socket.
- Replace items removed in Step 1. See Fireplace Installation Instructions.