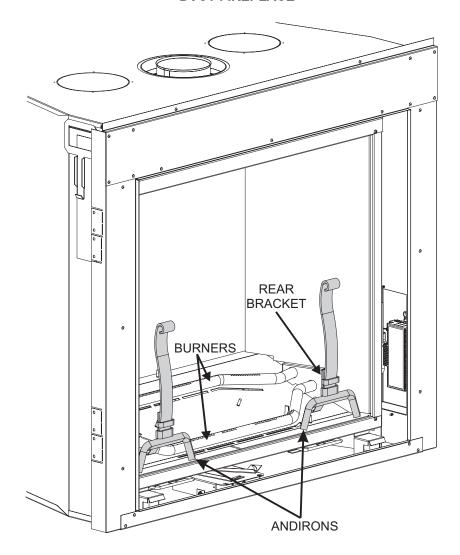

#### **DVCT FIREPLACE**

NOTE: Logs and embers removed for clarity.

#### INSTRUCTIONS MUST BE LEFT WITH OWNER FOR REFERENCE AFTER INSTALLATION.

- Remove Offset Frame and Glass Frame assembly. See Fireplace Installation Instructions.
  (A)DVCX models only: Remove control panel. See Fireplace installation instructions.
- 3. Place Andirons into Firebox. See Figures 1.
  - The Andiron "legs" must sit on the firebox floor, brick, stone, or sheet metal liners.
  - The Rear Bracket of each Andiron must rest upon the left or right edge of the Burner.
  - If necessary, adjust the height of the Rear Bracket by loosening the nut on the back side. Use a 7/16-inch wrench or socket.
- Replace items removed in Step 1. See Fireplace Installation Instructions.