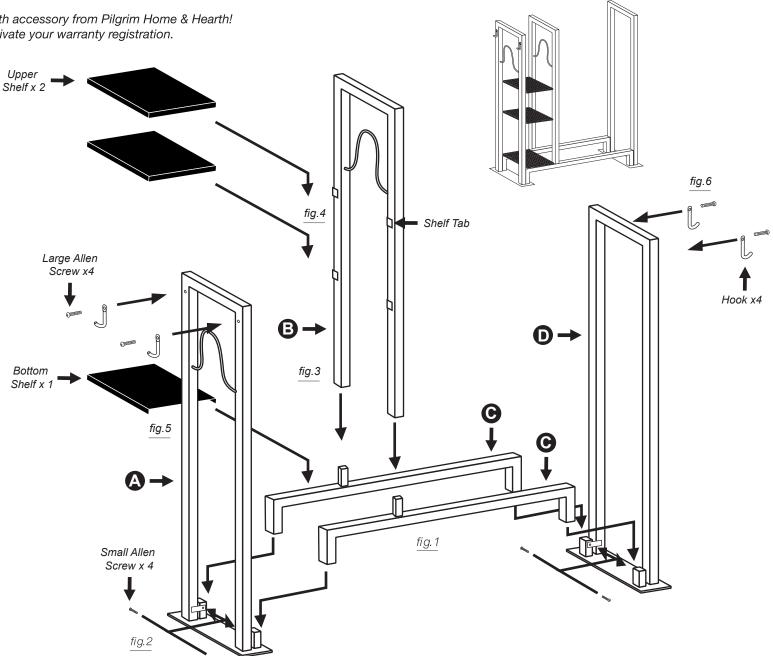

## STEP 1

Insert part "C" into part "A" and part "D" by inserting ends into sleeves and pressing down. (fig. 1)

### STEP 2

Use the small Allen Head screws to secure part "C" to "A" and "D". (fig. 2)

## STEP 3

Attach Part "B" into part "C" by inserting the ends of part "B" over the sleeves in part "C". (fig. 3)

#### STEP 4

Insert both Upper Shelves by aligning edges of shelf to tabs and press down. (fig. 4)

#### STEP 5

Insert Bottom Shelf by aligning corner of shelf to corners of parts "A" and "B" and press down. (fig. 5)

#### STEP 6

Use the Large Allen Screws and attach the Hooks on the ends of parts "A" and "D". (fig. 6)

# Utility Outdoor Wood Rack

Item# 18565 3/2008