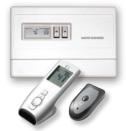

#### Thermostat

Wall Mount Millivolt Thermostat or Programmable Thermostat

#### Remote Control

On/Off, Thermostat On/Off, Thermostat On/Off modulating

**Brick Refractory Liner** 

3 pieces

30 <sup>3</sup>/8"

27 5/16

19 <sup>1</sup>/<sub>16</sub>"

19 <sup>1</sup>/<sub>16</sub>"