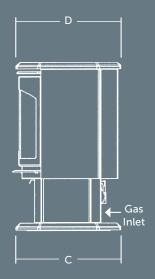

# **MINIMUM CLEARANCES TO COMBUSTIBLES**

- 12" from side of unit
- 3" from back of unit
- 3″ from side of unit in corner
- 41" from top of unit

 $(\mathbf{I})$ 

ZI Z21.11.26-1998 for the FVF350 V

ts may have to be ordered separately to create a com