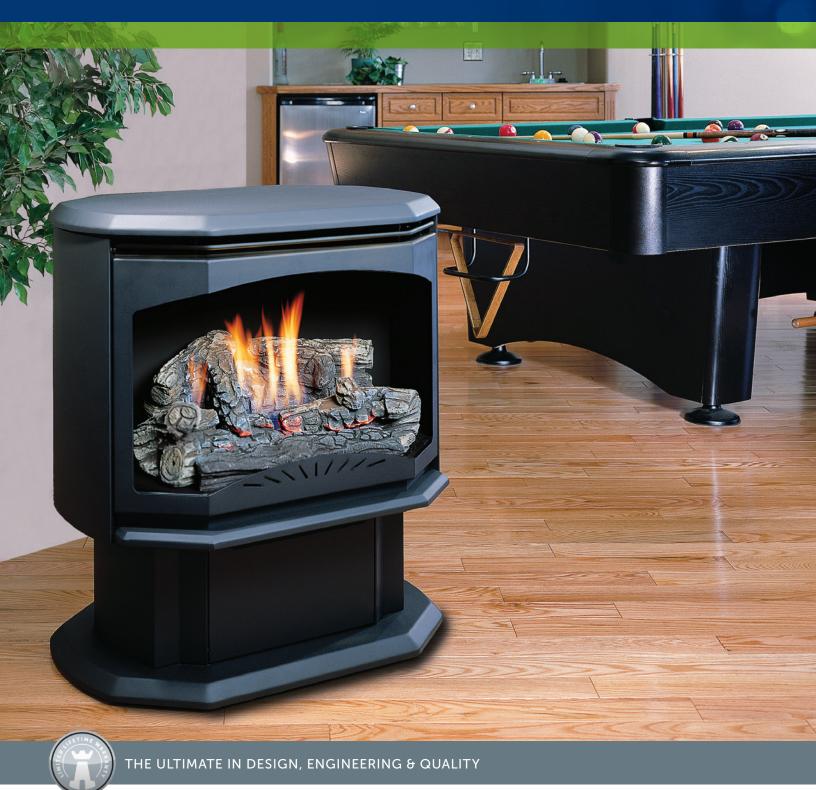

The ultimate in Vent-Free Free Standing Gas Stoves for new home construction or renovation, and your best choice for installation anywhere throughout your home.

## **STANDARD FEATURES**

- Millivolt Valve with Hi-Low heat and flame adjustment . and allows operation during a power failure
- Dual burner system, with realistic flame pattern
- Black Arch Door with Fixed Mesh Screen\*
- Equipped with 100% safety shut-off feature (ODS) Oxygen Depletion Sensor
- Black Louver .
- Fibre Oak Log Set\*
- No chimney or vent required, maximizes location flexibility
- Safety Screen Barrier