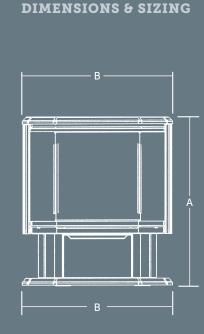

# **MINIMUM CLEARANCES TO COMBUSTIBLES**

- 12" from side of unit
- 3" from back of unit
- 3″ from side of unit in corner
- 41" from top of unit

 $(\mathbf{I})$ 

ZI Z21.11.26-1998 for the FVF350 V

ts may have to be ordered separately to create a com