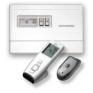

#### Thermostat (Millivolt)

Wall Mount Millivolt Thermostat or Programmable Thermostat

#### Remote Control (Millivolt)

On/Off, Thermostat or Hi/Lo On/Off