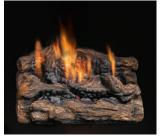

#### Log Sets

LOGF18 and LOGF24

The ultimate in Zero Clearance Vent-Free Fireplaces for new home construction or renovation, and your best choice for installation anywhere throughout your home.

LOGF18 Log Set

LOGF24 Log Set

\*Components may have to be ordered separately to create a complete unit. Discuss with your local Kingsman dealer for clarification. Kingsman Industries maintains a program of continuous testing, refinement and improvements of all its products. Some aspect of units shown here may be changed at any time without notice or obligation. Certification: The models ZVF33 is certified for USA Conflict or NAIC [23] 13 2, 1007 NAIC [23] 13 2, 1008 ANIC [23] 13 2, 1008