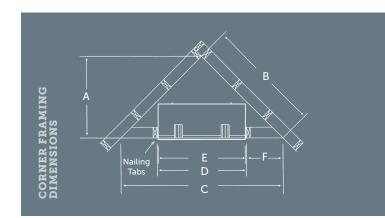

### **CORNER FRAMING DIMENSIONS (IN.)**

|       | Α      | В      | С      | D      | E    | F       |
|-------|--------|--------|--------|--------|------|---------|
| ZVF33 | 303/8" | 421/8" | 605/8″ | 331/8" | 32½" | 139/16" |