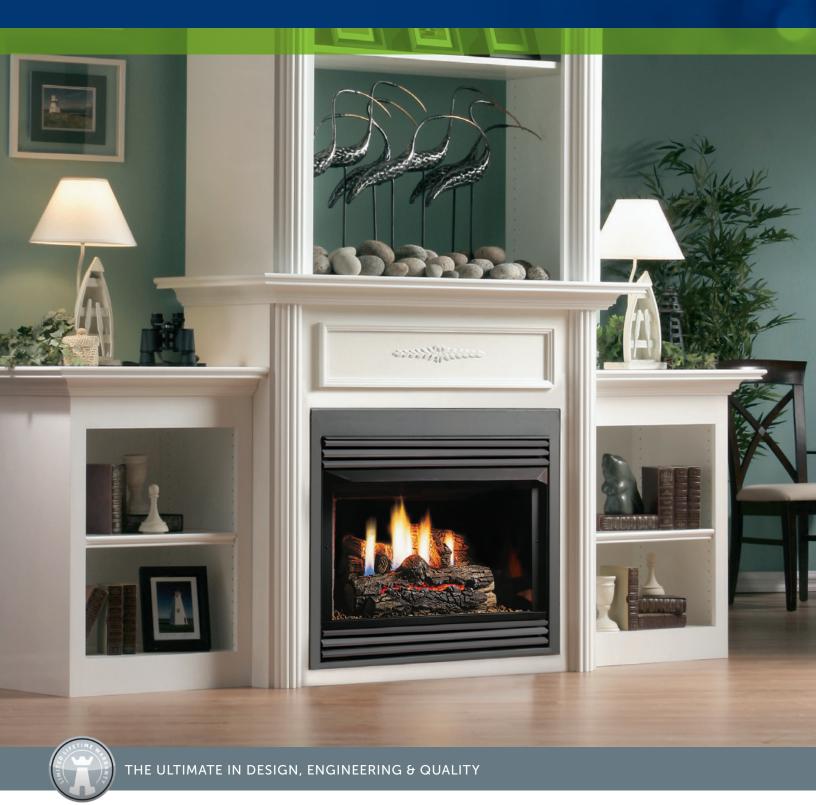

# ZVF33

ZERO CLEARANCE **VENT FREE** GAS FIREPLACE

#### STANDARD FEATURES

- Hi/low Millivolt or manual valve with variable adjustment of flame and BTU
- An ODS sensor that constantly monitors the room air and provides 100% gas shut off if oxygen is reduces below acceptable levels
- Black Canopy Hood
- Matchless Piezo Ignition
- Pull Screen
- Decorative Ash Bed
- Wall Switch Control (for Millivolt Systems Only)

The ultimate in Zero Clearance Vent-Free Fireplaces for new home construction or renovation, and your best choice for installation anywhere throughout your home.

LOGF18 Log Set

LOGF24 Log Set

\*Components may have to be ordered separately to create a complete unit. Discuss with your local Kingsman dealer for clarification. Kingsman Industries maintains a program of continuous testing, refinement and improvements of all its products. Some aspect of units shown here may be changed at any time without notice or obligation. Certification: The models ZVF33 is certified for USA Conflict or NAIC [23] 13 2, 1007 NAIC [23] 13 2, 1008 ANIC [23] 13 2, 1008