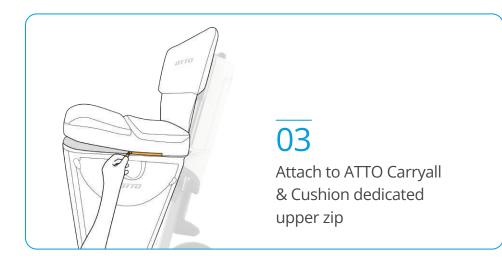

## **ATTO ACCESSORIES**

## SEATING & SUPPORT



SPORT Armrests

**STORAGE** 



Seat Cushion

Front & Rear

Basket

Seat Cushion Leather



Luxury Swivel, Seat Leather



Seat & Cushion

Support Belt

Pet Carrier &

Cushion, Black

Luxury Orthopedic Backrest





Oxygen Bottle Holder & Case



Essentials

Pouch

Cane / Crutches Holders



Holder

Cable Kit

Mobile Phone



Carryall

Rear Light Lifting Handle



Carryall

& Cushion, Leather

ATTO Left Hand Throttle Kit



Standard Flight Battery

Long Distance Battery

Not Flight Approved

Flight Kit



Sun & Rain Foldable Canopy

SCAN TO LEARN HOW TO COMBINE OUR ACCESSORIES



## **SEAT CUSHION LEATHER** *REV UP YOUR COMFORT LEVEL!*





## *How to Use SEAT CUSHION LEATHER*





02

Fold for compact storing