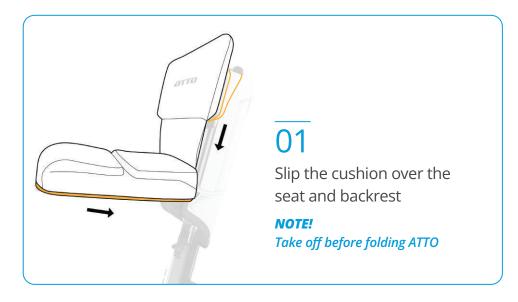

## **ATTO ACCESSORIES**

## SEATING & SUPPORT



SPORT Armrests

**STORAGE** 



Seat Cushion

Front & Rear

Basket

Seat Cushion Leather



Luxury Swivel, Seat Leather



Seat & Cushion

Support Belt

Pet Carrier &

Cushion, Black

Luxury Orthopedic Backrest





Oxygen Bottle Holder & Case



Essentials

Pouch

Cane / Crutches Holders



Holder

Cable Kit

Mobile Phone



Carryall

Rear Light Lifting Handle



Carryall

& Cushion, Leather

ATTO Left Hand Throttle Kit



Standard Flight Battery

Long Distance Battery

Not Flight Approved

Flight Kit



Sun & Rain Foldable Canopy

SCAN TO LEARN HOW TO COMBINE OUR ACCESSORIES



## **SEAT CUSHION LEATHER** *REV UP YOUR COMFORT LEVEL!*





## *How to Use SEAT CUSHION LEATHER*





02

Fold for compact storing