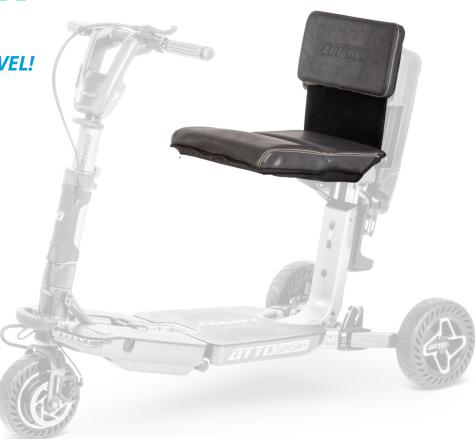

## **ATTO ACCESSORIES**

## SEATING & SUPPORT



SPORT Armrests

**STORAGE** 



Seat Cushion

Front & Rear

Basket

Seat Cushion Leather



Luxury Swivel, Seat Leather



Seat & Cushion

Support Belt

Pet Carrier &

Cushion, Black

Luxury Orthopedic Backrest





Oxygen Bottle Holder & Case



Essentials

Pouch

Cane / Crutches Holders



Holder

Cable Kit

Mobile Phone



Carryall

Rear Light Lifting Handle



Carryall

& Cushion, Leather

ATTO Left Hand Throttle Kit



Standard Flight Battery

Long Distance Battery

Not Flight Approved

Flight Kit



Sun & Rain Foldable Canopy

SCAN TO LEARN HOW TO COMBINE OUR ACCESSORIES



## **SEAT CUSHION LEATHER** *REV UP YOUR COMFORT LEVEL!*





## *How to Use SEAT CUSHION LEATHER*





02

Fold for compact storing