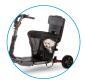

### 03

Folded mode: attach the orthopedic back to the back of the scooter back, with the long knobs.