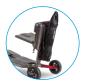

### 02

Fasten the lower part of the orthopedic back to the lower part of the chair, by pressing.