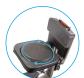

# 01

Unscrew the SHORT plastic knobs attached to the back. Replace them with the LONG knobs provided in the box. Then, place the holes of the orthopedic backrest over the knobs and make sure it sits firmly in place.