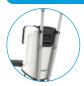

### 03

Folded mode: attach the orthopedic back to the back of the scooter back, with the long knobs.