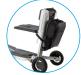

### 02

Fasten the lower part of the orthopedic back to the lower part of the chair, by pressing.

### 03

Folded mode: attach the orthopedic back to the back of the scooter back, with the long knobs.