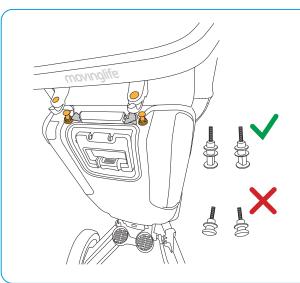

# 01

Unscrew the SHORT plastic knobs attached to the back. Replace them with the LONG knobs provided in the box. Then, place the holes of the orthopedic backrest over the knobs and make sure it sits firmly in place.