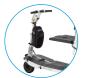

# 01

Unscrew the SHORT plastic knobs attached to the back. Replace them with the LONG knobs provided in the box. Then, place the holes of the orthopedic backrest over the knobs and make sure it sits firmly in place.