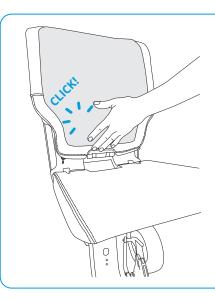

### 02

Fasten the lower part of the orthopedic back to the lower part of the chair, by pressing.