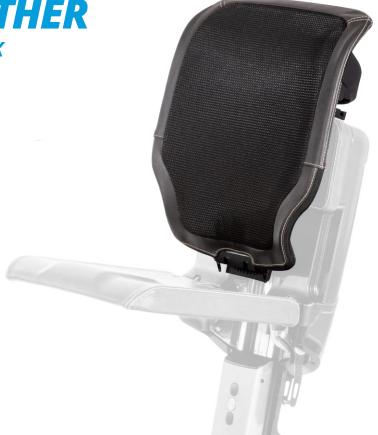

Rear View Mirror

**LUXURY ORTHOPEDIC BACKREST LEATHER** 

**BEST SUPPORT FOR YOUR BACK** 

## How to Use LUXURY ORTHOPEDIC BACKREST LEATHER