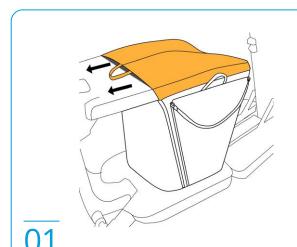

# How to Use CARRYALL & CUSHION LEATHER

Slip the cushion over the seat (use handles to pull if needed)

02

Simply pull hook on elastic strap to fold under and connect to ATTO chassis