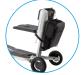

### NOTE!

Take off before folding ATTO

03

One-hand "pull to open" secure funnel access, so nothing falls out.

Quick "no zip" flap, to ensure everything stays inside when closing.

04

Attach to ATTO Seat Cushion dedicated upper zip