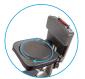

Rear View Mirror

**CARRYALL & CUSHION LEATHER** 

DON'T THINK TWICE, **JUST BRING IT ALONG!** 

# How to Use CARRYALL & CUSHION LEATHER

Slip the cushion over the seat (use handles to pull if needed)

02

Simply pull hook on elastic strap to fold under and connect to ATTO chassis

### NOTE!

Take off before folding ATTO

03

One-hand "pull to open" secure funnel access, so nothing falls out.

Quick "no zip" flap, to ensure everything stays inside when closing.

04

Attach to ATTO Seat Cushion dedicated upper zip