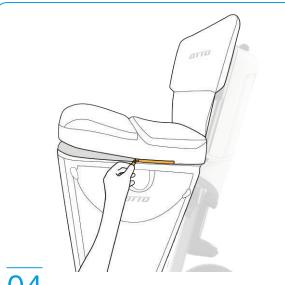

### NOTE!

Take off before folding ATTO

03

One-hand "pull to open" secure funnel access, so nothing falls out.

Quick "no zip" flap, to ensure everything stays inside when closing.

04

Attach to ATTO Seat Cushion dedicated upper zip