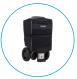

Rear View Mirror

**CARRYALL & CUSHION LEATHER** 

DON'T THINK TWICE, **JUST BRING IT ALONG!** 

# How to Use CARRYALL & CUSHION LEATHER

Slip the cushion over the seat (use handles to pull if needed)

02

Simply pull hook on elastic strap to fold under and connect to ATTO chassis

### NOTE!

Take off before folding ATTO

03

One-hand "pull to open" secure funnel access, so nothing falls out.

Quick "no zip" flap, to ensure everything stays inside when closing.

04

Attach to ATTO Seat Cushion dedicated upper zip