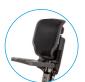

Rear View Mirror

**CARRYALL & CUSHION LEATHER** 

DON'T THINK TWICE, **JUST BRING IT ALONG!** 

# How to Use CARRYALL & CUSHION LEATHER

Slip the cushion over the seat (use handles to pull if needed)

02

Simply pull hook on elastic strap to fold under and connect to ATTO chassis