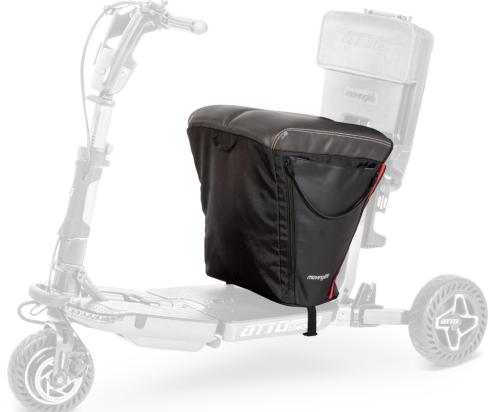

Rear View Mirror

**CARRYALL & CUSHION LEATHER** 

DON'T THINK TWICE, **JUST BRING IT ALONG!** 

# How to Use CARRYALL & CUSHION LEATHER

Slip the cushion over the seat (use handles to pull if needed)

02

Simply pull hook on elastic strap to fold under and connect to ATTO chassis