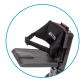

Rear View Mirror

**CARRYALL & CUSHION LEATHER** 

DON'T THINK TWICE, **JUST BRING IT ALONG!** 

# How to Use CARRYALL & CUSHION LEATHER

Slip the cushion over the seat (use handles to pull if needed)

02

Simply pull hook on elastic strap to fold under and connect to ATTO chassis