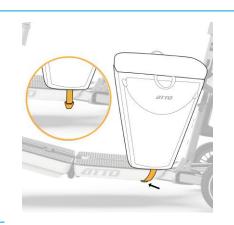

# How to Use CARRYALL & CUSHION LEATHER

Slip the cushion over the seat (use handles to pull if needed)

02

Simply pull hook on elastic strap to fold under and connect to ATTO chassis

### NOTE!

Take off before folding ATTO

03

One-hand "pull to open" secure funnel access, so nothing falls out.

Quick "no zip" flap, to ensure everything stays inside when closing.

04

Attach to ATTO Seat Cushion dedicated upper zip