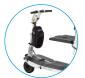

# How to Use CARRYALL & CUSHION LEATHER

Slip the cushion over the seat (use handles to pull if needed)

02

Simply pull hook on elastic strap to fold under and connect to ATTO chassis

### NOTE!

Take off before folding ATTO

03

One-hand "pull to open" secure funnel access, so nothing falls out.

Quick "no zip" flap, to ensure everything stays inside when closing.

04

Attach to ATTO Seat Cushion dedicated upper zip