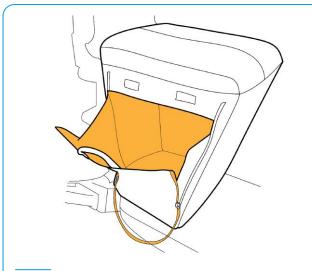

# How to Use CARRYALL & CUSHION LEATHER

Slip the cushion over the seat (use handles to pull if needed)

02

Simply pull hook on elastic strap to fold under and connect to ATTO chassis