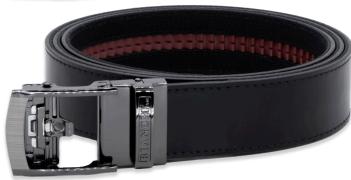

## **FEATURES:**

- One handed, on the fly, belt adjustments, especially useful when putting on, or removing an IWB holster
- $\bullet$  1/4" incremental belt adjustments instead of standard 1" adjustments
- Heavy-duty engineered leather, available in tan or black, durable for everyday carry of firearms
- · Water repellant liner
- One size fits majority of people, up to 50" waist, simply cut off excess and install buckle