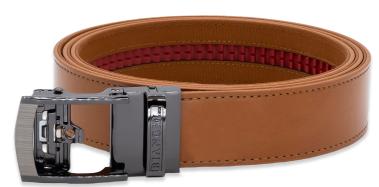

## Everyday Carry Belt

Designed for the everyday firearm carry, but can be used for any purpose that requires attaching tools to the belt. Especially useful for IWB style carry, as the belt can be tightened and loosened in very small increments and on the fly, particularly convenient when putting the holster on, or taking it off, and avoiding the belt being respectively too tight or too loose. The backing of the leather belts are manufactured with high-density nylon of an advanced composite of ultra-fine polyester for extra stiffness and durability.

In addition, our belts have a water-repellent liner to stop sweat from seeping and staining the surface of the belt. Now you can conceal in comfort, style, and convenience.

## **FEATURES:**

- One handed, on the fly, belt adjustments, especially useful when putting on, or removing an IWB holster
- $\bullet$  1/4" incremental belt adjustments instead of standard 1" adjustments
- Heavy-duty engineered leather, available in tan or black, durable for everyday carry of firearms
- · Water repellant liner
- One size fits majority of people, up to 50" waist, simply cut off excess and install buckle