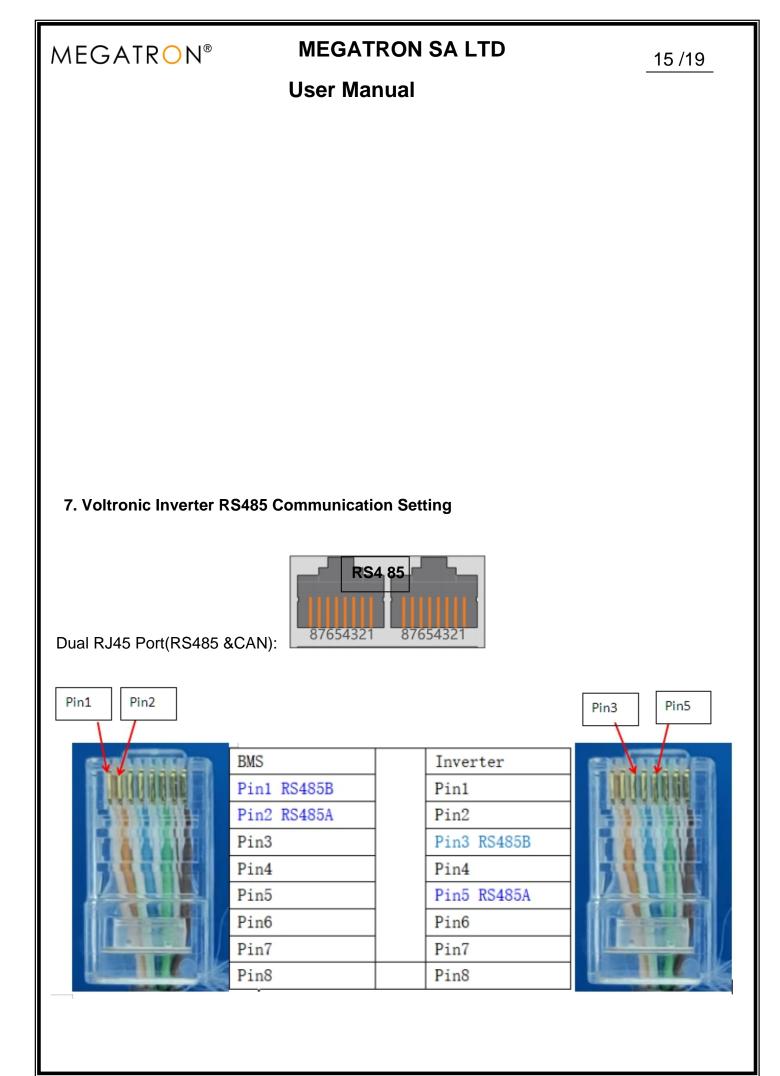

## Process of installation:

Step 1. Use the RS485 cable to connect inverter and lithium battery.Please choose the RS485 inverter

Step 2. Replace the battery BMS protocol to "VoltronicPower" by BMS tool and host computer.(Please refer to **page 4,point 4.2**)