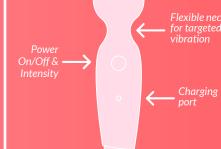

#### **ANATOMY**

The vulva is the exterior part of your anatomy and can be a major pleasure zone.

© CHARGING

- If your vibe is low, it's time to charge. • First, plug your USB cord into a standard charging
- block (high-power charging blocks may damage the battery).
- Insert the DC jack into the small circle charging port. Be gentle, but firm, until it's in as far as it can.
- The light on your vibe will flash to indicate that it's charging. When it is fully charged, the light will change to a steady glow.