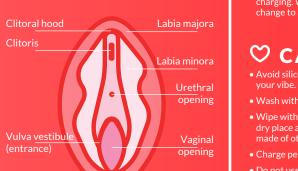

#### **ANATOMY**

The vulva is the exterior part of your anatomy and can be a major pleasure zone.

© CHARGING

- If your vibe is low, it's time to charge. • First, plug your USB cord into a standard charging
- block (high-power charging blocks may damage the battery).
- Insert the DC jack into the small circle charging port. Be gentle, but firm, until it's in as far as it can.
- The light on your vibe will flash to indicate that it's charging. When it is fully charged, the light will change to a steady glow.