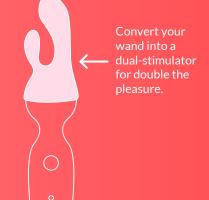

explore your

# DREAM WAND



## **MEET** YOUR **TREATS**



# **INTIMACY CARDS**



**STORAGE POUCH** 



STICKER PACK

### STEP 1

Connect with your body.





**PLEASUR** 

Use your intimacy cards. th your body, or use h a partner to create

## STEP 2

Explore yourself.

Did you know 73% of vulva-owners vulva up-close?

Use your mirror to map where feels good to touch. By understanding your own anatomy, you can better advocate for



#### STEP 3

Turn on your Dream Wand.

Relax. Don't Rush. Enjoy the feeling of new sensations and vibrations without pressure of reaching any 'end goal'.



#### STEP 4

Add your Cloud attachment.



#### **ANATOMY**

The vulva is the exterior part of your anatomy and can be a major pleasure zone.



© CHARGING

- If your vibe is low, it's time to charge. • First, plug your USB cord into a standard charging
- block (high-power charging blocks may damage the battery).
- Insert the DC jack into the small circle charging port. Be gentle, but firm, until it's in as far as it can.
- The light on your vibe will flash to indicate that it's charging. When it is fully charged, the light will change to a steady glow.



extreme heat.

- Avoid silicone-based lubricants as this could kill
- Wash with warm water and soap or toy cleaner.
- Wipe with a dry cloth or air dry. Store in a cool,
- dry place and keep your vibe away from toys made of other materials.

- Charge periodically to maintain the