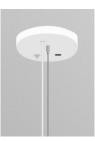

### Canopy Style

1.6" Round (Non Power Feed)

4.5" Round (Power Feed)

4.5" Round With Emergency Driver (Non Power Feed)

5.8" Round With Occupancy Sensor (Power Feed)

1.6" Square (Non Power Feed)

4.5" Square (Power Feed)