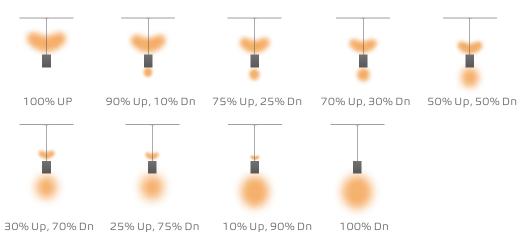

## Unprecedented Performance A Wide Range Of Distributions

With a maximum output of 1000 lm/ft and a choice of various optics, Zeta is capable of delivering the light levels needed for the most demanding applications with a total of nine lighting distribution options.