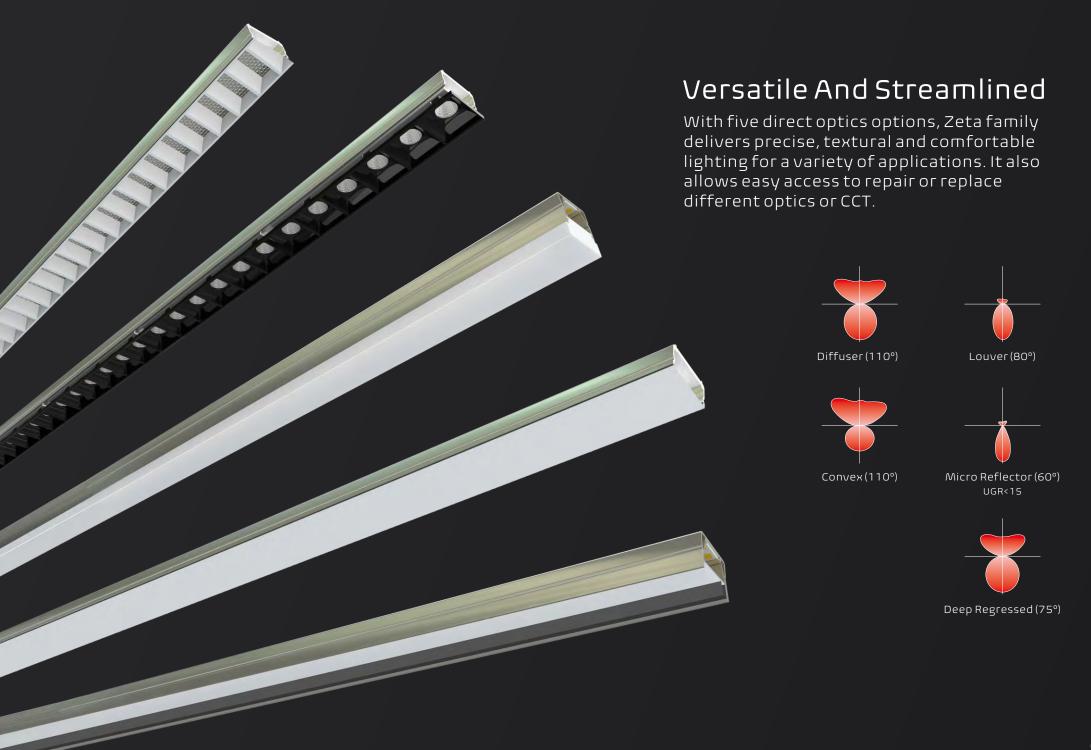

## Unprecedented Performance A Wide Range Of Distributions

With a maximum output of 1000 lm/ft and a choice of various optics, Zeta is capable of delivering the light levels needed for the most demanding applications with a total of nine lighting distribution options.

### A Faster, More Flexible Approach Open Up The Space In Unexpected Ways

While simple in appearance, Zeta provides wide, powerful lighting thanks to innovating joint system. A wide choice of joiners increases application flexibility.