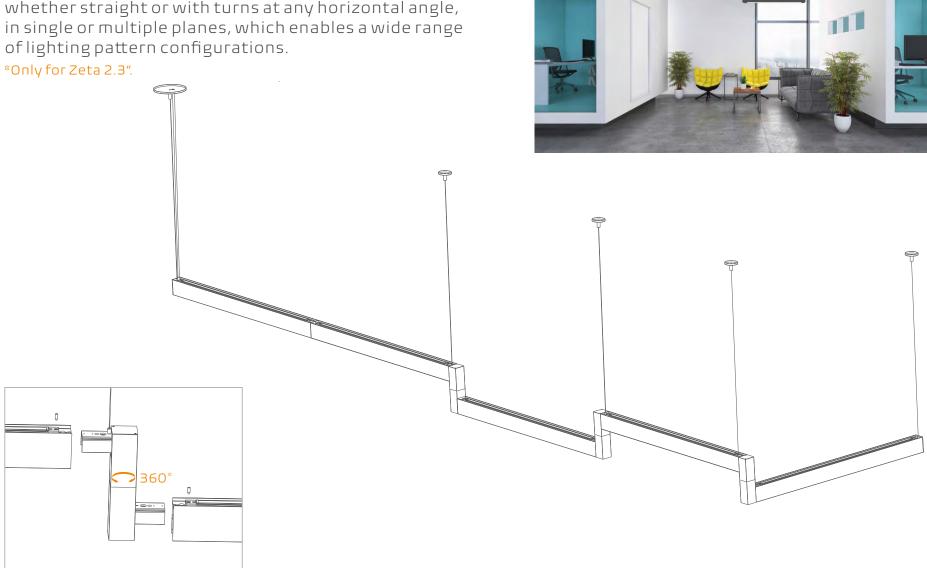

## 360° Bridge Bracket System Joiner

Virtually limitless design possibilities It allows for maximum flexibility for continuous runs whether straight or with turns at any horizontal angle, in single or multiple planes, which enables a wide range of lighting pattern configurations.

### A Faster, More Flexible Approach Open Up The Space In Unexpected Ways

While simple in appearance, Zeta provides wide, powerful lighting thanks to innovating joint system. A wide choice of joiners increases application flexibility.

### Seven Joiners

The innovative joiner with lets you design flexible. It results in quick and easy design and installation, shorter project timelines and significant cost reductions.