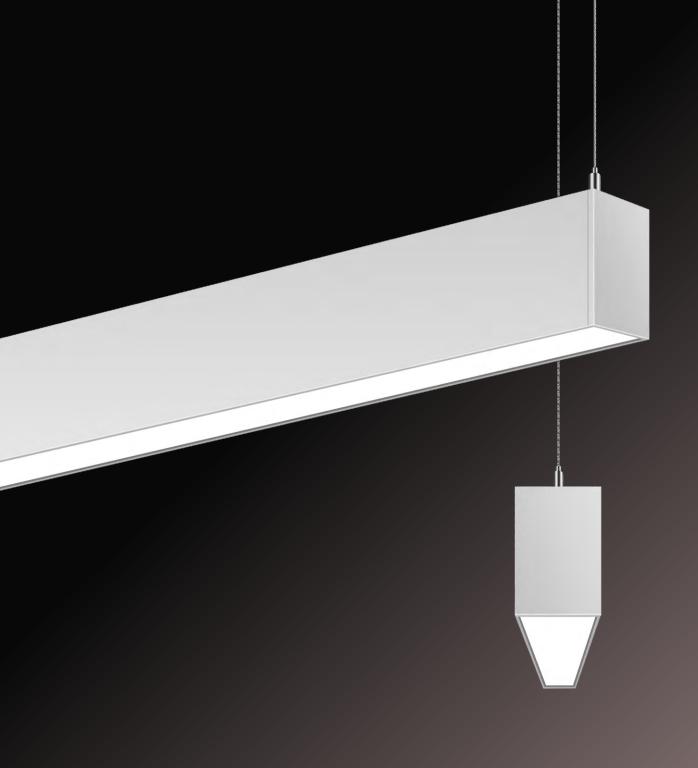

Architectural LED Lighting Innovations 1.3" / 1.8" / 2.3" Linear Portfolio







## Beauty + Utility = ZETA

Combining superior esthetics, quality performance and unparalleled versatility, Zeta offers new opportunities to capture the beauty and benefits of true lighting.

Upto

Three form sizes

Upto

Five optics

Upto

Nine illumination

Endless

Design possibilities

# One Clean Look Three Form Sizes

The Zeta family of luminaires is currently available in three form sizes, enabling designers to match the desired aesthetic for an interior space. All apertures are available in standard lengths of 2ft, 4ft and 8ft.













## Unprecedented Performance A Wide Range Of Distributions

With a maximum output of 1000 lm/ft and a choice of various optics, Zeta is capable of delivering the light levels needed for the most demanding applications with a total of nine ligh