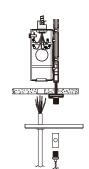

### Canopy Style

1.6" Round (Non Power Feed)

4.5" Round (Power Feed)

4.5" Round With Emergency Driver (Non Power Feed)

5.8" Round With Occupancy Sensor (Power Feed)

1.6" Square (Non Power Feed)

4.5" Square (Power Feed)

4.5" Square With Emergency Driver (Non Power Feed)

Dry Ceiling / Off Grid

"Various Hard Ceilings" (Mount to J-box)

\*Please see the installation instruction for more details.