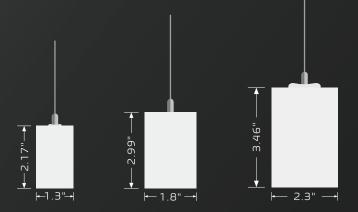

# One Clean Look Three Form Sizes

The Zeta family of luminaires is currently available in three form sizes, enabling designers to match the desired aesthetic for an interior space. All apertures are available in standard lengths of 2ft, 4ft and 8ft.