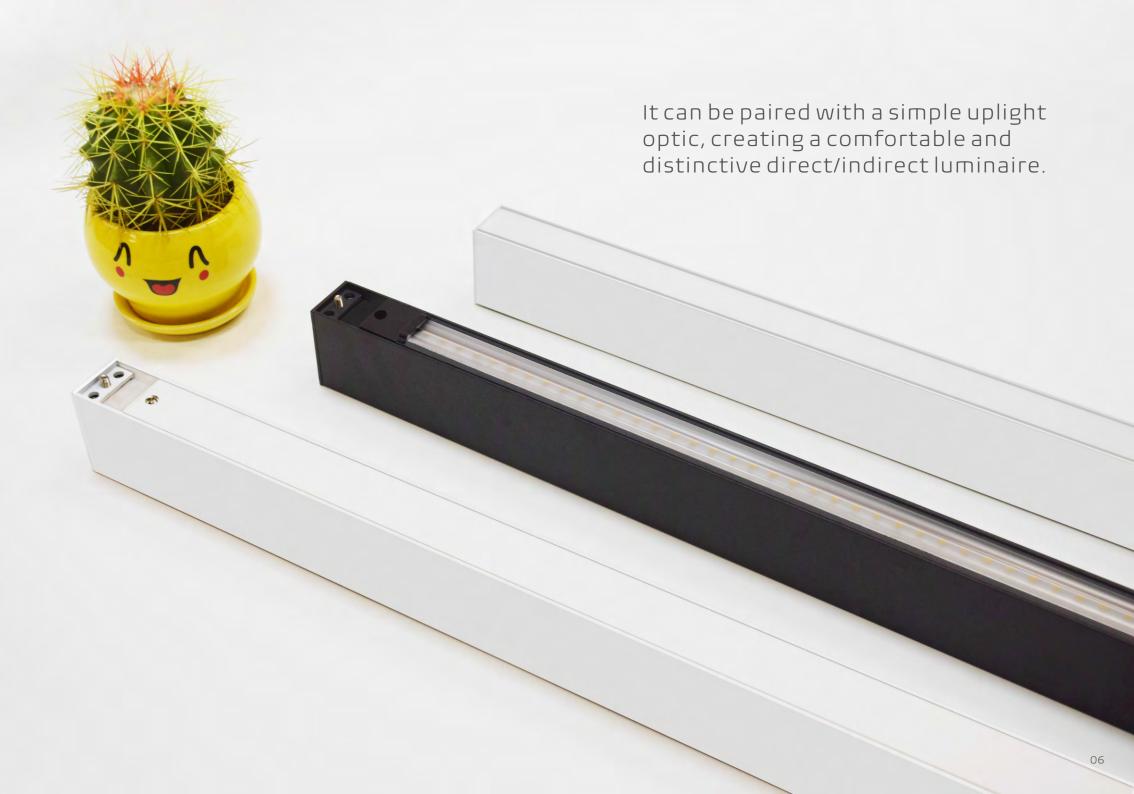

Architectural LED Lighting Innovations 1.3" / 1.8" / 2.3" Linear Portfolio







## Beauty + Utility = ZETA

Combining superior esthetics, quality performance and unparalleled versatility, Zeta offers new opportunities to capture the beauty and benefits of true lighting.

Upto

Three form sizes

Upto

Five optics

Upto

Nine illumination

Endless

Design possibilities

# One Clean Look Three Form Sizes

The Zeta family of luminaires is currently available in three form sizes, enabling designers to match the desired aesthetic for an interior space. All apertures are available in standard lengths of 2ft, 4ft and 8ft.













## Unprecedented Performance A Wide Range Of Distributions

With a maximum output of 1000 lm/ft and a choice of various optics, Zeta is capable of delivering the light levels needed for the most demanding applications with a total of nine lighting distribution options.





# Flexible Architectural Lighting Systems



## Quick Suspending

## T-grid Or Dry Ceiling Compatible

### Canopy Style



1.6" Round (Non Power Feed)



4.5" Round (Power Feed)



4.5" Round With Emergency Driver (Non Power Feed)



5.8" Round With Occupancy Sensor (Power Feed)



1.6" Square (Non Power Feed)



4.5" Square (Power Feed)



4.5" Square With Emergency Driver (Non Power Feed)



Dry Ceiling / Off Grid

"Various Hard Ceilings" (Mount to J-box)







\*Please see the installation instruction for more d