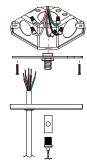

### Canopy Style

1.6" Round (Non Power Feed)

4.5" Round (Power Feed)

4.5" Round With Emergency Driver (Non Power Feed)

5.8" Round With Occupancy Sensor (Power Feed)

1.6" Square (Non Power Feed)

4.5" Square (Power Feed)

4.5" Square With Emergency Driver (Non Power Feed)

Dry Ceiling / Off Grid

"Various Hard Ceilings" (Mount to J-box)

\*Please see the installation instruction for more details.

### Drop Ceiling / On Grid

Suspending the luminaire in the T-grid. Compatible for various T-grid, including 9/16" Flat, 9/16" Slot, 15/16" Flat.

9/16" Flat Ceiling

9/16" Slot Ceiling

15/16" Flat Ceiling

15/16" Slot Ceiling