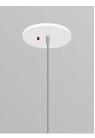

### Canopy Style

1.6" Round (Non Power Feed)

4.5" Round (Power Feed)

4.5" Round With Emergency Driver (Non Power Feed)

5.8" Round With Occupancy Sensor (Power Feed)

1.6" Square (Non Power Feed)

4.5" Square (Power Feed)