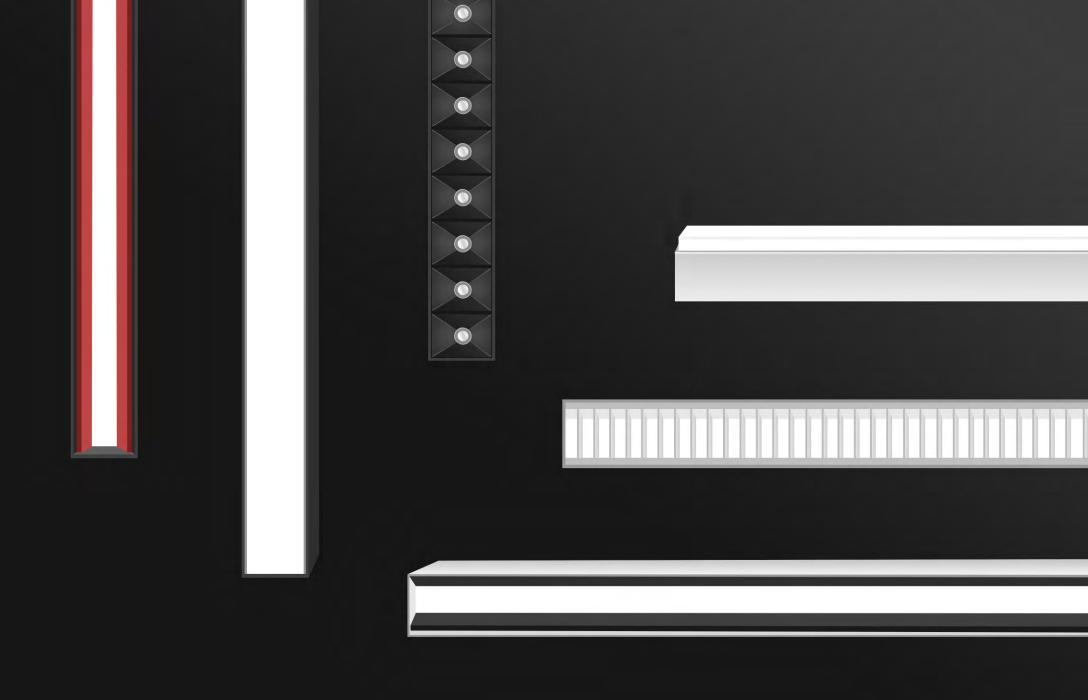

## Unprecedented Performance A Wide Range Of Distributions

With a maximum output of 1000 lm/ft and a choice of various optics, Zeta is capable of delivering the light levels needed for the most demanding applications with a total of nine lighting distribution options.