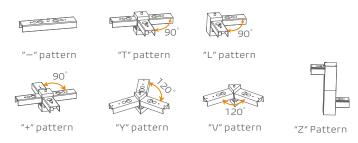

### Seven Joiners

The innovative joiner with lets you design flexible. It results in quick and easy design and installation, shorter project timelines and significant cost reductions.

## 360° Bridge Bracket System Joiner

Virtually limitless design possibilities It allows for maximum flexibility for continuous runs whether straight or with turns at any horizontal angle, in single or multiple planes, which enables a wide range of lighting pattern configurations.