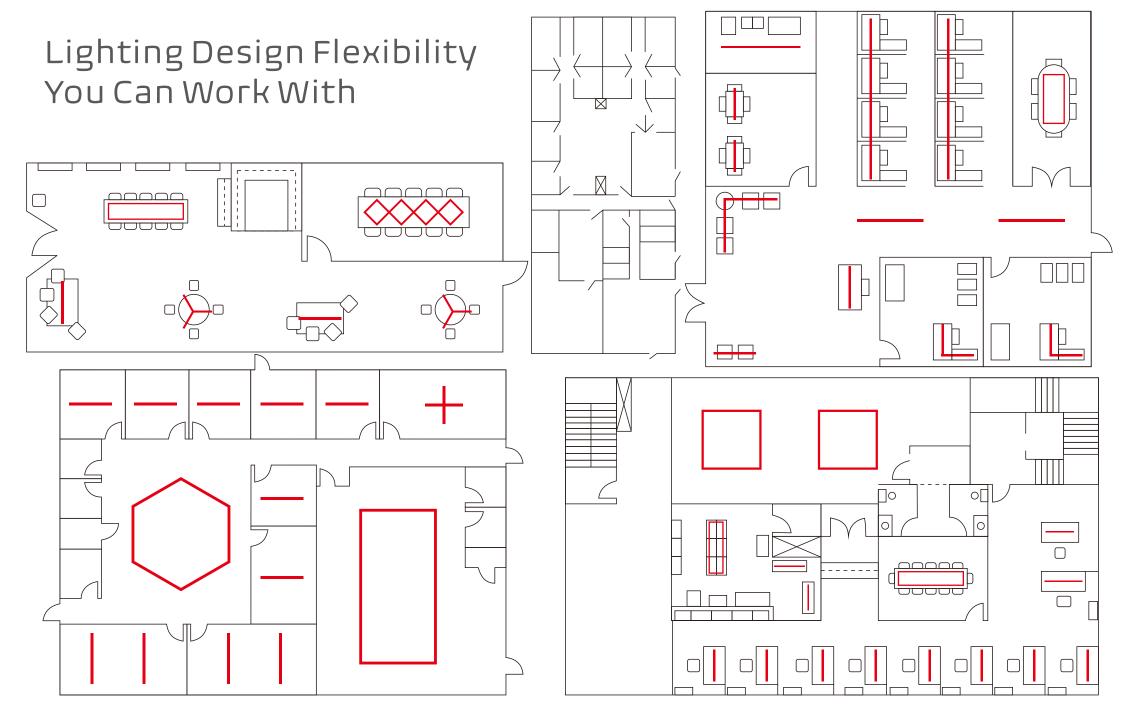

Geometric Lighting

The Art of Stenciling

### A Faster, More Flexible Approach Open Up The Space In Unexpected Ways

While simple in appearance, Zeta provides wide, powerful lighting thanks to innovating joint system. A wide choice of joiners increases application flexibility.