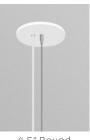

### Canopy Style

1.6" Round (Non Power Feed)

4.5" Round (Power Feed)

4.5" Round With Emergency Driver (Non Power Feed)

5.8" Round With Occupancy Sensor (Power Feed)

1.6" Square (Non Power Feed)

4.5" Square (Power Feed)