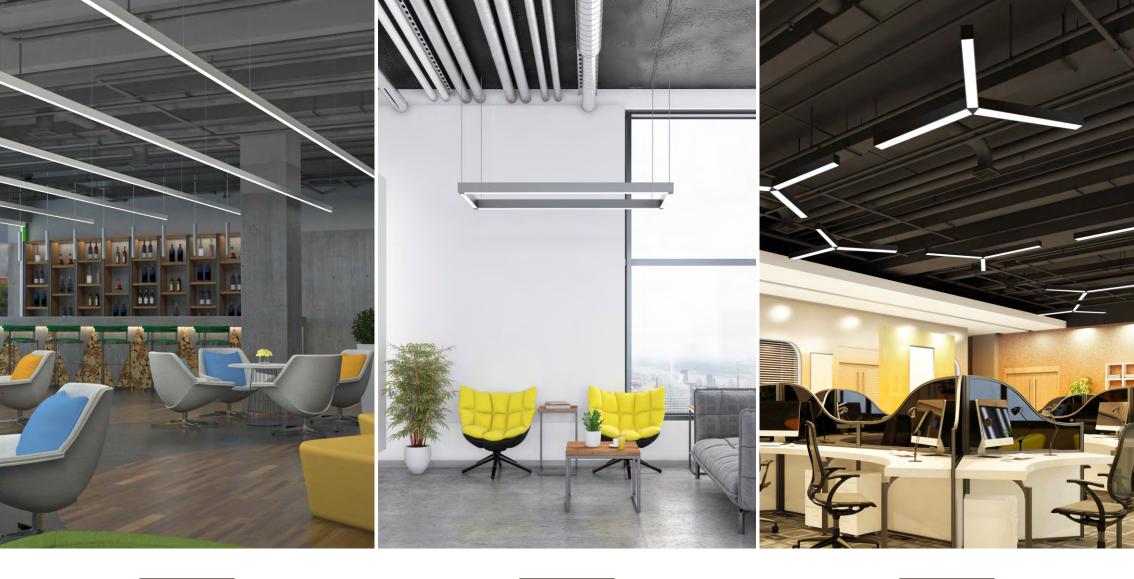

## Beauty + Utility = ZETA

Combining superior esthetics, quality performance and unparalleled versatility, Zeta offers new opportunities to capture the beauty and benefits of true lighting.

Upto

Three form sizes

# One Clean Look Three Form Sizes

The Zeta family of luminaires is currently available in three form sizes, enabling designers to match the desired aesthetic for an interior space. All apertures are available in standard lengths of 2ft, 4ft and 8ft.

# Flexible Architectural Lighting Systems

## The Linear Collection