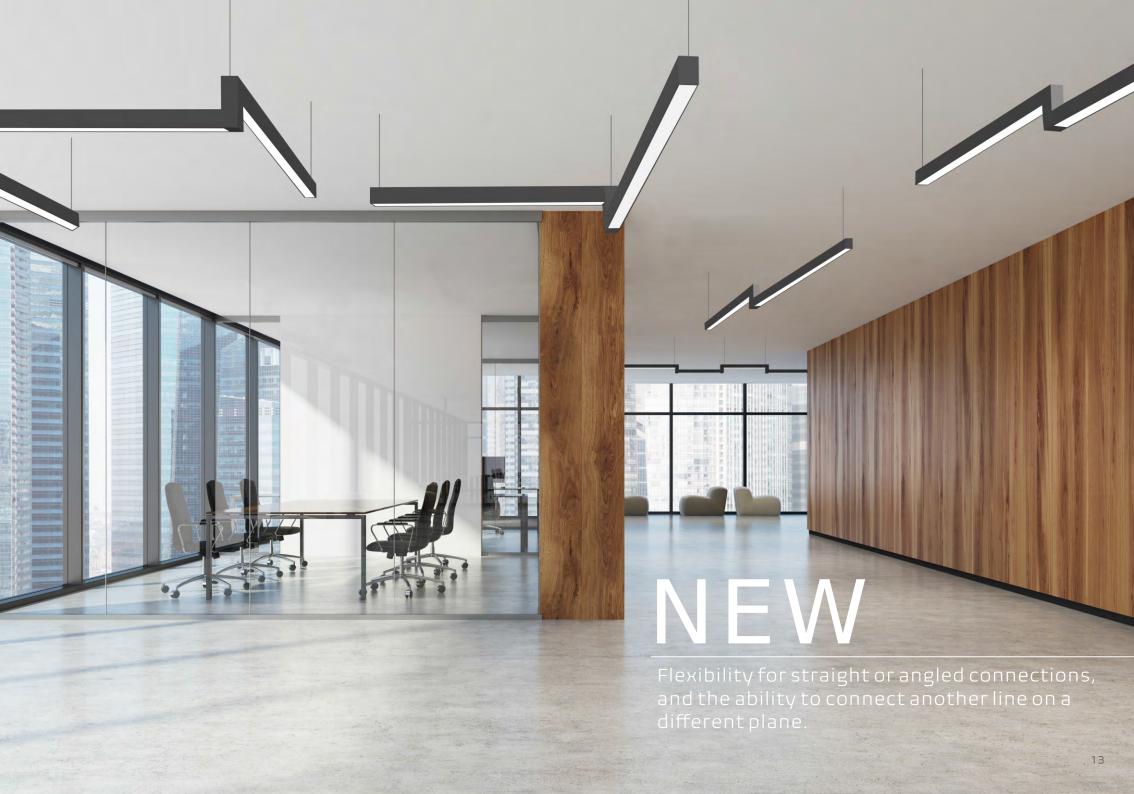

### A Faster, More Flexible Approach Open Up The Space In Unexpected Ways

While simple in appearance, Zeta provides wide, powerful lighting thanks to innovating joint system. A wide choice of joiners increases application flexibility.

## 360° Bridge Bracket System Joiner

Virtually limitless design possibilities It allows for maximum flexibility for continuous runs whether straight or with turns at any horizontal angle, in single or multiple planes, which enables a wide range of lighting pattern configurations.