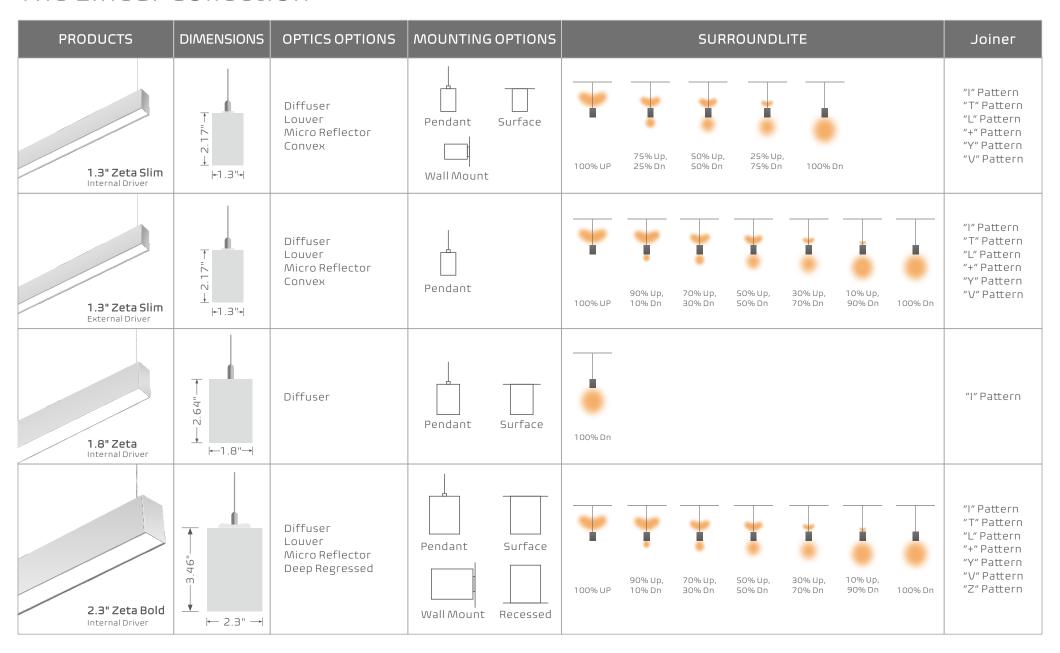

## The Linear Collection

# One Clean Look Three Form Sizes

The Zeta family of luminaires is currently available in three form sizes, enabling designers to match the desired aesthetic for an interior space. All apertures are available in standard lengths of 2ft, 4ft and 8ft.

## Unprecedented Performance A Wide Range Of Distributions

With a maximum output of 1000 lm/ft and a choice of various optics, Zeta is capable of delivering the light levels needed for the most demanding applications with a total of nine lighting distribution options.

### Seven Joiners

The innovative joiner with lets you design flexible. It results in quick and easy design and installation, shorter project timelines and significant cost reductions.