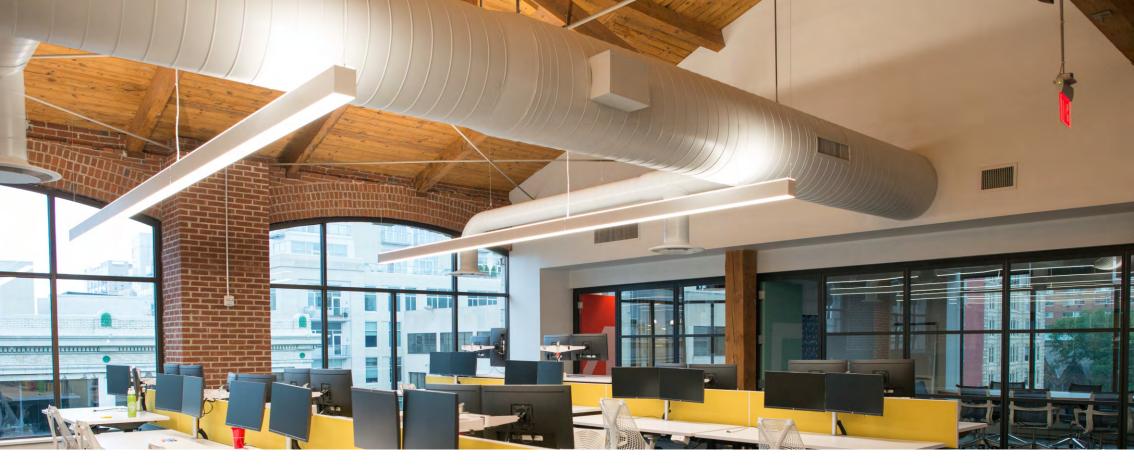

# One Clean Look Three Form Sizes

The Zeta family of luminaires is currently available in three form sizes, enabling designers to match the desired aesthetic for an interior space. All apertures are available in standard lengths of 2ft, 4ft and 8ft.

## Unprecedented Performance A Wide Range Of Distributions

With a maximum output of 1000 lm/ft and a choice of various optics, Zeta is capable of delivering the light levels needed for the most demanding applications with a total of nine lighting distribution options.