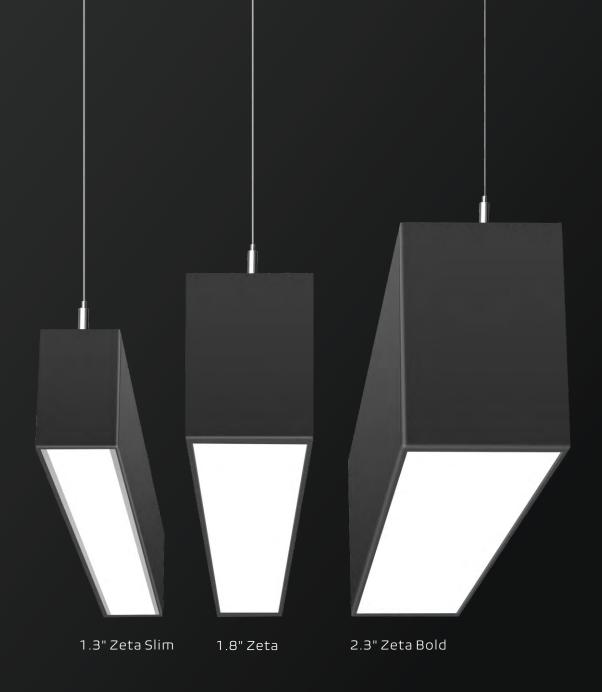

# One Clean Look Three Form Sizes

The Zeta family of luminaires is currently available in three form sizes, enabling designers to match the desired aesthetic for an interior space. All apertures are available in standard lengths of 2ft, 4ft and 8ft.