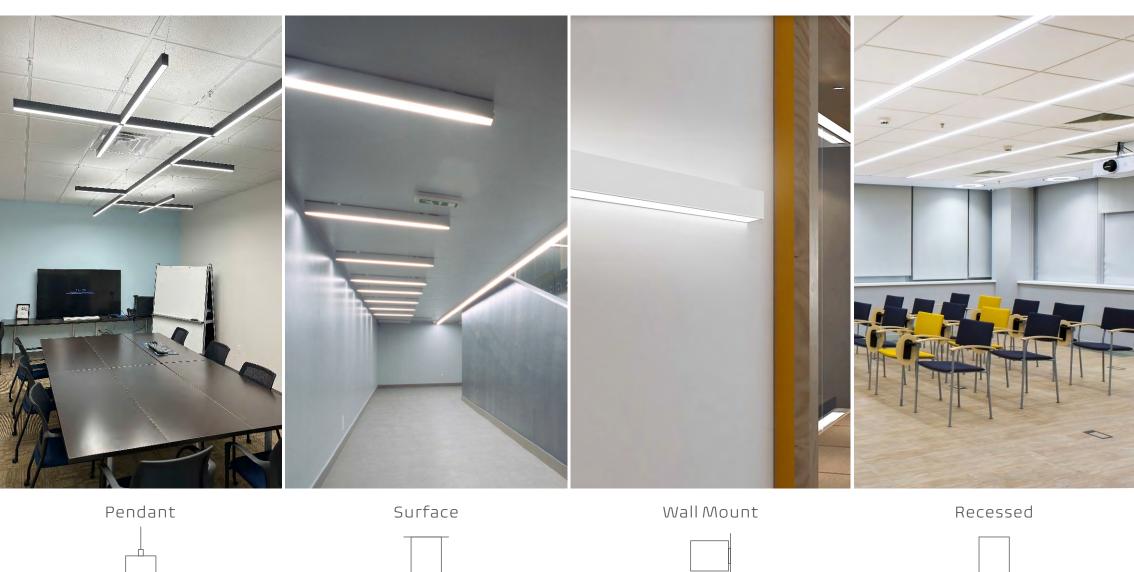

# Flexible Architectural Lighting Systems

## Quick Suspending

## T-grid Or Dry Ceiling Compatible