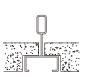

### Drop Ceiling / On Grid

Suspending the luminaire in the T-grid. Compatible for various T-grid, including 9/16" Flat, 9/16" Slot, 15/16" Flat.

9/16" Flat Ceiling

9/16" Slot Ceiling

15/16" Flat Ceiling

15/16" Slot Ceiling