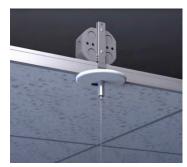

## Quick Suspending

## T-grid Or Dry Ceiling Compatible

### Drop Ceiling / On Grid

Suspending the luminaire in the T-grid. Compatible for various T-grid, including 9/16" Flat, 9/16" Slot, 15/16" Flat.

9/16" Flat Ceiling

9/16" Slot Ceiling

15/16" Flat Ceiling

15/16" Slot Ceiling