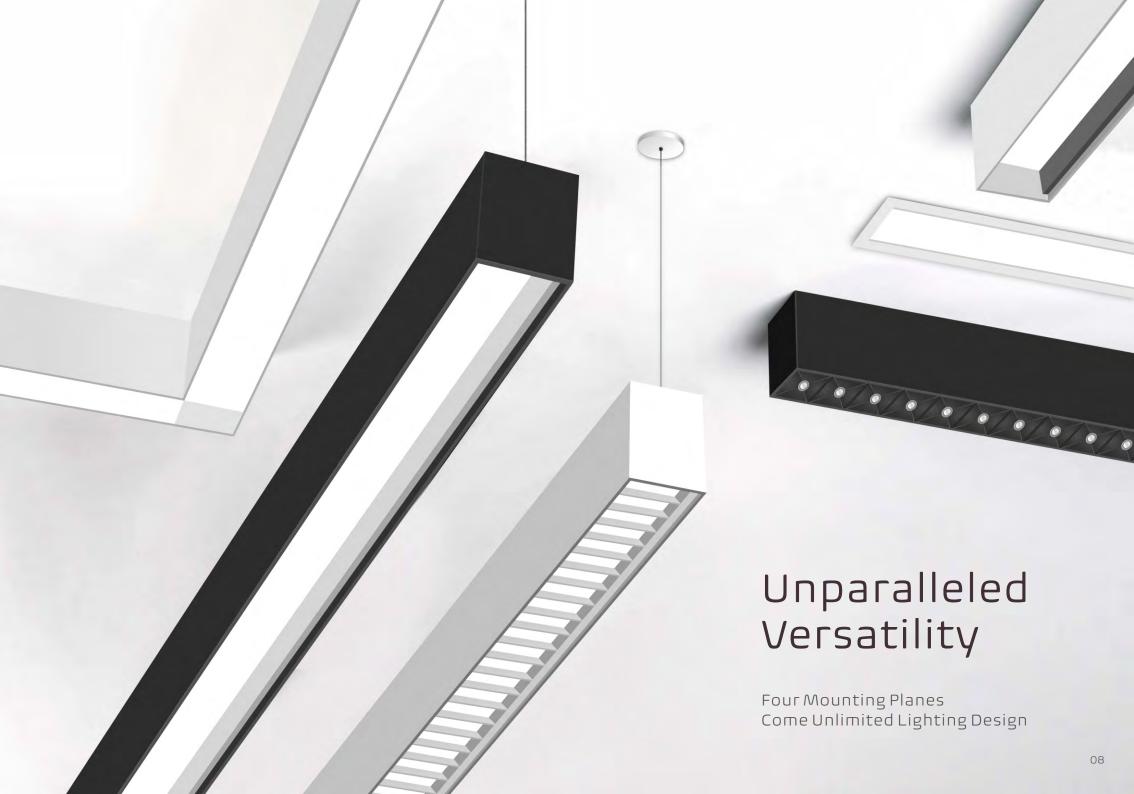

Combining superior esthetics, quality performance and unparalleled versatility, Zeta offers new opportunities to capture the beauty and benefits of true lighting.

Upto

Three form sizes

Upto

Five optics

Upto

Nine illumination

Endless

Design possibilities

# One Clean Look Three Form Sizes

The Zeta family of luminaires is currently available in three form sizes, enabling designers to match the desired aesthetic for an interior space. All apertures are available in standard lengths of 2ft, 4ft and 8ft.













## Unprecedented Performance A Wide Range Of Distributions

With a maximum output of 1000 lm/ft and a choice of various optics, Zeta is capable of delivering the light levels needed for the most demanding applications with a total of nine lighting distribution options.





# Flexible Architectural Lighting Systems



## Quick Suspending

## T-grid Or Dry Ceiling Compatible

### Canopy Style



1.6" Round (Non Power Feed)



4.5" Round (Power Feed)



4.5" Round With Emergency Driver (Non Power Feed)



5.8" Round With Occupancy Sensor (Power Feed)



1.6" Square (Non Power Feed)



4.5" Square (Power Feed)



4.5" Square With Emergency Driver (Non Power Feed)



Dry Ceiling / Off Grid

"Various Hard Ceilings" (Mount to J-box)







\*Please see the installation instruction for more details.

### Drop Ceiling / On Grid

Suspending the luminaire in the T-grid. Compatible for various T-grid, including 9/16" Flat, 9/16" Slot, 15/16" Flat.



9/16" Flat Ceiling



9/16" Slot Ceiling



15/16" Flat Ceiling



15/16" Slot Ceiling















Geometric Lightin