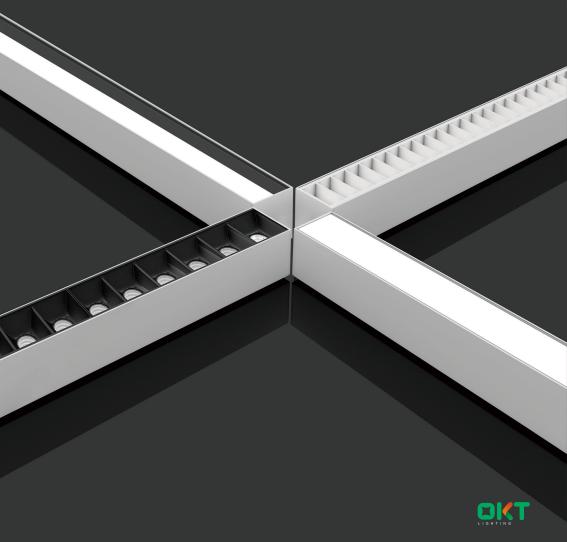

### A Faster, More Flexible Approach Open Up The Space In Unexpected Ways

While simple in appearance, Zeta provides wide, powerful lighting thanks to innovating joint system. A wide choice of joiners increases application flexibility.

### Seven Joiners

The innovative joiner with lets you design flexible. It results in quick and easy design and installation, shorter project timelines and significant cost reductions.

## 360° Bridge Bracket System Joiner

Virtually limitless design possibilities It allows for maximum flexibility for continuous runs whether straight or with turns at any horizontal angle, in single or multiple planes, which enables a wide range of lighting pattern configurations.