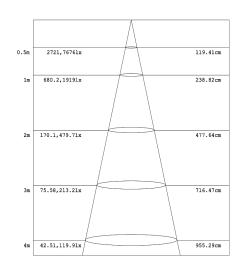

le       | 101°                    |  |
| Input Voltage        | AC120-277V                | LED Brightness Decay | <5%/6000 hrs            |  |
| PF                   | >0.98                     | Working Life         | >75000 hrs              |  |
| Driver Efficiency    | >90%                      | Working Temperature  | -20 - +50℃              |  |
| Luminous Flux        | 4110Lm / 4690Lm / 5240 Lm | Storage Temperature  | -20 -+50℃               |  |
| Color<br>Temperature | 3500K/4000K/5000K         | Protection Level     | Damp                    |  |
| CRI                  | Ra>80                     | Cable                | Input Connect, No Cable |  |
| Factory Setting      | Power:40W                 | Color Temperatur     | e:4000K                 |  |

#### **PHOTOMETRY:**





#### ORDERING EXAMPLE: RP4FT303540W-3545K

| RP                               | 4FT                 | 303540W                          | ххк                                                            |
|----------------------------------|---------------------|----------------------------------|----------------------------------------------------------------|
| Product                          | Size                | Power                            | ColorTemp                                                      |
| <b>RP</b><br>Led Wrapround Light | <b>4 FT</b> (4feet) | 30W(30W)<br>35W(35W)<br>40W(40W) | <b>35K</b> (3500K)<br><b>40K</b> (4000K)<br><b>50K</b> (5000K) |



## **LED WRAPROUND LIGHT**

Wattage & CCT Field Adjustable

# 30W 35W 40W

#### **Control Module:**

#### Adjust the