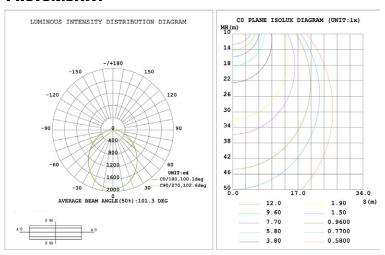

ngle       | 101°                    |  |
| Input Voltage        | AC120-277V                | LED Brightness Decay | <5%/6000 hrs            |  |
| PF                   | >0.98                     | Working Life         | >75000 hrs              |  |
| Driver Efficiency    | >90%                      | Working Temperature  | -20 - +50℃              |  |
| Luminous Flux        | 4110Lm / 4690Lm / 5240 Lm | Storage Temperature  | -20 -+50℃               |  |
| Color<br>Temperature | 3500K/4000K/5000K         | Protection Level     | Damp                    |  |
| CRI                  | Ra>80                     | Cable                | Input Connect, No Cable |  |
| Factory Setting      | Power:40W                 | Color Temperatur     | e:4000K                 |  |

#### **PHOTOMETRY:**





#### ORDERING EXAMPLE: RP4FT303540W-3545K

| RP                               | 4FT                 | 303540W                          | ххк                                                            |
|----------------------------------|---------------------|----------------------------------|----------------------------------------------------------------|
| Product                          | Size                | Power                            | ColorTemp                                                      |
| <b>RP</b><br>Led Wrapround Light | <b>4 FT</b> (4feet) | 30W(30W)<br>35W(35W)<br>40W(40W) | <b>35K</b> (3500K)<br><b>40K</b> (4000K)<br><b>50K</b> (5000K) |



## **LED WRAPROUND LIGHT**

Wattage & CCT Field Adjustable

# 30W 35W 40W

#### **Control Module:**

#### Adjust t