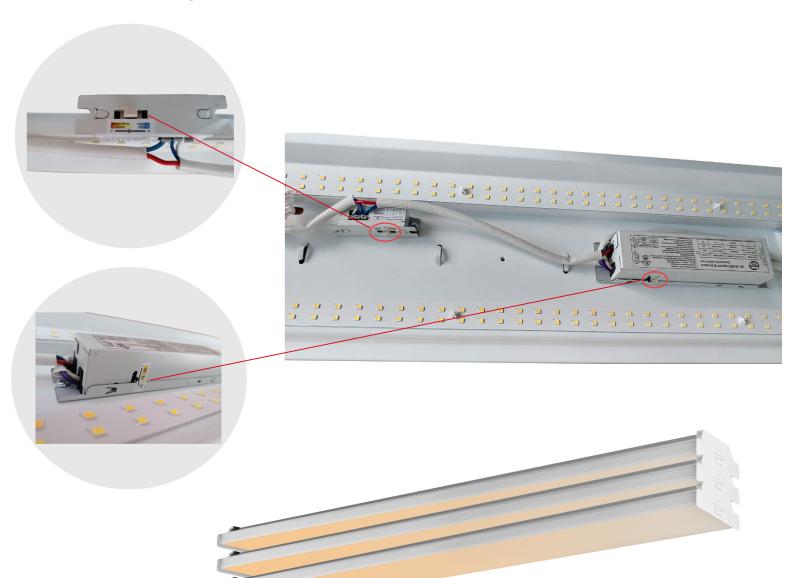

#### **Control Module:**

#### Adjust the switch

The LED WRAPROUND LIGHT can adjust the power and color temperature of the whole lamp, which is convenient and fast. The power and color temperature can be selected according to the actual needs of customers. For example, if I want 35W power and 4000K color temperature, you need to shift the dial code switch to the middle position of the switch Greatly, meet the needs of customers.