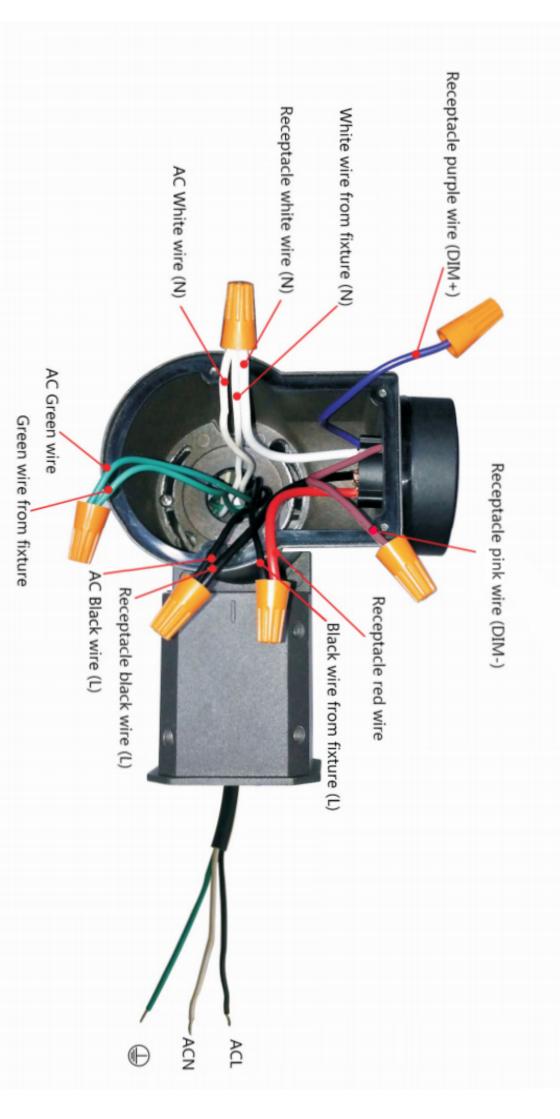

## Install

- 1. Remove the round cap on the luminaire and unscrew the 1/2 screw.
- 3. The lamp control terminal box is assembled according to the disassembly chart and is correctly connected with the AC power supply line. (as shown)
- 2. Remove the components of the light control junction box and install the light control junction box on the lamp (ARM installation mode).

- 1. Remove the round cap on the luminaire and unscrew the 1/2 screw.
- 3. The lamp control terminal box is assembled according to the disassembly chart and is correctly connected with the AC power supply line. (as shown)
- 2. Remove the components of the light-controlled junction box and install the light-controlled junction box on the lamp (equipped with SLIPFITER installation mode).