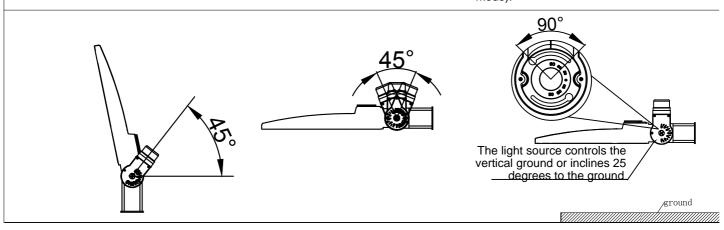

ptical control accessories

## Install





- 1. Remove the round cap on the luminaire and unscrew the 1/2 screw.
- 3. The lamp control terminal box is assembled according to the disassembly chart and is correctly connected with the AC power supply line. (as shown)
- 2. Remove the components of the light control junction box and install the light control junction box on the lamp (ARM installation mode).



- 1. Remove the round cap on the luminaire and unscrew the 1/2 screw.
- 3. The lamp control terminal box is assembled according to the disassembly chart and is correctly connected with the AC power supply line. (as shown)
- 2. Remove the components of the light-controlled junction box and install the light-controlled junction box on the lamp (equipped with SLIPFITER installation mode).