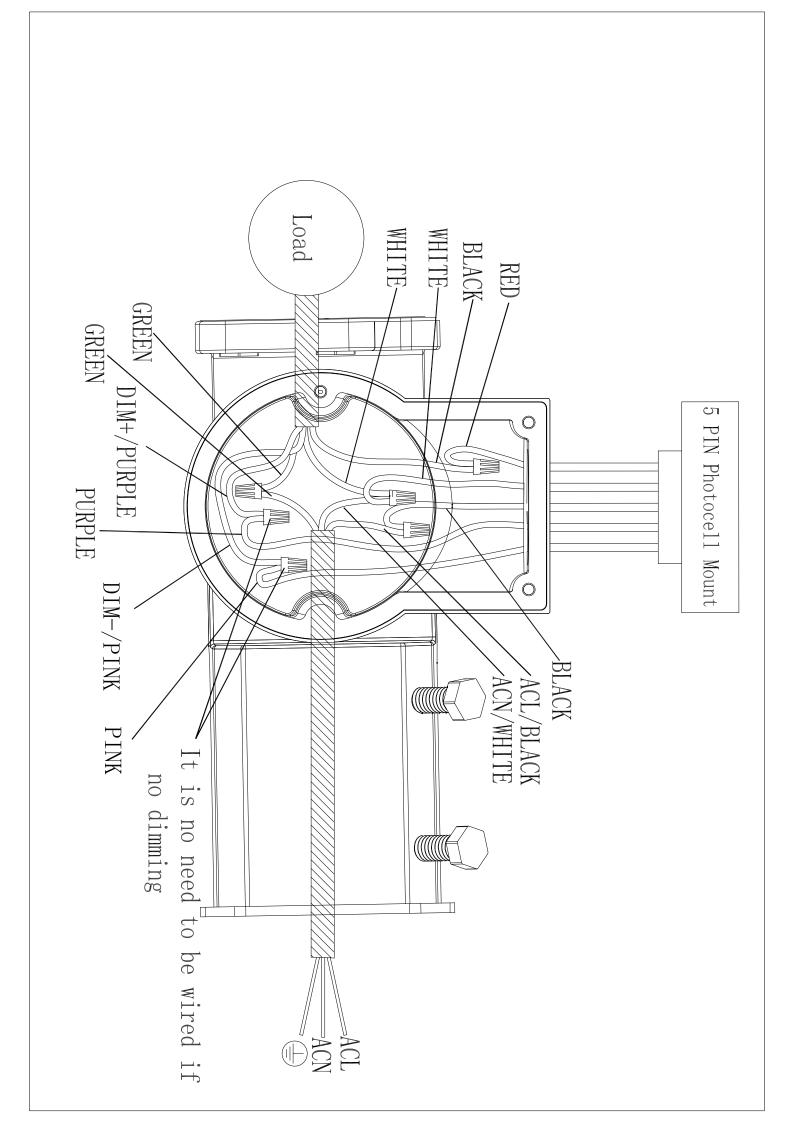

## Install

- 1. Remove the round cap on the luminaire and unscrew the 1/2 screw.
- 3. The lamp control terminal box is assembled according to the disassembly chart and is correctly connected with the AC power supply line. (as shown)
- 2. Remove the components of the light control junction box and install the light control junction box on the lamp (ARM installation mode).

- 1. Remove the round cap on the luminaire and unscrew the 1/2 screw.
- 3. The lamp control terminal box is assembled according to the disassembly chart and is correctly connected with the AC power supply line. (as shown)
- 2. Remove the components of the light-controlled junction box and install the light-controlled junction box on the lamp (equipped with SLIPFITER installation mode).