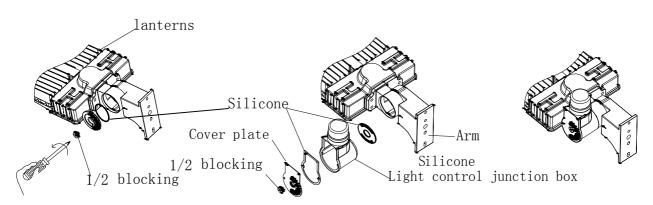

## Install

- 1. Remove the round cap on the luminaire and unscrew the 1/2 screw.
- 3. The lamp control terminal box is assembled according to the disassembly chart and is correctly connected with the AC power supply line. (as shown)
- 2. Remove the components of the light control junction box and install the light control junction box on the lamp (ARM installation mode).