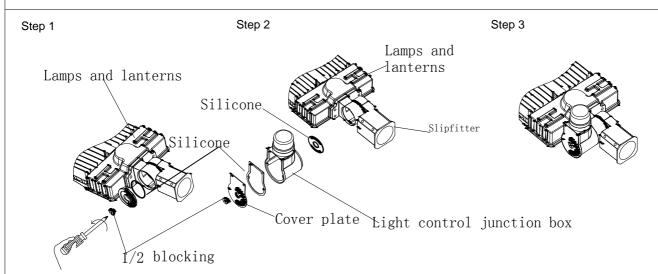

- 1. Remove the round cap on the luminaire and unscrew the 1/2 screw.
- 3. The lamp control terminal box is assembled according to the disassembly chart and is correctly connected with the AC power supply line. (as shown)
- 2. Remove the components of the light-controlled junction box and install the light-controlled junction box on the lamp (equipped with SLIPFITER installation mode).