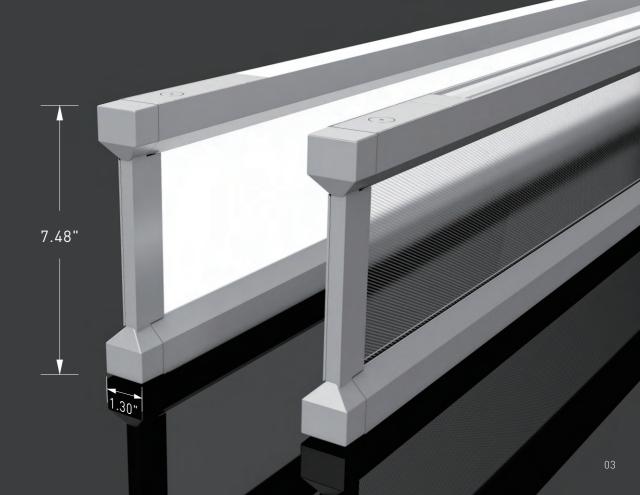

# Distinctive

It is integrated with ultra-thin semi-transparent vertical optics, enveloped in a signature sloping silhouette where the frame meets the optics, precisely controlled optimal direct indirect distributions at a split of light between the direct surfaces below and the ambient area horizontal the fixture.

#### Delicate Laser Dot

The ultra-thin semi-transparent optical light guide plate highly transmits the flux of LEDs and evenly delivers the lights at the horizontal sides.

#### Advanced Optics

The unique design makes it semi- transparent luminaire when off, excellent uniformity and efficiency when on.