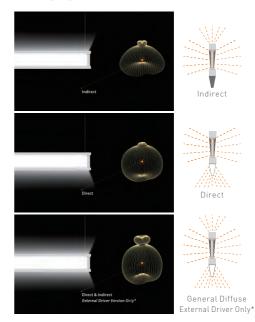

# Distinctive

It is integrated with ultra-thin semi-transparent vertical optics, enveloped in a signature sloping silhouette where the frame meets the optics, precisely controlled optimal direct indirect distributions at a split of light between the direct surfaces below and the ambient area horizontal the fixture.

## Powerful

When suspended, the Meta Vertical series can provide smooth direct or indirect distribution, allowing for wider spacing between fixtures and better ceiling light uniformity.