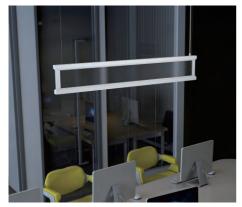

## Powerful

When suspended, the Meta Vertical series can provide smooth direct or indirect distribution, allowing for wider spacing between fixtures and better ceiling light uniformity.