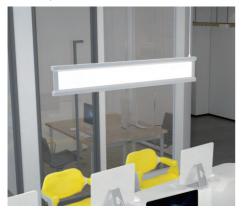

## Powerful

When suspended, the Meta Vertical series can provide smooth direct or indirect distribution, allowing for wider spacing between fixtures and better ceiling light uniformity.