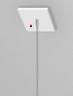

# META VERTICAL Ultra-thin semi-transparent vertical optics, enveloped in a signature sloping silhouette

# Distinctive

It is integrated with ultra-thin semi-transparent vertical optics, enveloped in a signature sloping silhouette where the frame meets the optics, precisely controlled optimal direct indirect distributions at a split of light between the direct surfaces below and the ambient area horizontal the fixture.

#### Drop Ceiling / On Grid

Suspending the luminaire in the T-grid. Compatible for various T-grid, including 9/16" Flat, 9/16" Slot, 15/16" Flat.