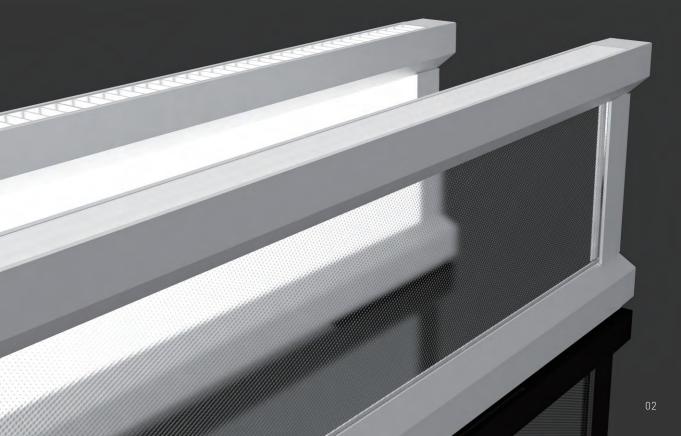

# Distinctive

It is integrated with ultra-thin semi-transparent vertical optics, enveloped in a signature sloping silhouette where the frame meets the optics, precisely controlled optimal direct indirect distributions at a split of light between the direct surfaces below and the ambient area horizontal the fixture.

#### Delicate Laser Dot

The ultra-thin semi-transparent optical light guide plate highly transmits the flux of LEDs and evenly delivers the lights at the horizontal sides.