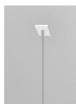

# META VERTICAL Ultra-thin semi-transparent vertical optics, enveloped in a signature sloping silhouette

# Distinctive

It is integrated with ultra-thin semi-transparent vertical optics, enveloped in a signature sloping silhouette where the frame meets the optics, precisely controlled optimal direct indirect distributions at a split of light between the direct surfaces below and the ambient area horizontal the fixture.

#### Canopy Style

4.5" Round (Power Feed)

5.8" Round With Occupancy Sensor (Power Feed)

1.6" Square [Non Power Feed]

4.5" Square (Power Feed)

4.5" Square With Emergency Driver (Non Power Feed)