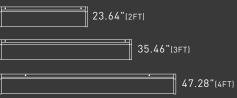

#### Sleek Profile

1.59" Wide **5**.33" Height **2**3.64"/35.43"/47.24" Lengths

#### Length