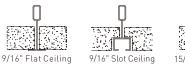

### Drop Ceiling / On Grid

Suspending the luminaire in the T-grid. Compatible for various T-grid, including 9/16" Flat, 9/16" Slot, 15/16" Flat.

Emergency Driver (Non Power Feed)

4.5" Square With