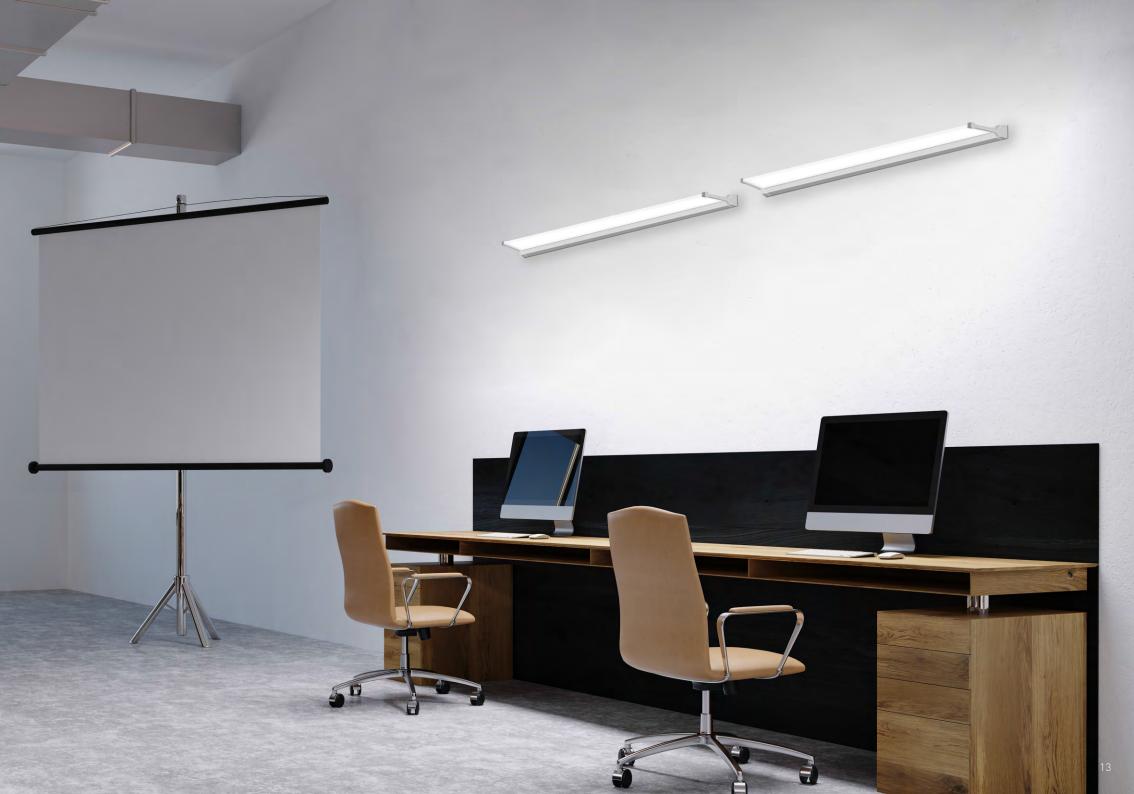

### A Step Forward In Ambient Interior Illumination

The Meta Surface's sleek profile is designed to blend into clean, minimalist architectural spaces featuring simple yet powerful lines. It enables designers to mount the luminaire on walls and ceilings to enhance architectural styling or add a unique flair to the interior design of a space. With three options built in-house, Meta Surface makes it easy to get the light where you need it with offering new opportunities to capture the beauty and benefits of true lighting.

### Wall Mount

It is available in a surface reverted design, with a sleek low-profile sensibility optimal for architectural lighting applications without any wall mount bracket, allows for easy installation, ideal for corridors, stairwells, and more.