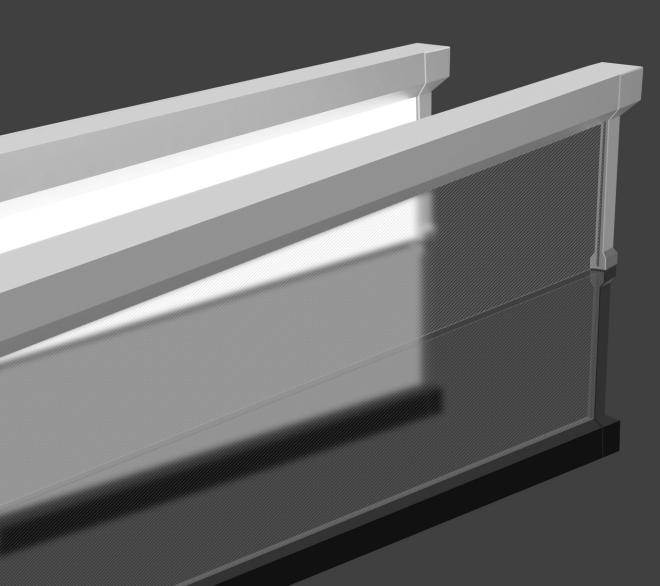

### Aesthetic

Ultra-thin semi-transparent optics, like floating in the air

### Unique Design

Meta Surface's eye-catching sloping silhouette end cap adds an elegant finishing touch.

#### Optics

Ultra-thin semi-transparent vertical optics, enveloped in a signature sloping silhouette where the frame meets the optics.

Finish Options

- 🔵 White
- 😔 Custom Finish