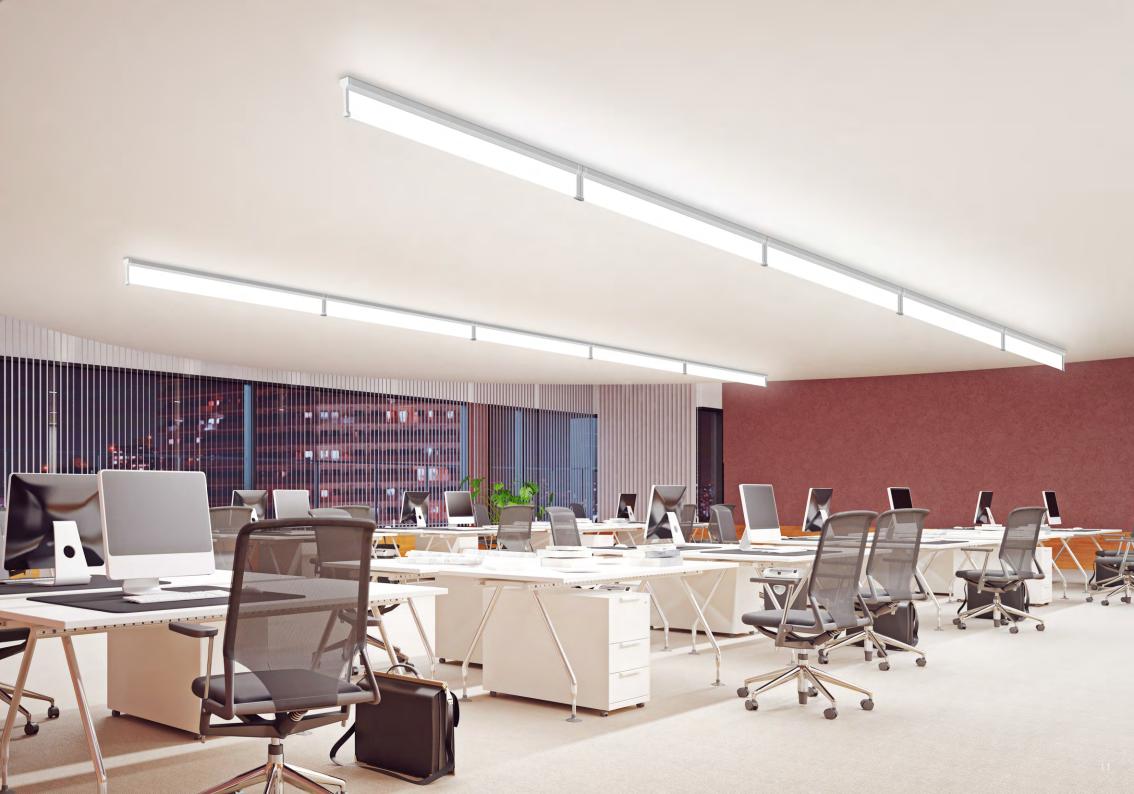

### The Perfect Light For All Purposes

### A Step Forward In Ambient Interior Illumination

The Meta Surface's sleek profile is designed to blend into clean, minimalist architectural spaces featuring simple yet powerful lines. It enables designers to mount the luminaire on walls and ceilings to enhance architectural styling or add a unique flair to the interior design of a space. With three options built in-house, Meta Surface makes it easy to get the light where you need it with offering new opportunities to capture the beauty and benefits of true lighting.

### Surface Mount

It is attractive and easy to install with simple screws or threaded studs which pass through the housing to fasten the luminaire in place. Ideal for locations with low ceilings or where fire ratings prevent recessed luminaires.