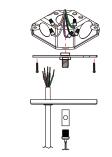

### PENDANT Drop Or Dry Ceiling Compatible

Our Meta Surface delivers precise, textural, and comfortable linear lighting for a variety of applications, compatible for drop ceiling and dry ceiling.

### Dry Ceiling / Off Grid "Various Hard Ceilings" (Mount to J-box)

### Drop Ceiling / On Grid

Suspending the luminaire in the T-grid. Compatible for various T-grid, including 9/16" Flat, 9/16" Slot, 15/16" Flat.

Emergency Driver (Non Power Feed)

4.5" Square With