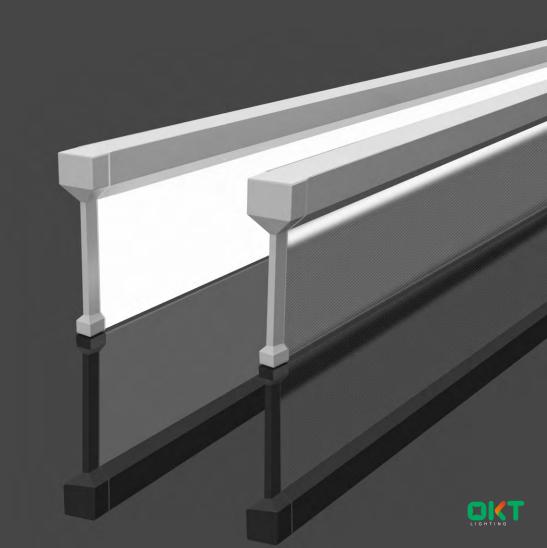

### Aesthetic

Ultra-thin semi-transparent optics, like floating in the air

### Unique Design

Meta Surface's eye-catching sloping silhouette end cap adds an elegant finishing touch.

### A Step Forward In Ambient Interior Illumination

The Meta Surface's sleek profile is designed to blend into clean, minimalist architectural spaces featuring simple yet powerful lines. It enables designers to mount the luminaire on walls and ceilings to enhance architectural styling or add a unique flair to the interior design of a space. With three options built in-house, Meta Surface makes it easy to get the light where you need it with offering new opportunities to capture the beauty and benefits of true lighting.