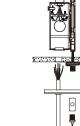

e interior design of a space. With three options built in-house, Meta Surface makes it easy to get the light where you need it with offering new opportunities to capture the beauty and benefits of true lighting.

#### Sleek Profile

1.59" Wide **5**.33" Height **2**3.64"/35.43"/47.24" Lengths



### PENDANT Drop Or Dry Ceiling Compatible

Our Meta Surface delivers precise, textural, and comfortable linear lighting for a variety of applications, compatible for drop ceiling and dry ceiling.

### Canopy Style





### Dry Ceiling / Off Grid "Various Hard Ceilings" (Mount to J-box)







### Drop Ceiling / On Grid

Suspending the luminaire in the T-grid. Compatible for various T-grid, including 9/16" Flat, 9/16" Slot, 15/16" Flat.









Emergency Driver (Non Power Feed)

4.5" Square With





### Surface Mount

It is attractive and easy to install with simple screws or threaded studs which pass through the housing to fasten the luminaire in place. Ideal for locations with low ceilings or where fire ratings prevent recessed luminaires.





### Wall Mount

It is available in a surface reverted design, with a sleek low-profile sensibility optimal for architectural lighting applications without any wall mount bracket, allows for easy installation, ideal for corridors, stairwells, and more.





### Meet the family

#### Mounting Options



#### Function



#### Input Voltage

110-277V AC

### 110-347V AC

CRI

90+

#### Length



#### Optics

Ultra-thin semi-transparent vertical optics, enveloped in a signature sloping silhouette where the frame meets the optics.

Finish Optio