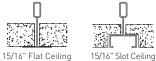

### Drop Ceiling / On Grid

Suspending the luminaire in the T-grid. Compatible for various T-grid, including 9/16" Flat, 9/16" Slot, 15/16" Flat.

Emergency Driver (Non Power Feed)

4.5" Square With