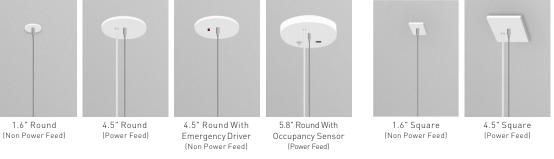

### Canopy Style

### Dry Ceiling / Off Grid "Various Hard Ceilings" (Mount to J-box)

### Drop Ceiling / On Grid

Suspending the luminaire in the T-grid. Compatible for various T-grid, including 9/16" Flat, 9/16" Slot, 15/16" Flat.

Emergency Driver (Non Power Feed)

4.5" Square With

#### Mounting Options