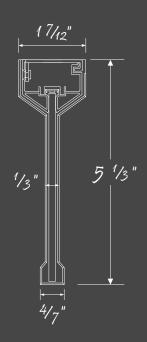

#### Sleek Profile

1.59" Wide **5**.33" Height **2**3.64"/35.43"/47.24" Lengths