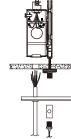

### PENDANT Drop Or Dry Ceiling Compatible

Our Meta Surface delivers precise, textural, and comfortable linear lighting for a variety of applications, compatible for drop ceiling and dry ceiling.

### Dry Ceiling / Off Grid "Various Hard Ceilings" (Mount to J-box)

### Drop Ceiling / On Grid

Suspending the luminaire in the T-grid. Compatible for various T-grid, including 9/16" Flat, 9/16" Slot, 15/16" Flat.

Emergency Driver (Non Power Feed)

4.5" Square With