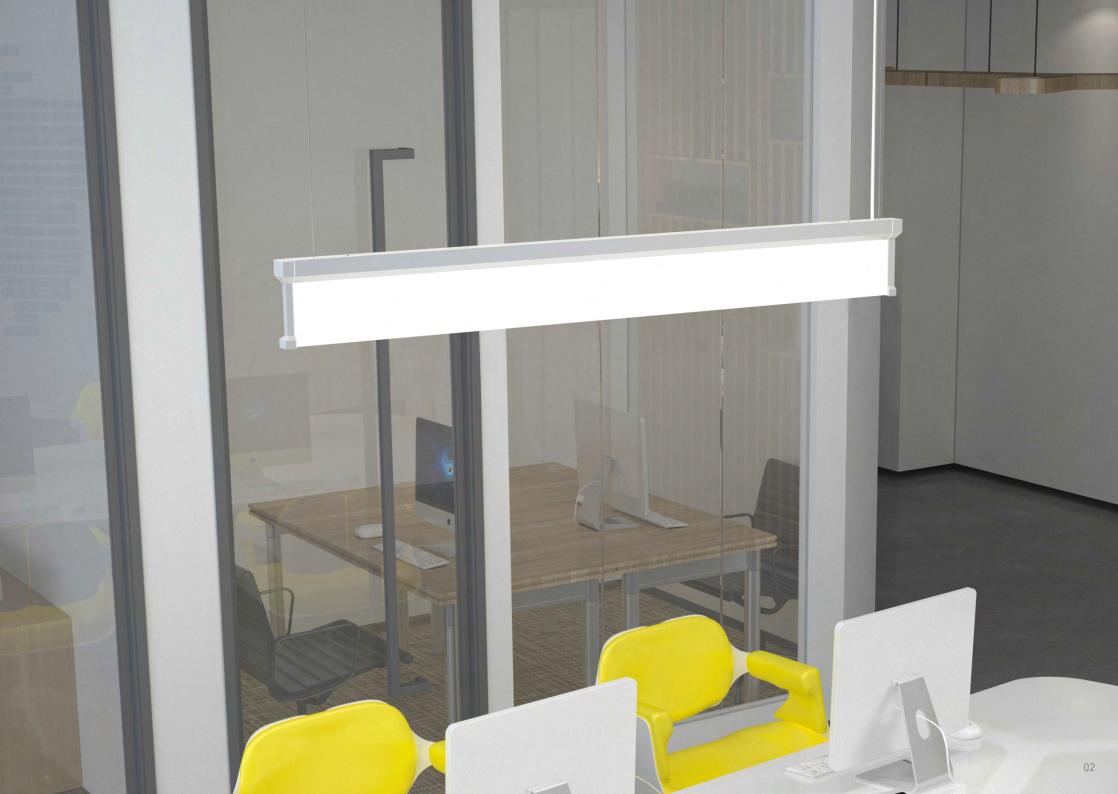

### PENDANT Drop Or Dry Ceiling Compatible

Our Meta Surface delivers precise, textural, and comfortable linear lighting for a variety of applications, compatible for drop ceiling and dry ceiling.

### Drop Ceiling / On Grid

Suspending the luminaire in the T-grid. Compatible for various T-grid, including 9/16" Flat, 9/16" Slot, 15/16" Flat.

Emergency Driver (Non Power Feed)

4.5" Square With