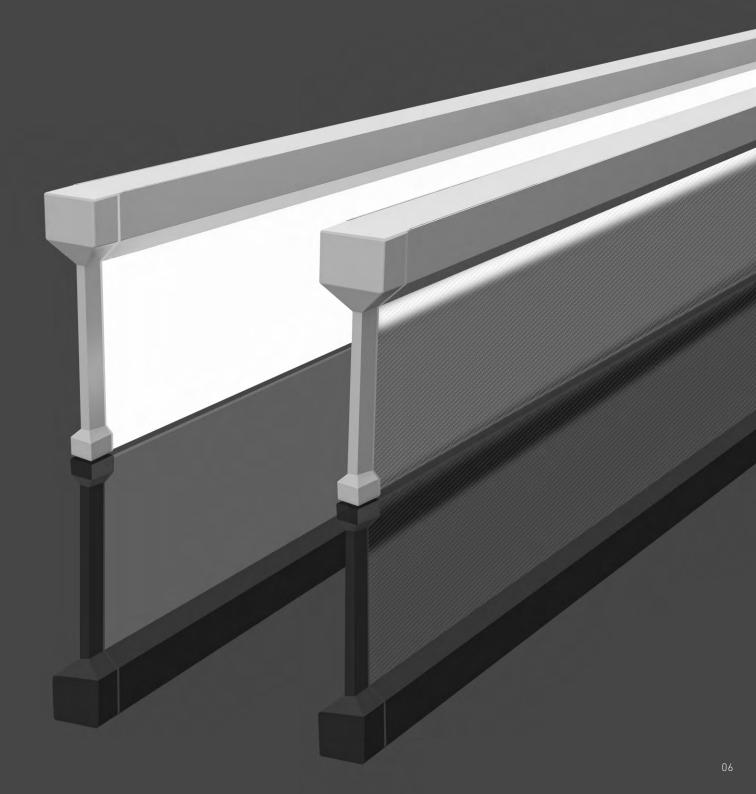

### Aesthetic

Ultra-thin semi-transparent optics, like floating in the air

### Unique Design

Meta Surface's eye-catching sloping silhouette end cap adds an elegant finishing touch.

#### Sleek Profile

1.59" Wide **5**.33" Height **2**3.64"/35.43"/47.24" Lengths

#### Optics

Ultra-thin semi-transparent vertical optics, enveloped in a signature sloping silhouette where the frame meets the optics.

Finish Options

- 🔵 White
- 😔 Custom Finish