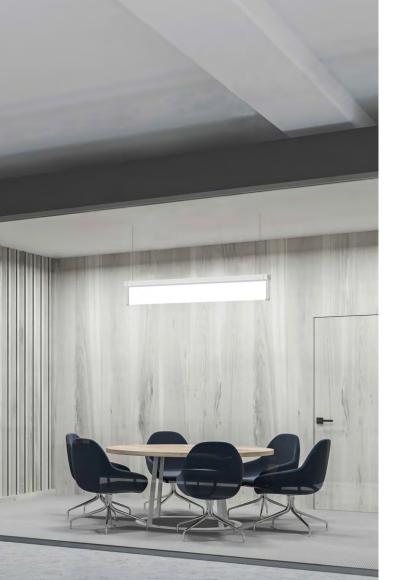

### A Step Forward In Ambient Interior Illumination

The Meta Surface's sleek profile is designed to blend into clean, minimalist architectural spaces featuring simple yet powerful lines. It enables designers to mount the luminaire on walls and ceilings to enhance architectural styling or add a unique flair to the interior design of a space. With three options built in-house, Meta Surface makes it easy to get the light where you need it with offering new opportunities to capture the beauty and benefits of true lighting.

### PENDANT Drop Or Dry Ceiling Compatible

Our Meta Surface delivers precise, textural, and comfortable linear lighting for a variety of applications, compatible for drop ceiling and dry ceiling.