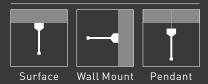

Ceilings" (Mount to J-box)







### Drop Ceiling / On Grid

Suspending the luminaire in the T-grid. Compatible for various T-grid, including 9/16" Flat, 9/16" Slot, 15/16" Flat.









Emergency Driver (Non Power Feed)

4.5" Square With





### Surface Mount

It is attractive and easy to install with simple screws or threaded studs which pass through the housing to fasten the luminaire in place. Ideal for locations with low ceilings or where fire ratings prevent recessed luminaires.





### Wall Mount

It is available in a surface reverted design, with a sleek low-profile sensibility optimal for architectural lighting applications without any wall mount bracket, allows for easy installation, ideal for corridors, stairwells, and more.





### Meet the family

#### Mounting Options



#### Function



#### Input Voltage

110-277V AC

### 110-347V AC

CRI

90+

#### Length



#### Optics

Ultra-thin semi-transparent vertical optics, enveloped in a signature sloping silhouette where the frame meets the optics.

Finish Options

- 🔵 White
- 😔 Custom Finish





### American's architectural and commercial LED Lighting Enthusiast

Founded in 2008, OKT is known for quality commercial and architectural lighting in North America. We deliver better light you can see, experience and benefit from. At OKT Lighting, our teams are made up of dreamers and doers who are committed to making better lighting. We're not only focused on making solutions that last, but on redefining what's possible, from the lighting we engineer to the value we add.

### WE ARE YOUR **RELIABLE PARTNER**

##