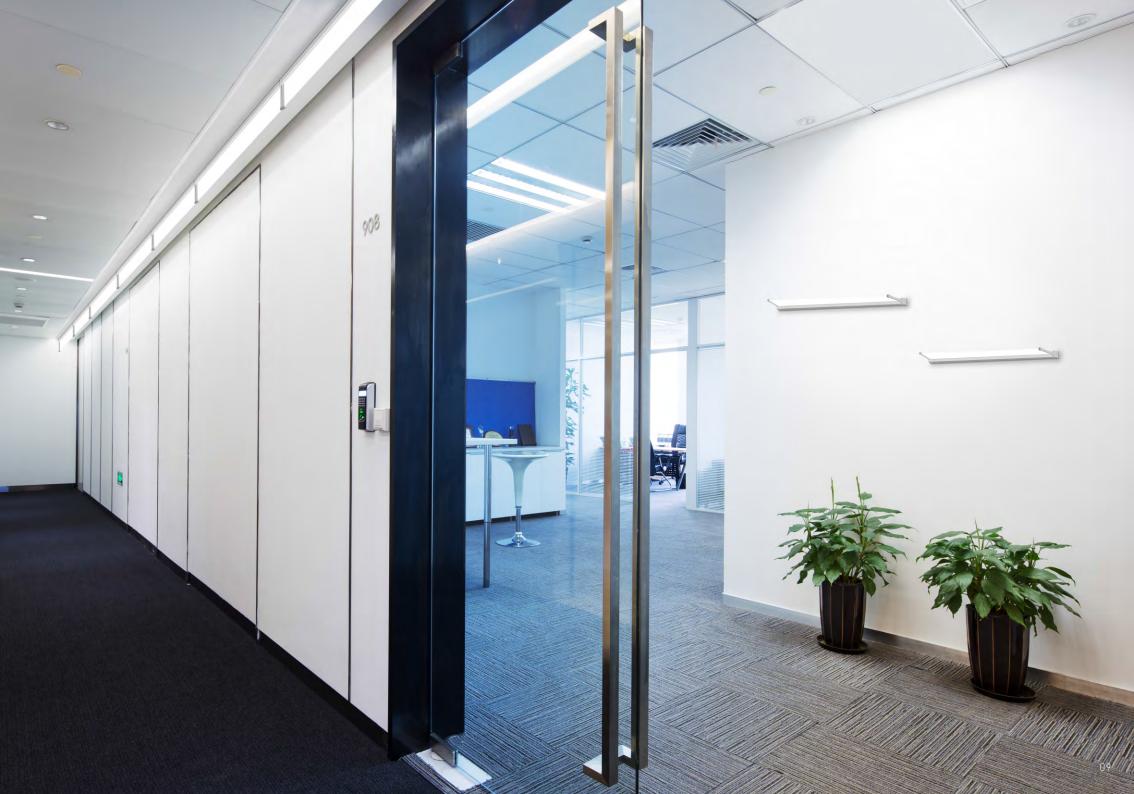

### A Step Forward In Ambient Interior Illumination

The Meta Surface's sleek profile is designed to blend into clean, minimalist architectural spaces featuring simple yet powerful lines. It enables designers to mount the luminaire on walls and ceilings to enhance architectural styling or add a unique flair to the interior design of a space. With three options built in-house, Meta Surface makes it easy to get the light where you need it with offering new opportunities to capture the beauty and benefits of true lighting.

### Wall Mount

It is available in a surface reverted design, with a sleek low-profile sensibility optimal for architectural lighting applications without any wall mount bracket, allows for easy installation, ideal for corridors, stairwells, and more.