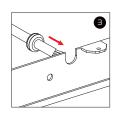

# **INSTALLATION STEPS**

- 1 Take off the cover by screwdriver.
- 2 Connect the wires of power cable (provided) with junction box by the wiring caps. Cover the junction box with square plate and fix it with screws, then plaster.
- Insert the power cord into the opening of cover as shown.
- 4 Fix the cover in the ceiling.

Hole Diameter: 0.20"

- S Connect wires by quick connectors and wiring caps, then hide all wires into the junction box.
- 6 Fix led luminaire on the cover with screws.