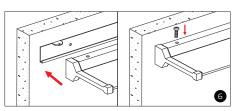

# **INSTALLATION STEPS**

- 1 Take off the cover by screwdriver.
- 2 Connect the wires of power cable (provided) with junction box by the wiring caps. Cover the junction box with square plate and fix it with screws, then plaster.
- Insert the power cord into the opening of cover as shown.
- 4 Fix the cover in the ceiling.