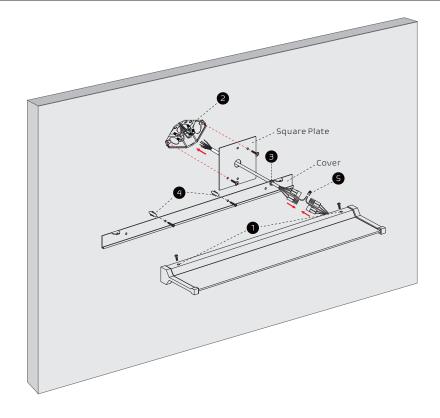

# **INSTALLATION STEPS**

- 1 Take off the cover by screwdriver.
- 2 Connect the wires of power cable (provided) with junction box by the wiring caps. Cover the junction box with square plate and fix it with screws, then plaster.
- Insert the power cord into the opening of cover as shown.
- 4 Fix the cover in the ceiling.

Hole Diameter: 0.20"

- S Connect wires by quick connectors and wiring caps, then hide all wires into the junction box.
- 6 Fix led luminaire on the cover with screws.