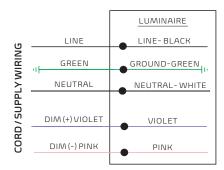

## WIRING

Please isolate two dimming wires by P2 terminal individually if no need dimming; MUST connect wires with corresponding colors as shown.