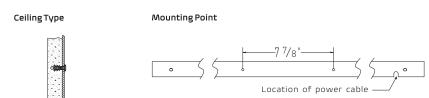

Hole Diameter: 0.20"

- S Connect wires by quick connectors and wiring caps, then hide all wires into the junction box.
- 6 Fix led luminaire on the cover with screws.