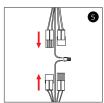

Hole Diameter: 0.20"

- S Connect wires by quick connectors and wiring caps, then hide all wires into the junction box.
- 6 Fix led luminaire on the cover with screws.