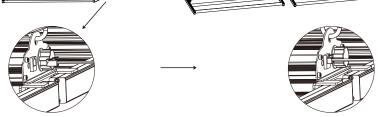

## **Installation steps:**

The Osram red chips are fragile, please don't touch it!

3. Connecting dimming cable

The connections of the second light refers to the first light