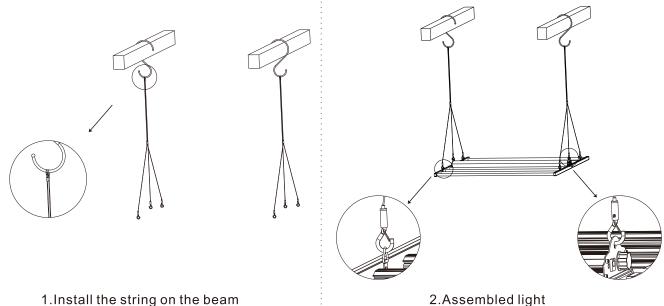

## **Installation steps:**

The Osram red chips are fragile, please don't touch it!

3. Connecting dimming cable

The connections of the second light refers to the first light