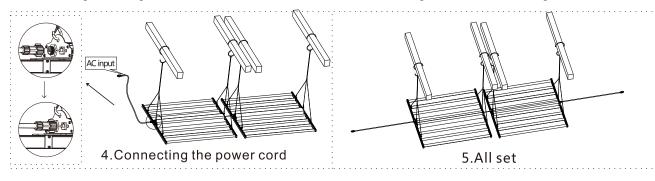

## **Installation steps:**

The Osram red chips are fragile, please don't touch it!

3. Connecting dimming cable

The connections of the second light refers to the first light