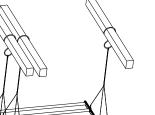

## **Installation steps:**

The Osram red chips are fragile, please don't touch it!

3. Connecting dimming cable

The connections of the second light refers to the first light