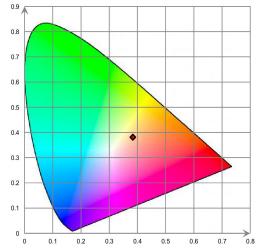

| Working Life                  | >75000 hrs              |  |  |
| Driver Efficiency    | >90%                                                           | Working Temperature           | -20 - +40℃              |  |  |
| Luminous Flux        | 2660Lm/3250Lm/3810Lm<br>4650Lm/5200Lm/5842Lm                   | Storage Temperature -20 -+40℃ |                         |  |  |
| Color<br>Temperature | 3500K/4000K/5000K                                              | Protection Level Damp         |                         |  |  |
| CRI                  | Ra>80                                                          | Cable                         | Input Connect, No Cable |  |  |

## **PHOTOMETRY:**



CIE 1931 x y Chromaticity Diagram

20W-46W



#### ORDERING EXAMPLE:14LPZ202530W27-3545K/22LPZ202530W27-3545K/24LPZ354046W27-3545K

| 14                                           | LPZ                            | 202530W                                                                          | 27                      | 3545K                                     |
|----------------------------------------------|--------------------------------|----------------------------------------------------------------------------------|-------------------------|-------------------------------------------|
| Size                                         | Product                        | Power                                                                            | Voltage                 | ColorTemp                                 |
| 14 (1