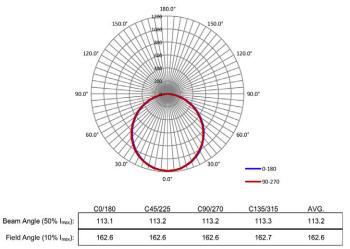

## **TECHNICAL PARAMETERS:**

| Туре                 | 14LPZ202530W27-3545K/22LPZ202530W27-3545K/24LPZ354046W27-3545K |                               |                         |  |  |
|----------------------|----------------------------------------------------------------|-------------------------------|-------------------------|--|--|
| Power                | 20W/25W/30W/35W/40W/46W                                        | Lighting Angle                | 113°                    |  |  |
| Input Voltage        | AC120-277V                                                     | LED Brightness Decay          | <5%/6000 hrs            |  |  |
| PF                   | >0.98                                                          | Working Life                  | >75000 hrs              |  |  |
| Driver Efficiency    | >90%                                                           | Working Temperature           | -20 - +40℃              |  |  |
| Luminous Flux        | 2660Lm/3250Lm/3810Lm<br>4650Lm/5200Lm/5842Lm                   | Storage Temperature -20 -+40℃ |                         |  |  |
| Color<br>Temperature | 3500K/4000K/5000K                                              | Protection Level Damp         |                         |  |  |
| CRI                  | Ra>80                                                          | Cable                         | Input Connect, No Cable |  |  |