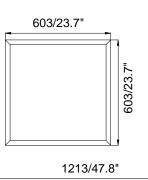

#### LPZ -22/24

Length:603MM/1213MM (23.7"/47.8") Width: 603MM (23.7") Depth:37.5MM (1.5") Weight:5.78/9.22(lbs)