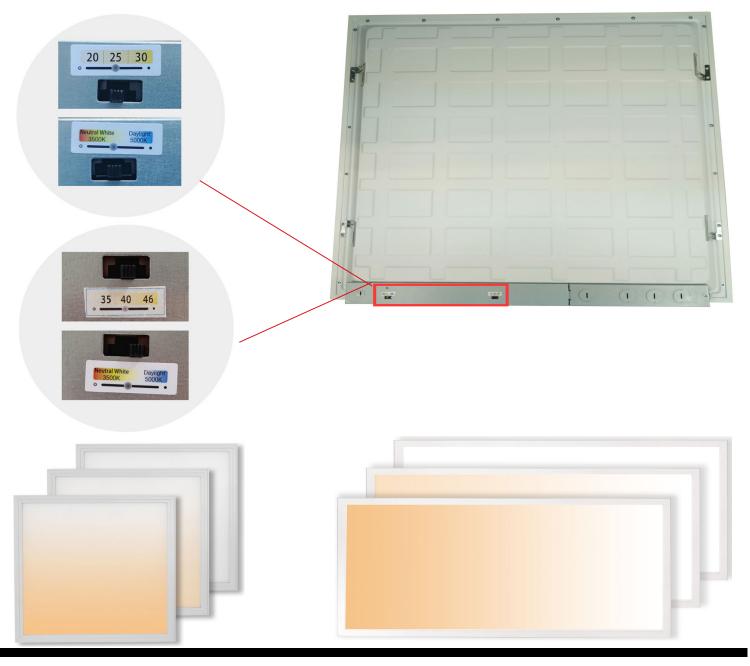

# **Control Module:**

## **Adjustable Switch**

The Back-lit LED panel light can adjust the power and color temperature of the whole lamp, which is convenient and fast. The power and color temperature can be selected according to the actual needs of customers. For example, if I want 30W/40W power and 4000K color temperature, you need to shift the dial code switch to the middle position of the switch Greatly, meet the needs of customers.