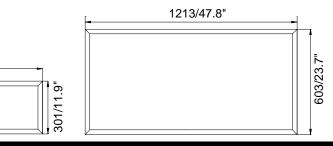

## LPZ -14

Length: 1213MM(47.8") Width: 301MM (11.9") Depth:37.5MM (1.5") Weight:4.43(lbs)