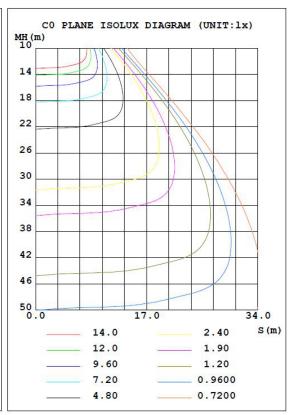

-----|--|--|
| Power                | 70W                     | Lighting Angle       | 45*90°                  |  |  |
| Input Voltage        | AC120-277V              | LED Brightness Decay | <5%/6000 hrs            |  |  |
| PF                   | >0.95                   | Working Life         | >50000 hrs              |  |  |
| Driver Efficiency    | >90%                    | Working Temperature  | -30 - +45℃              |  |  |
| Luminous Flux        | 8300 Lm                 | Storage Temperature  | -40 -+80℃               |  |  |
| Color<br>Temperature | 3000K/4000K/5000K/6500K | Protection Level     | Wet Location/IP65       |  |  |
| CRI                  | Ra>80                   | Cable                | Input Connect, No Cable |  |  |

# LIGHT DISTRIBUTION CURVE: (Clear Lens)







### **FOOTBALL WALL PACK LIGHT**

### **ORDERING INFORMATION:**

**EXAMPLE:** 1L-BWP07W 27-XXK-Z-Y

| 1L      | BWP                          | 07W                                  | 27                                   | 50K                                                                | P                                     |
|---------|------------------------------|--------------------------------------|--------------------------------------|--------------------------------------------------------------------|---------------------------------------|
| Company | Product                      | Power                                | Voltage                              | ColorTemp                                                          | Control                               |
| 1000