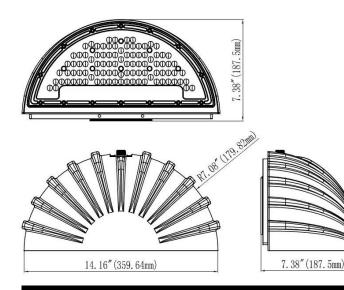

#### **Structure Features:**

o Shell Material: Alloy & PC

o Color: Dark Bronze

o Weight: 8.0 lbs.

#### **TECHNICAL PARAMETERS:**

| Туре                 | 1L-BWP07W27-XXK-Z-Y     |                      |                         |  |  |
|----------------------|-------------------------|----------------------|-------------------------|--|--|
| Power                | 70W                     | Lighting Angle       | 45*90°                  |  |  |
| Input Voltage        | AC120-277V              | LED Brightness Decay | <5%/6000 hrs            |  |  |
| PF                   | >0.95                   | Working Life         | >50000 hrs              |  |  |
| Driver Efficiency    | >90%                    | Working Temperature  | -30 - +45℃              |  |  |
| Luminous Flux        | 8300 Lm                 | Storage Temperature  | -40 -+80℃               |  |  |
| Color<br>Temperature | 3000K/4000K/5000K/6500K | Protection Level     | Wet Location/IP65       |  |  |
| CRI                  | Ra>80                   | Cable                | Input Connect, No Cable |  |  |