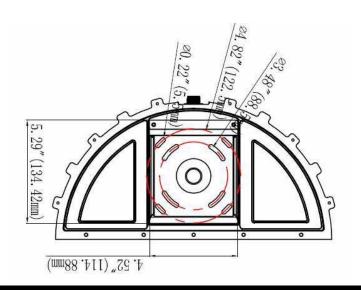

#### **Structure Features:**

o Shell Material: Alloy & PC

o Color: Dark Bronze

o Weight: 8.0 lbs.