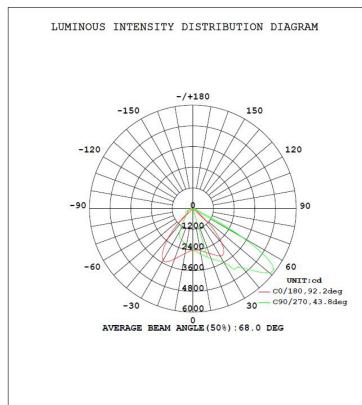

-------|--|--|
| Power                | 70W                     | Lighting Angle       | 45*90°                  |  |  |
| Input Voltage        | AC120-277V              | LED Brightness Decay | <5%/6000 hrs            |  |  |
| PF                   | >0.95                   | Working Life         | >50000 hrs              |  |  |
| Driver Efficiency    | >90%                    | Working Temperature  | -30 - +45℃              |  |  |
| Luminous Flux        | 8300 Lm                 | Storage Temperature  | -40 -+80℃               |  |  |
| Color<br>Temperature | 3000K/4000K/5000K/6500K | Protection Level     | Wet Location/IP65       |  |  |
| CRI                  | Ra>80                   | Cable                | Input Connect, No Cable |  |  |

# LIGHT DISTRIBUTION CURVE: (Clear Lens)







### **FOOTBALL WALL PACK LIGHT**

### **ORDERING INFORMATION:**

**EXAMPLE:** 1L-BWP07W 27-XXK-Z-Y

| 1L      | BWP                          | 07W                                  | 27                                   | 50K                                                                | P                                     |
|---------|------------------------------|--------------------------------------|--------------------------------------|--------------------------------------------------------------------|---------------------------------------|
| Company | Product                      | Power                                | Voltage                              | ColorTemp                                                          | Control                               |
| 10