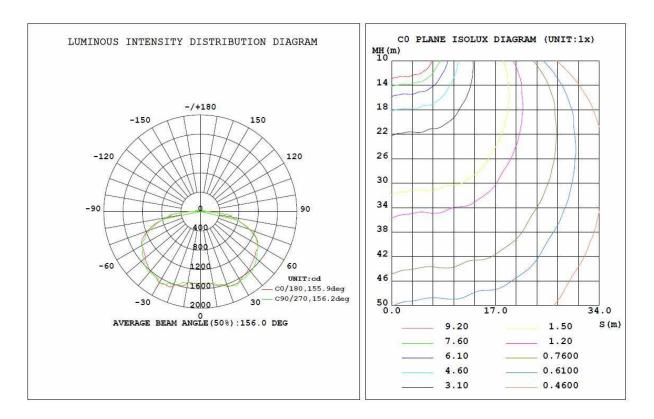

| 65W                     | Lighting Angle       | 150°                    |  |  |  |
| Input Voltage        | AC120-277V              | LED Brightness Decay | <5%/6000 hrs            |  |  |  |
| PF                   | >0.95                   | Working Life         | >50000 hrs              |  |  |  |
| Driver Efficiency    | >90%                    | Working Temperature  | -30 - +45℃              |  |  |  |
| Luminous Flux        | 7800 Lm                 | Storage Temperature  | -40 -+80°C              |  |  |  |
| Color<br>Temperature | 3000K/4000K/5000K/5700K | Protection Level     | Wet Location/IP65       |  |  |  |
| CRI                  | Ra>80                   | Cable                | Input Connect, No Cable |  |  |  |

### LIGHT DISTRIBUTION CURVE (CLEAR LENS)





65W

## **LED CANOPY LIGHT**

#### **ORDERING INFORMATION:**

## EXAMPLE: 1L-<u>CP 65W 27-XXK-D-M</u>

| 1L      | CP           | 65W                                  | 27                      | 50K                                                                | D                | М                                                        |
|---------|--------------|--------------------------------------|-------------------------|--------------------------------------------------------------------|------------------|----------------------------------------------------------|
| Company | Product      | Power                                | Voltage                 | ColorTemp                                                          | Finish           | Control