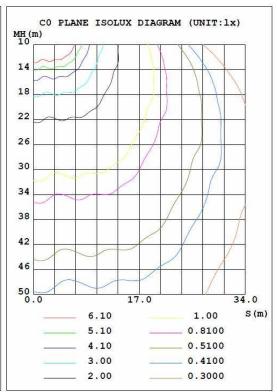

| 45W                     | Lighting Angle       | 150°                    |  |  |  |
| Input Voltage        | AC120-277V              | LED Brightness Decay | <5%/6000 hrs            |  |  |  |
| PF                   | >0.95                   | Working Life         | >50000 hrs              |  |  |  |
| Driver Efficiency    | >90%                    | Working Temperature  | -30 - +45℃              |  |  |  |
| Luminous Flux        | 5300 Lm                 | Storage Temperature  | -40 -+80℃               |  |  |  |
| Color<br>Temperature | 3000K/4000K/5000K/5700K | Protection Level     | Wet Location/IP65       |  |  |  |
| CRI                  | Ra>80                   | Cable                | Input Connect, No Cable |  |  |  |

## **LIGHT DISTRIBUTION CURVE (CLEAR LENS)**







# **LED CANOPY LIGHT**

## **ORDERING INFORMATION:**

**EXAMPLE:** 1L-<u>CP</u> <u>45W</u> <u>27-XXK-D-M</u>

| 1L      | СР                  | 45W                                  | 27                      | 50K                                                                | D                | М                                 |
|---------|---------------------|--------------------------------------|-------------------------|--------------------------------------------------------------------|------------------|-----------------------------------|
| Company | Product             | Power                                | Voltage                 | ColorTemp                                                          | Finish           | Control                           |
| 1000LED | <b>CP