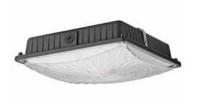

## **LED CANOPY LIGHT**

## **PRODUCT FEATURES:**

- LUMILEDS LED, high luminous efficiency and long working life.
- ❖ High efficiency LED Driver, wide range input voltage AC120-277V;
- $\ \ \,$  Die-cast alloy design, better cooling, light quality, LED Tj < 85  $^{\circ}\text{C}$  .
- Optical design, greatly improved the light utilization and evenness
- Motion Sensor (Optional)

#### Structure Features:

o Shell Material: Alloy/PC

Color: Dark Bronze

o Weight: 7.7 lbs.