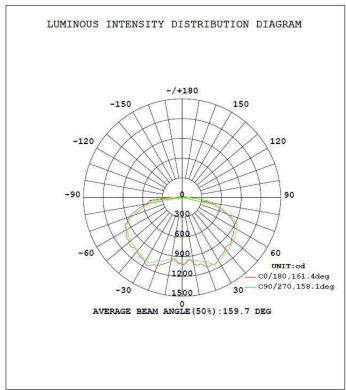

| 45W                     | Lighting Angle       | 150°                    |  |  |  |
| Input Voltage        | AC120-277V              | LED Brightness Decay | <5%/6000 hrs            |  |  |  |
| PF                   | >0.95                   | Working Life         | >50000 hrs              |  |  |  |
| Driver Efficiency    | >90%                    | Working Temperature  | -30 - +45℃              |  |  |  |
| Luminous Flux        | 5300 Lm                 | Storage Temperature  | -40 -+80℃               |  |  |  |
| Color<br>Temperature | 3000K/4000K/5000K/5700K | Protection Level     | Wet Location/IP65       |  |  |  |
| CRI                  | Ra>80                   | Cable                | Input Connect, No Cable |  |  |  |

## **LIGHT DISTRIBUTION CURVE (CLEAR LENS)**







# **LED CANOPY LIGHT**

## **ORDERING INFORMATION:**

**EXAMPLE:** 1L-<u>CP</u> <u>45W</u> <u>27-XXK-D-M</u>

| 1L      | СР                  | 45W                                  | 27                      | 50K                                                                | D                | М                                 |
|---------|---------------------|--------------------------------------|-------------------------|--------------------------------------------------------------------|------------------|-----------------------------------|
| Company | Product             | Power                                | Voltage                 | ColorTemp                                                          | Finish           | Control                           |
| 1000LED | <b>