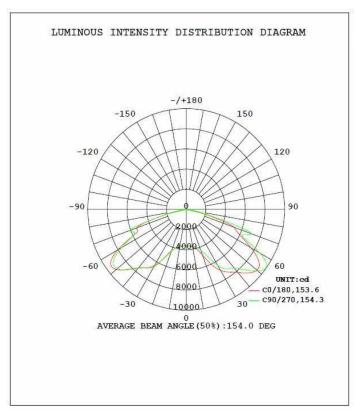

Type III, Type V |  |  |  |  |
| Input Voltage        | AC120-277V<br>AC200-480V       | LED Brightness Decay | <5%/6000 hrs              |  |  |  |  |
| PF                   | >0.95                          | Working Life         | >50000 hrs                |  |  |  |  |
| Driver Efficiency    | >90%                           | Working Temperature  | -30 - +45℃                |  |  |  |  |
| Luminous Flux        | 39000 Lm                       | Storage Temperature  | -40 -+80°C                |  |  |  |  |
| Color<br>Temperature | 3000K/4000K/5000K/5700K        | Protection Level     | Wet Location/IP65         |  |  |  |  |
| CRI                  | Ra>80                          | Cable                | 3 core, 18AWG (0.5m)      |  |  |  |  |

## IRRADIATION AREA: Photometry & Type V







## **LED SHOEBOX LIGHT**

#### **ORDERING INFORMATION:**

**EXAMPLE: 1L-SB 30W 27-40K-D-T5-S-P** 

| 1L      | SB                            | 30W                                                          | 27                                   | 40K                                        | T5                               | S                                             | Р                                                                   |
|---------|-------------------------------|--------------------------------------------------------------|--------------------------------------|--------------------------------------------|----------------------------------|-----------------------------------------------|---------------------------------------------------------------------|
| Compa