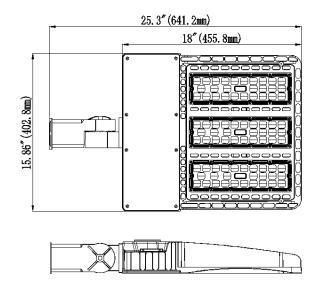

#### **Structure Features:**

o Shell Material: Magnesium Alloy

o Color: DARK BRONZE

o Weight: 27 lbs.