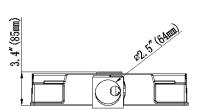

#### **Structure Features:**

o Shell Material: Magnesium Alloy

o Color: DARK BRONZE

o Weight: 27 lbs.