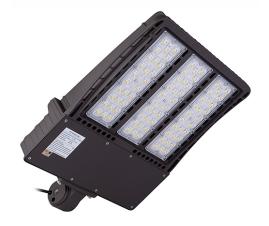

# **LED SHOEBOX LIGHT**

#### **PRODUCT FEATURES:**

- Optical design, greatly improved the light utilization and evenness
- ❖ High efficiency LED Driver, input voltage AC120-277V & AC277-480V;
- $\bullet$  Cast Aluminum design, better cooling, light quality, LED Tj < 85°C.
- Photocell Control & Motion Sensor (Optional)

#### **Structure Features:**

o Shell Material: Magnesium Alloy

o Color: DARK BRONZE

o Weight: 27 lbs.