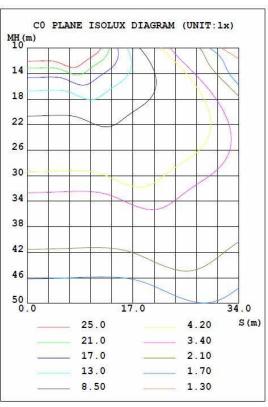

pe III, Type V |  |  |  |  |
| Input Voltage        | AC120-277V<br>AC200-480V       | LED Brightness Decay | <5%/6000 hrs              |  |  |  |  |
| PF                   | >0.95                          | Working Life         | >50000 hrs                |  |  |  |  |
| Driver Efficiency    | >90%                           | Working Temperature  | -30 - +45℃                |  |  |  |  |
| Luminous Flux        | 39000 Lm                       | Storage Temperature  | -40 -+80°C                |  |  |  |  |
| Color<br>Temperature | 3000K/4000K/5000K/5700K        | Protection Level     | Wet Location/IP65         |  |  |  |  |
| CRI                  | Ra>80                          | Cable                | 3 core, 18AWG (0.5m)      |  |  |  |  |

## IRRADIATION AREA: Photometry & Type V







## **LED SHOEBOX LIGHT**

#### **ORDERING INFORMATION:**

**EXAMPLE: 1L-SB 30W 27-40K-D-T5-S-P** 

| 1L      | SB                            | 30W                                                          | 27                                   | 40K                                        | T5                               | S                                             | Р                                                                   |
|---------|-------------------------------|--------------------------------------------------------------|--------------------------------------|--------------------------------------------|----------------------------------|-----------------------------------------------|---------------------------------------------------------------------|
| Company