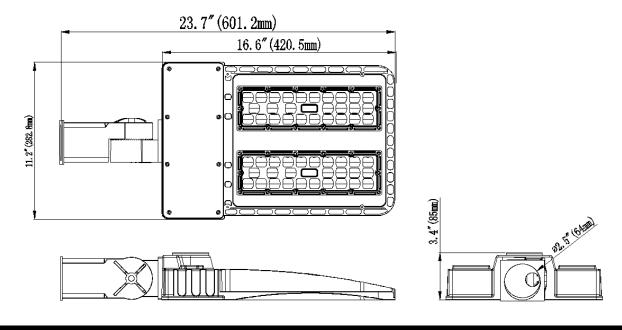

#### **Structure Features:**

o Shell Material: Magnesium Alloy

200W

- o Color: DARK BRONZE
- o Weight: 16.6 lbs.