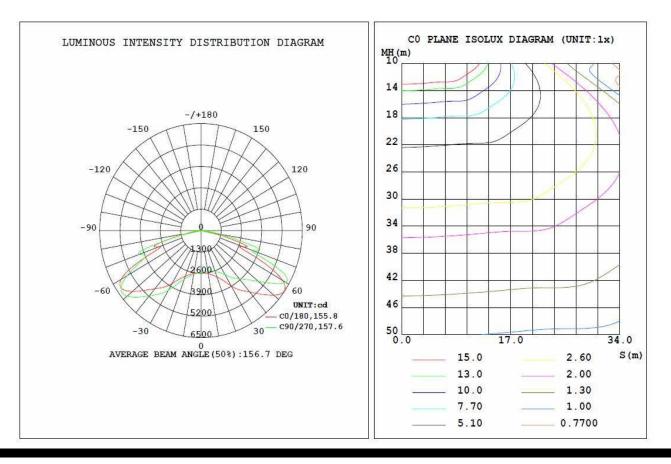

III, Type V |  |  |  |  |
| Input Voltage        | AC120-277V<br>AC200-480V       | LED Brightness Decay | <5%/6000 hrs              |  |  |  |  |
| PF                   | >0.95                          | Working Life         | >50000 hrs                |  |  |  |  |
| Driver Efficiency    | >90%                           | Working Temperature  | -30 - +45℃                |  |  |  |  |
| Luminous Flux        | 27000 Lm                       | Storage Temperature  | -40 -+80℃                 |  |  |  |  |
| Color<br>Temperature | 4000K/5000K/5700K              | Protection Level     | Wet Location/IP65         |  |  |  |  |
| CRI                  | Ra>80                          | Cable                | 3 core,18AWG (0.5m)       |  |  |  |  |

## **IRRADIATION AREA:** Photometry & Type V





200W

# **LED SHOEBOX LIGHT**

#### **ORDERING INFORMATION:**

#### EXAMPLE: 1L-SB 20W 27-50K-D-T5-S-P

| 1L      | SB                            | 20W                                                               | 27                                   | 40K                                                 | T5                                                                   | S                                             | P                                                                   |
|---------|-------------------------------|-------------------------------------------------------------------|--------------------------------------|-----------------------------------------------------|----------------------------------------------------------------------|-----------------------