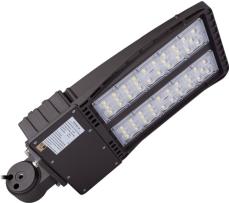

# LED SHOEBOX LIGHT

### **PRODUCT FEATURES:**

- Optical design, greatly improved the light utilization and evenness
- ✤ High efficiency LED Driver, input voltage AC120-277V or AC277-480V
- ♦ Cast Aluminum design, better cooling, light quality, LED Tj < 85 °C.
- Photocell Control & Motion Sensor (Optional)

#### **Structure Features:**

o Shell Material: Magnesium Alloy

200W

- o Color: DARK BRONZE
- o Weight: 16.6 lbs.