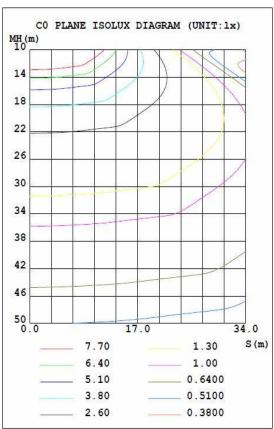

I, Type V |  |  |  |  |
| Input Voltage        | AC120-277V                      | LED Brightness Decay | <5%/6000 hrs              |  |  |  |  |
| PF                   | >0.95                           | Working Life         | >50000 hrs                |  |  |  |  |
| Driver Efficiency    | >90%                            | Working Temperature  | -30 - +45℃                |  |  |  |  |
| Luminous Flux        | 13000 Lm                        | Storage Temperature  | -40 -+80°C                |  |  |  |  |
| Color<br>Temperature | 4000K/5000K/5700K               | Protection Level     | Wet Location/IP65         |  |  |  |  |
| CRI                  | Ra>80                           | Cable                | 3 core,18AWG (0.5m)       |  |  |  |  |

# IRRADIATION AREA: Photometry & Type V







# **LED SHOEBOX LIGHT**

### **ORDERING INFORMATION:**

**EXAMPLE: 1L-SB 10W 27-40K-D-T5-S-P** 

| 1L      | SB                            | 10W                                                          | 27                                   | 40K                                        | T5                               | S                                             | P                                                                   |
|---------|-------------------------------|--------------------------------------------------------------|--------------------------------------|--------------------------------------------|----------------------------------|-----------------------------------------------|---------------------------------------------------------------------|
| Company |