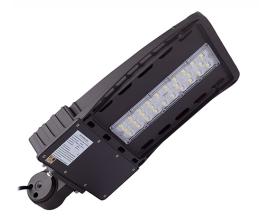

## **LED SHOEBOX LIGHT**

### **PRODUCT FEATURES:**

- Optical design, greatly improved the light utilization and evenness
- ❖ High efficiency LED Driver, input voltage AC120-277V or AC277-480V;
- Cast Aluminum design, better cooling, light quality, LED Tj  $< 85 ^{\circ}$ C.
- ❖ Photocell Control & Motion Sensor (Optional)

#### **PRODUCT APPLICATIONS:**

The 1000LED SH0EBOX LED Lighting Series can be widely used for Parking Lots, Pedestrian Walkways, Roadways, Tennis Courts, Basketball Courts, Stadiums and Arenas