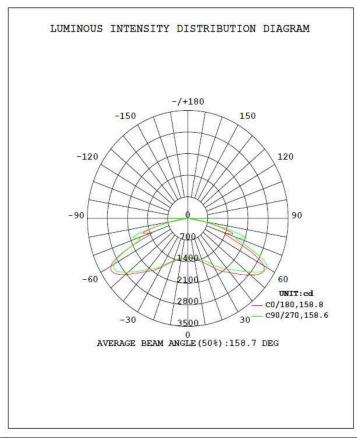

III, Type V |  |  |  |  |
| Input Voltage        | AC120-277V                      | LED Brightness Decay | <5%/6000 hrs              |  |  |  |  |
| PF                   | >0.95                           | Working Life         | >50000 hrs                |  |  |  |  |
| Driver Efficiency    | >90%                            | Working Temperature  | -30 - +45℃                |  |  |  |  |
| Luminous Flux        | 13000 Lm                        | Storage Temperature  | -40 -+80°C                |  |  |  |  |
| Color<br>Temperature | 4000K/5000K/5700K               | Protection Level     | Wet Location/IP65         |  |  |  |  |
| CRI                  | Ra>80                           | Cable                | 3 core,18AWG (0.5m)       |  |  |  |  |

# IRRADIATION AREA: Photometry & Type V







# **LED SHOEBOX LIGHT**

### **ORDERING INFORMATION:**

**EXAMPLE: 1L-SB 10W 27-40K-D-T5-S-P** 

| 1L      | SB                            | 10W                                                          | 27                                   | 40K                                        | T5                               | S                                             | P                                                                   |
|---------|-------------------------------|--------------------------------------------------------------|--------------------------------------|--------------------------------------------|----------------------------------|-----------------------------------------------|---------------------------------------------------------------------|
| Company