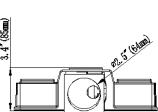

### **Structure Features:**

o Shell Material: Magnesium Alloy

o Color: DARK BRONZE

o Weight: 12 lbs.