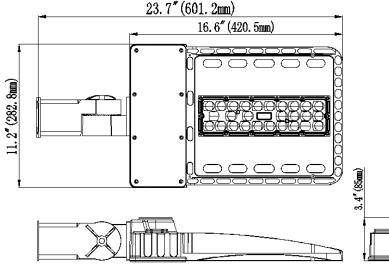

### **Structure Features:**

o Shell Material: Magnesium Alloy

o Color: DARK BRONZE

o Weight: 12 lbs.