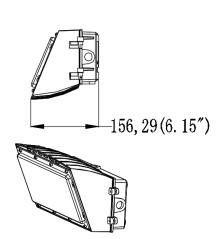

### **TECHNICAL PARAMETERS:**

| Туре                 | 1L-HWP10W27-XXK |                      |                         |  |  |
|----------------------|-----------------|----------------------|-------------------------|--|--|
| Power                | 100W            | Lighting Angle       | 60*90°                  |  |  |
| Input Voltage        | AC120-277V      | LED Brightness Decay | <5%/6000 hrs            |  |  |
| PF                   | >0.95           | Working Life         | >50000 hrs              |  |  |
| Driver Efficiency    | >90%            | Working Temperature  | -30 - +45℃              |  |  |
| Luminous Flux        | 14300 Lm        | Storage Temperature  | -40 -+80°C              |  |  |
| Color<br>Temperature | 4000K/5000K     | Protection Level     | Wet Location/IP65       |  |  |
| CRI                  | Ra>80           | Cable                | Input Connect, No Cable |  |  |