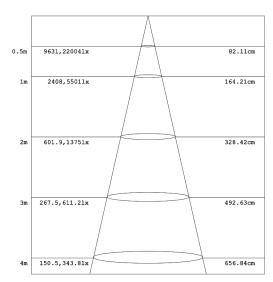

-------------|-----------------|----------------------|-------------------------|--|--|
| Power                | 100W            | Lighting Angle       | 60*90°                  |  |  |
| Input Voltage        | AC120-277V      | LED Brightness Decay | <5%/6000 hrs            |  |  |
| PF                   | >0.95           | Working Life         | >50000 hrs              |  |  |
| Driver Efficiency    | >90%            | Working Temperature  | -30 - +45℃              |  |  |
| Luminous Flux        | 14300 Lm        | Storage Temperature  | -40 -+80°C              |  |  |
| Color<br>Temperature | 4000K/5000K     | Protection Level     | Wet Location/IP65       |  |  |
| CRI                  | Ra>80           | Cable                | Input Connect, No Cable |  |  |

### **PHOTOMETRY:**









# **SEMI-CUTOFF WALL PACK LIGHT**

## **ORDERING INFORMATION:**

**EXAMPLE:** 1L-HWP10W 27-XXK

| 1L      | HWP                                     | 10W                                            | 27                                   | 50K                                      | Р                       |
|---------|-----------------------------------------|------------------------------------------------|--------------------------------------|------------------------------------------|-------------------------|
| Company | Product                                 | Power                                          | Voltage                              | ColorTemp                                | Control                 |
| 1000LED | <b>HWP</b><br>Semi Cut-off<br>Wall Pack | 45W(45W)<br>0