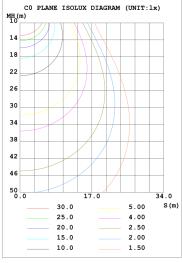

---------------|-----------------|----------------------|-------------------------|--|--|
| Power                | 100W            | Lighting Angle       | 60*90°                  |  |  |
| Input Voltage        | AC120-277V      | LED Brightness Decay | <5%/6000 hrs            |  |  |
| PF                   | >0.95           | Working Life         | >50000 hrs              |  |  |
| Driver Efficiency    | >90%            | Working Temperature  | -30 - +45℃              |  |  |
| Luminous Flux        | 14300 Lm        | Storage Temperature  | -40 -+80°C              |  |  |
| Color<br>Temperature | 4000K/5000K     | Protection Level     | Wet Location/IP65       |  |  |
| CRI                  | Ra>80           | Cable                | Input Connect, No Cable |  |  |

### **PHOTOMETRY:**









# **SEMI-CUTOFF WALL PACK LIGHT**

## **ORDERING INFORMATION:**

**EXAMPLE:** 1L-HWP10W 27-XXK

| 1L      | HWP                                     | 10W                                            | 27                                   | 50K                                      | Р                       |
|---------|-----------------------------------------|------------------------------------------------|--------------------------------------|------------------------------------------|-------------------------|
| Company | Product                                 | Power                                          | Voltage                              | ColorTemp                                | Control                 |
| 1000LED | <b>HWP</b><br>Semi Cut-off<br>Wall Pack | 45W(45W)<br