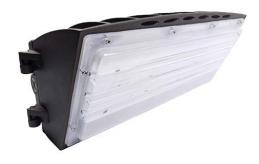

# **SEMI-CUTOFF WALL PACK LIGHT**

| MODEL #      |  |
|--------------|--|
| PROJECT:     |  |
| NOTES:       |  |
| DATE:        |  |
| PREPARED BY: |  |

### **PRODUCT FEATURES:**

- LUMILEDS LED, high luminous efficiency and long working life.
- ❖ High efficiency LED Driver, the wide range input voltage AC120-277V;
- Cast alloy design, better cooling, light quality, LED Tj  $< 85^{\circ}$ C.
- Optical design, greatly improved the light utilization and evenness

### **Structure Features:**

o Shell Material: Alloy & PC

o Color: Dark Bronze

o Weight: 8 lbs.