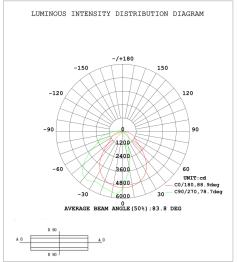

### **PHOTOMETRY:**

### **TECHNICAL PARAMETERS:**

| Туре                 | 1L-HWP10W27-XXK |                      |                         |  |  |
|----------------------|-----------------|----------------------|-------------------------|--|--|
| Power                | 100W            | Lighting Angle       | 60*90°                  |  |  |
| Input Voltage        | AC120-277V      | LED Brightness Decay | <5%/6000 hrs            |  |  |
| PF                   | >0.95           | Working Life         | >50000 hrs              |  |  |
| Driver Efficiency    | >90%            | Working Temperature  | -30 - +45℃              |  |  |
| Luminous Flux        | 14300 Lm        | Storage Temperature  | -40 -+80°C              |  |  |
| Color<br>Temperature | 4000K/5000K     | Protection Level     | Wet Location/IP65       |  |  |
| CRI                  | Ra>80           | Cable                | Input Connect, No Cable |  |  |