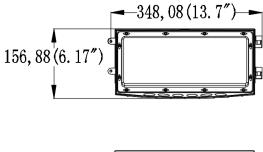

### **TECHNICAL PARAMETERS:**

| Туре                 | 1L-HWP10W27-XXK |                      |                         |  |  |
|----------------------|-----------------|----------------------|-------------------------|--|--|
| Power                | 100W            | Lighting Angle       | 60*90°                  |  |  |
| Input Voltage        | AC120-277V      | LED Brightness Decay | <5%/6000 hrs            |  |  |
| PF                   | >0.95           | Working Life         | >50000 hrs              |  |  |
| Driver Efficiency    | >90%            | Working Temperature  | -30 - +45℃              |  |  |
| Luminous Flux        | 14300 Lm        | Storage Temperature  | -40 -+80°C              |  |  |
| Color<br>Temperature | 4000K/5000K     | Protection Level     | Wet Location/IP65       |  |  |
| CRI                  | Ra>80           | Cable                | Input Connect, No Cable |  |  |