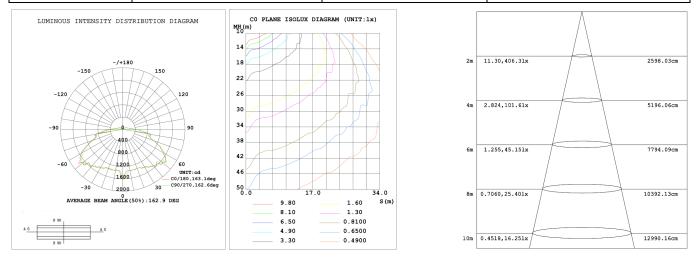

#### **TECHNICAL PARAMETERS:**

| Туре                 | 1L-HPT06W27-XXK-Z-E |                                   |              |  |  |  |
|----------------------|---------------------|-----------------------------------|--------------|--|--|--|
| Power                | 100W                | Lighting Angle                    | 162°         |  |  |  |
| Input Voltage        | AC120-277V          | LED Brightness Decay <5%/6000 hrs |              |  |  |  |
| PF                   | >0.98               | Working Life                      | >75000 hrs   |  |  |  |
| Driver Efficiency    | >90%                | Working Temperature               | -30 - +45℃   |  |  |  |
| Luminous Flux        | 13971 Lm            | Storage Temperature               | -40 -+80°C   |  |  |  |
| Color<br>Temperature | 4000K/5000K         | Protection Level                  | Wet Location |  |  |  |
| CRI                  | Ra>70               | Cable 3 CORE/18AWG                |              |  |  |  |