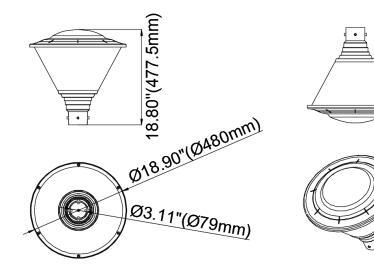

#### **STRUCTURE FEATURES:**

- o Shell Materials: Aluminum & PC
- o Finish: Dark Bronze/White/black(Option)
- o Net Weight: 7.7KG (17LBS)
- Product Size: 480mm\*477.5mm
- o Carton Size: 505mm\*505mm\*535mm