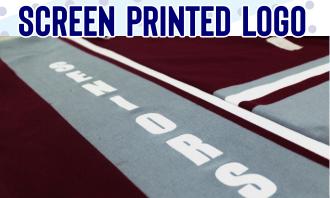

- 100% cotton knitted fabric
- Screen printed, subli applique or embroidery logo embellishment options
- Chest logo, name and number included
- Available in mens, ladies and youth sizes
- Heaps of designs to choose from
- A variety of colours to choose from
- Various collar, placket, sewing and hem options
- 100% product quality assurance