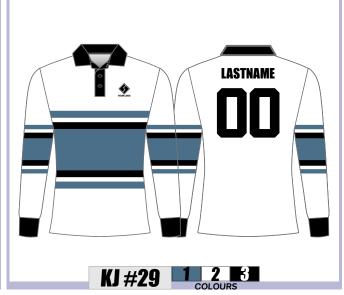

ladies and youth sizes
- Heaps of designs to choose from
- A variety of colours to choose from
- Various collar, placket, sewing and hem options
- 100% product quality assurance

With a fast 6 week production time and FREE express delivery to your door contact TMS at sales@teammerch.com.au to order yours now!









## TTEDJERSE

#### **COLLAR OPTIONS:**









#### **PLACKET OPTIONS:**







**SEWING OPTIONS:** 

1.1





#### **HEM OPTIONS:**

1.1







## MENS/LADIES/YOUTH SIZES





























## MENS/LADIES/YOUTH SIZES























## MENS/LADIES/YOUTH SIZES





























## MENS/LADIES/YOUTH SIZES

#### 100% COTTON JERSEYS LEFT CHEST LOGO, NAME & NUMBER INCLUDED





























TFAI 7704C



## MENS/LADIES/YOUTH SIZES