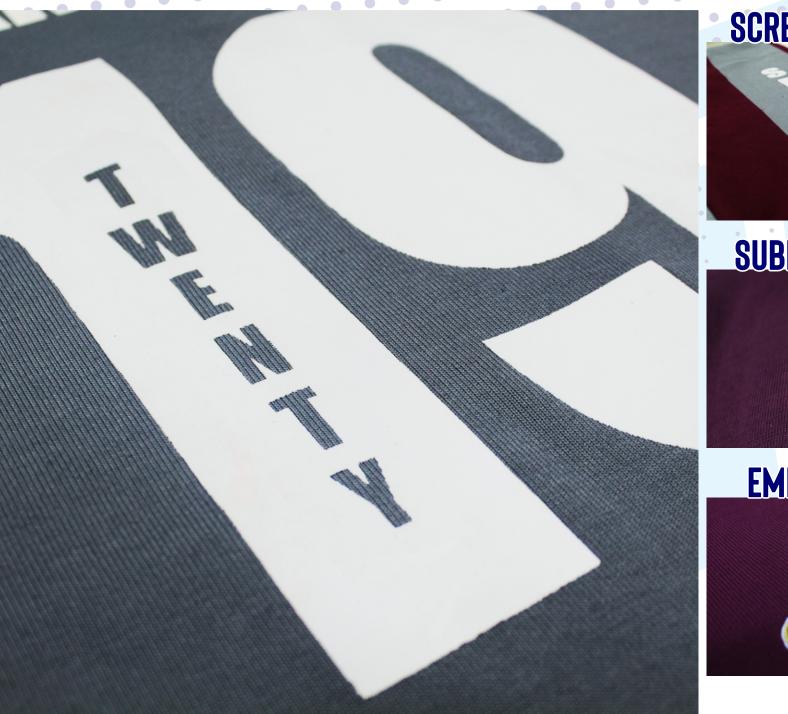

- 100% cotton knitted fabric
- Screen printed, subli applique or embroidery logo embellishment options
- Chest logo, name and number included
- Available in mens, ladies and youth sizes
- Heaps of designs to choose from
- A variety of colours to choose from
- Various collar, placket, sewing and hem options
- 100% product quality assurance