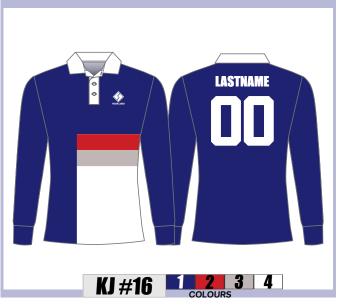

you stand out from the crowd.

- 100% cotton knitted fabric
- Screen printed, subli applique or embroidery logo embellishment options
- Chest logo, name and number included
- Available in mens, ladies and youth sizes
- Heaps of designs to choose from
- A variety of colours to choose from
- Various collar, placket, sewing and hem options
- 100% product quality assurance

With a fast 6 week production time and FREE express delivery to your door contact TMS at sales@teammerch.com.au to order yours now!









## TTEDJERSE

#### **COLLAR OPTIONS:**









#### **PLACKET OPTIONS:**







**SEWING OPTIONS:** 

1.1





#### **HEM OPTIONS:**

1.1







## MENS/LADIES/YOUTH SIZES





























## MENS/LADIES/YOUTH SIZES























## MENS/LADIES/YOUTH SIZES





























## MENS/LADIES/YOUTH SIZES

#### 100% COTTON JERSEYS LEFT CHEST LOGO, NAME & NUMBER INCLUDED





























TFAI 7704C



## MENS/LADIES/YOUTH SIZES