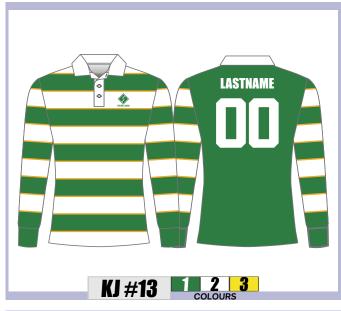

uring you stand out from the crowd.

- 100% cotton knitted fabric
- Screen printed, subli applique or embroidery logo embellishment options
- Chest logo, name and number included
- Available in mens, ladies and youth sizes
- Heaps of designs to choose from
- A variety of colours to choose from
- Various collar, placket, sewing and hem options
- 100% product quality assurance

With a fast 6 week production time and FREE express delivery to your door contact TMS at sales@teammerch.com.au to order yours now!









## TTEDJERSE

#### **COLLAR OPTIONS:**









#### **PLACKET OPTIONS:**







**SEWING OPTIONS:** 

1.1





#### **HEM OPTIONS:**

1.1







## MENS/LADIES/YOUTH SIZES





























## MENS/LADIES/YOUTH SIZES























## MENS/LADIES/YOUTH SIZES





























## MENS/LADIES/YOUTH SIZES

#### 100% COTTON JERSEYS LEFT CHEST LOGO, NAME & NUMBER INCLUDED





























TFAI 7704C



## MENS/LADIES/YOUTH SIZES