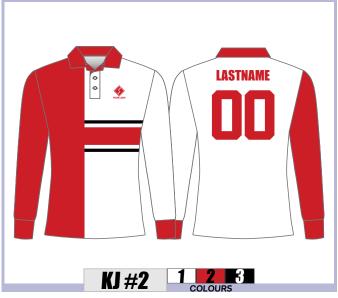

## MENS/LADIES/YOUTH SIZES

#### 100% COTTON JERSEYS LEFT CHEST LOGO, NAME & NUMBER INCLUDED

TFAI 7704C