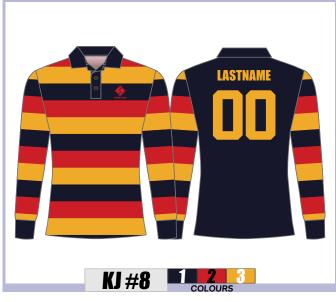

ur club, school or business heritage jerseys ensuring you stand out from the crowd.

- 100% cotton knitted fabric
- Screen printed, subli applique or embroidery logo embellishment options
- Chest logo, name and number included
- Available in mens, ladies and youth sizes
- Heaps of designs to choose from
- A variety of colours to choose from
- Various collar, placket, sewing and hem options
- 100% product quality assurance

With a fast 6 week production time and FREE express delivery to your door contact TMS at sales@teammerch.com.au to order yours now!









## TTEDJERSE

#### **COLLAR OPTIONS:**









#### **PLACKET OPTIONS:**







**SEWING OPTIONS:** 

1.1





#### **HEM OPTIONS:**

1.1







## MENS/LADIES/YOUTH SIZES





























## MENS/LADIES/YOUTH SIZES























## MENS/LADIES/YOUTH SIZES





























## MENS/LADIES/YOUTH SIZES

#### 100% COTTON JERSEYS LEFT CHEST LOGO, NAME & NUMBER INCLUDED





























TFAI 7704C



## MENS/LADIES/YOUTH SIZES