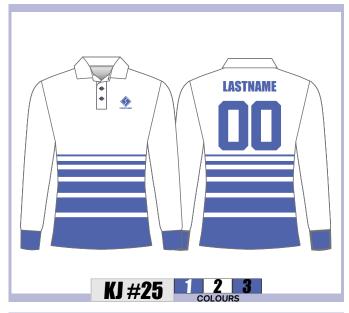

n mens, ladies and youth sizes
- Heaps of designs to choose from
- A variety of colours to choose from
- Various collar, placket, sewing and hem options
- 100% product quality assurance

With a fast 6 week production time and FREE express delivery to your door contact TMS at sales@teammerch.com.au to order yours now!









## TTEDJERSE

#### **COLLAR OPTIONS:**









#### **PLACKET OPTIONS:**







**SEWING OPTIONS:** 

1.1





#### **HEM OPTIONS:**

1.1







## MENS/LADIES/YOUTH SIZES





























## MENS/LADIES/YOUTH SIZES























## MENS/LADIES/YOUTH SIZES





























## MENS/LADIES/YOUTH SIZES

#### 100% COTTON JERSEYS LEFT CHEST LOGO, NAME & NUMBER INCLUDED





























TFAI 7704C



## MENS/LADIES/YOUTH SIZES