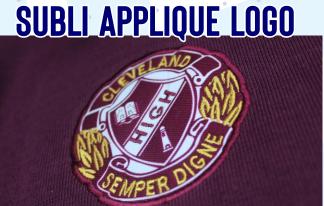

- 100% cotton knitted fabric
- Screen printed, subli applique or embroidery logo embellishment options
- Chest logo, name and number included
- Available in mens, ladies and youth sizes
- Heaps of designs to choose from
- A variety of colours to choose from
- Various collar, placket, sewing and hem options
- 100% product quality assurance