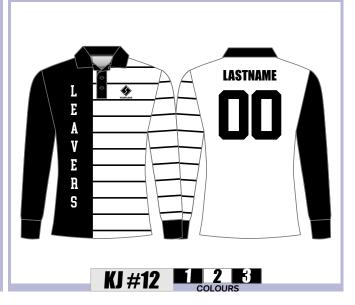

school or business heritage jerseys ensuring you stand out from the crowd.

- 100% cotton knitted fabric
- Screen printed, subli applique or embroidery logo embellishment options
- Chest logo, name and number included
- Available in mens, ladies and youth sizes
- Heaps of designs to choose from
- A variety of colours to choose from
- Various collar, placket, sewing and hem options
- 100% product quality assurance

With a fast 6 week production time and FREE express delivery to your door contact TMS at sales@teammerch.com.au to order yours now!









## TTEDJERSE

#### **COLLAR OPTIONS:**









#### **PLACKET OPTIONS:**







**SEWING OPTIONS:** 

1.1





#### **HEM OPTIONS:**

1.1







## MENS/LADIES/YOUTH SIZES





























## MENS/LADIES/YOUTH SIZES























## MENS/LADIES/YOUTH SIZES





























## MENS/LADIES/YOUTH SIZES

#### 100% COTTON JERSEYS LEFT CHEST LOGO, NAME & NUMBER INCLUDED





























TFAI 7704C



## MENS/LADIES/YOUTH SIZES