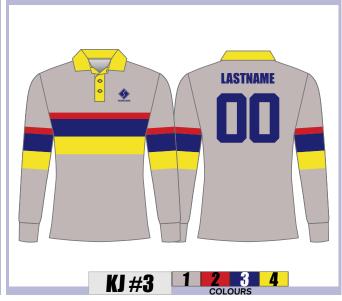

## MENS/LADIES/YOUTH SIZES

#### 100% COTTON JERSEYS LEFT CHEST LOGO, NAME & NUMBER INCLUDED

TFAI 7704C