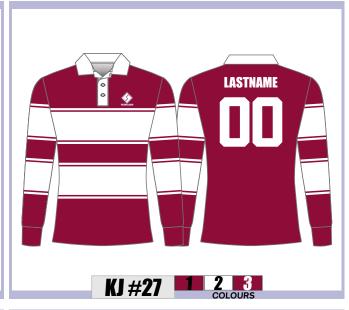

ns, ladies and youth sizes
- Heaps of designs to choose from
- A variety of colours to choose from
- Various collar, placket, sewing and hem options
- 100% product quality assurance

With a fast 6 week production time and FREE express delivery to your door contact TMS at sales@teammerch.com.au to order yours now!









## TTEDJERSE

#### **COLLAR OPTIONS:**









#### **PLACKET OPTIONS:**







**SEWING OPTIONS:** 

1.1





#### **HEM OPTIONS:**

1.1







## MENS/LADIES/YOUTH SIZES





























## MENS/LADIES/YOUTH SIZES























## MENS/LADIES/YOUTH SIZES





























## MENS/LADIES/YOUTH SIZES

#### 100% COTTON JERSEYS LEFT CHEST LOGO, NAME & NUMBER INCLUDED





























TFAI 7704C



## MENS/LADIES/YOUTH SIZES