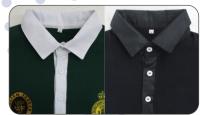

ED JERSEYS



TMS is the international sportswear specialist to supply your 100% cotton knitted Heritage Jerseys. With a variety of designs and colours available we can custom manufacture your club, school or business heritage jerseys ensuring you stand out from the crowd.

- 100% cotton knitted fabric
- Screen printed, subli applique or embroidery logo embellishment options
- Chest logo, name and number included
- Available in mens, ladies and youth sizes
- Heaps of designs to choose from
- A variety of colours to choose from
- Various collar, placket, sewing and hem options
- 100% product quality assurance

With a fast 6 week production time and FREE express delivery to your door contact TMS at sales@teammerch.com.au to order yours now!









## TTEDJERSE

#### **COLLAR OPTIONS:**









#### **PLACKET OPTIONS:**







**SEWING OPTIONS:** 

1.1





#### **HEM OPTIONS:**

1.1







## MENS/LADIES/YOUTH SIZES





























## MENS/LADIES/YOUTH SIZES























## MENS/LADIES/YOUTH SIZES





























## MENS/LADIES/YOUTH SIZES

#### 100% COTTON JERSEYS LEFT CHEST LOGO, NAME & NUMBER INCLUDED





























TFAI 7704C



## MENS/LADIES/YOUTH SIZES