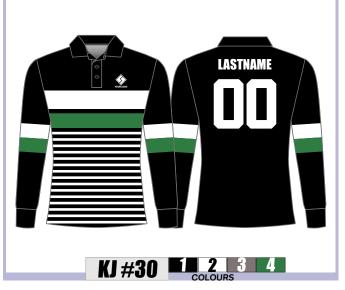

dies and youth sizes
- Heaps of designs to choose from
- A variety of colours to choose from
- Various collar, placket, sewing and hem options
- 100% product quality assurance

With a fast 6 week production time and FREE express delivery to your door contact TMS at sales@teammerch.com.au to order yours now!









## TTEDJERSE

#### **COLLAR OPTIONS:**









#### **PLACKET OPTIONS:**







**SEWING OPTIONS:** 

1.1





#### **HEM OPTIONS:**

1.1







## MENS/LADIES/YOUTH SIZES





























## MENS/LADIES/YOUTH SIZES























## MENS/LADIES/YOUTH SIZES





























## MENS/LADIES/YOUTH SIZES

#### 100% COTTON JERSEYS LEFT CHEST LOGO, NAME & NUMBER INCLUDED





























TFAI 7704C



## MENS/LADIES/YOUTH SIZES