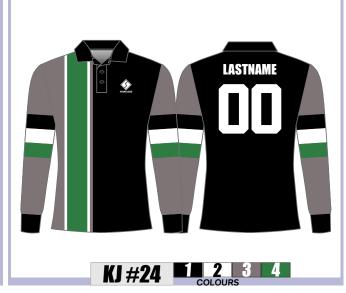

## MENS/LADIES/YOUTH SIZES

#### 100% COTTON JERSEYS LEFT CHEST LOGO, NAME & NUMBER INCLUDED

TFAI 7704C