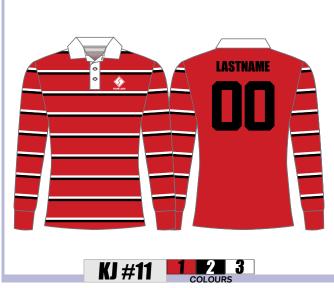

b, school or business heritage jerseys ensuring you stand out from the crowd.

- 100% cotton knitted fabric
- Screen printed, subli applique or embroidery logo embellishment options
- Chest logo, name and number included
- Available in mens, ladies and youth sizes
- Heaps of designs to choose from
- A variety of colours to choose from
- Various collar, placket, sewing and hem options
- 100% product quality assurance

With a fast 6 week production time and FREE express delivery to your door contact TMS at sales@teammerch.com.au to order yours now!









## TTEDJERSE

#### **COLLAR OPTIONS:**









#### **PLACKET OPTIONS:**







**SEWING OPTIONS:** 

1.1





#### **HEM OPTIONS:**

1.1







## MENS/LADIES/YOUTH SIZES





























## MENS/LADIES/YOUTH SIZES























## MENS/LADIES/YOUTH SIZES





























## MENS/LADIES/YOUTH SIZES

#### 100% COTTON JERSEYS LEFT CHEST LOGO, NAME & NUMBER INCLUDED





























TFAI 7704C



## MENS/LADIES/YOUTH SIZES