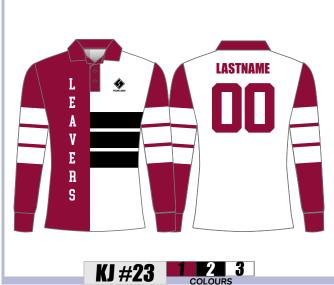

## MENS/LADIES/YOUTH SIZES

#### 100% COTTON JERSEYS LEFT CHEST LOGO, NAME & NUMBER INCLUDED

TFAI 7704C