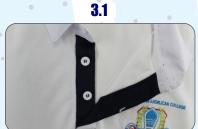

l sportswear specialist to supply your 100% cotton knitted Heritage Jerseys. With a variety of designs and colours available we can custom manufacture your club, school or business heritage jerseys ensuring you stand out from the crowd.

- 100% cotton knitted fabric
- Screen printed, subli applique or embroidery logo embellishment options
- Chest logo, name and number included
- Available in mens, ladies and youth sizes
- Heaps of designs to choose from
- A variety of colours to choose from
- Various collar, placket, sewing and hem options
- 100% product quality assurance

With a fast 6 week production time and FREE express delivery to your door contact TMS at sales@teammerch.com.au to order yours now!









## TTEDJERSE

#### **COLLAR OPTIONS:**









#### **PLACKET OPTIONS:**







**SEWING OPTIONS:** 

1.1





#### **HEM OPTIONS:**

1.1







## MENS/LADIES/YOUTH SIZES





























## MENS/LADIES/YOUTH SIZES























## MENS/LADIES/YOUTH SIZES





























## MENS/LADIES/YOUTH SIZES

#### 100% COTTON JERSEYS LEFT CHEST LOGO, NAME & NUMBER INCLUDED





























TFAI 7704C



## MENS/LADIES/YOUTH SIZES