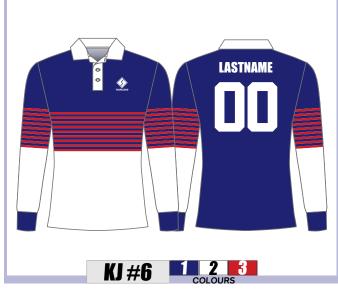

## MENS/LADIES/YOUTH SIZES

#### 100% COTTON JERSEYS LEFT CHEST LOGO, NAME & NUMBER INCLUDED

TFAI 7704C