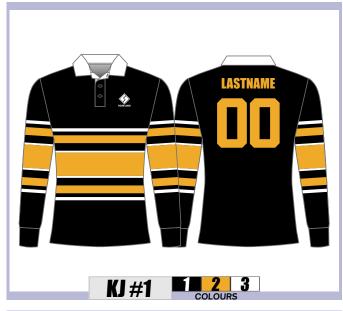

## MENS/LADIES/YOUTH SIZES

#### 100% COTTON JERSEYS LEFT CHEST LOGO, NAME & NUMBER INCLUDED

TFAI 7704C