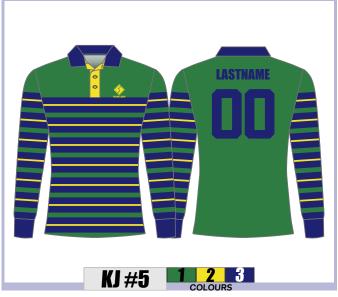

## MENS/LADIES/YOUTH SIZES

#### 100% COTTON JERSEYS LEFT CHEST LOGO, NAME & NUMBER INCLUDED

TFAI 7704C