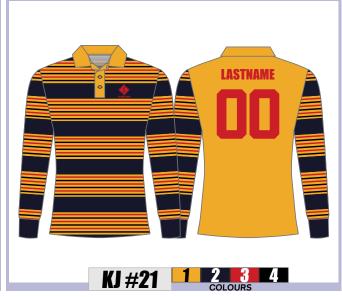

## MENS/LADIES/YOUTH SIZES

#### 100% COTTON JERSEYS LEFT CHEST LOGO, NAME & NUMBER INCLUDED

TFAI 7704C