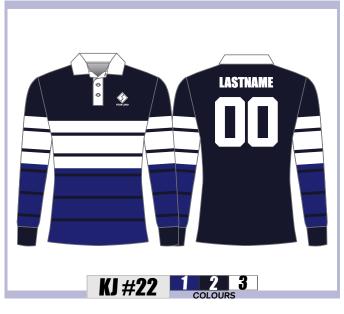

## MENS/LADIES/YOUTH SIZES

#### 100% COTTON JERSEYS LEFT CHEST LOGO, NAME & NUMBER INCLUDED

TFAI 7704C