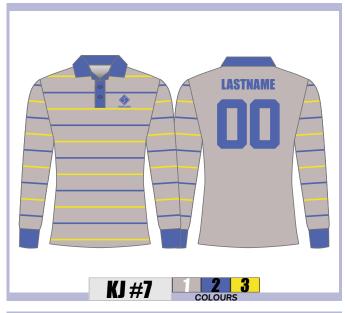

your club, school or business heritage jerseys ensuring you stand out from the crowd.

- 100% cotton knitted fabric
- Screen printed, subli applique or embroidery logo embellishment options
- Chest logo, name and number included
- Available in mens, ladies and youth sizes
- Heaps of designs to choose from
- A variety of colours to choose from
- Various collar, placket, sewing and hem options
- 100% product quality assurance

With a fast 6 week production time and FREE express delivery to your door contact TMS at sales@teammerch.com.au to order yours now!









## TTEDJERSE

#### **COLLAR OPTIONS:**









#### **PLACKET OPTIONS:**







**SEWING OPTIONS:** 

1.1





#### **HEM OPTIONS:**

1.1







## MENS/LADIES/YOUTH SIZES





























## MENS/LADIES/YOUTH SIZES























## MENS/LADIES/YOUTH SIZES





























## MENS/LADIES/YOUTH SIZES

#### 100% COTTON JERSEYS LEFT CHEST LOGO, NAME & NUMBER INCLUDED





























TFAI 7704C



## MENS/LADIES/YOUTH SIZES