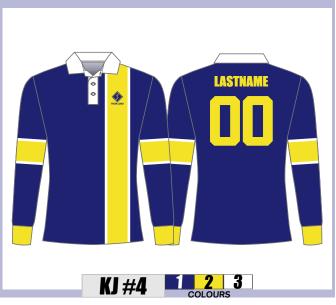

## MENS/LADIES/YOUTH SIZES

#### 100% COTTON JERSEYS LEFT CHEST LOGO, NAME & NUMBER INCLUDED

TFAI 7704C