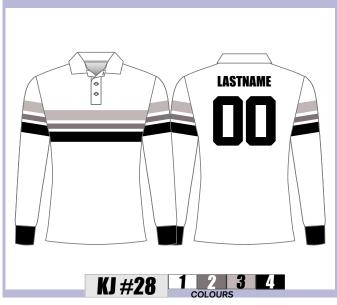

, ladies and youth sizes
- Heaps of designs to choose from
- A variety of colours to choose from
- Various collar, placket, sewing and hem options
- 100% product quality assurance

With a fast 6 week production time and FREE express delivery to your door contact TMS at sales@teammerch.com.au to order yours now!









## TTEDJERSE

#### **COLLAR OPTIONS:**









#### **PLACKET OPTIONS:**







**SEWING OPTIONS:** 

1.1





#### **HEM OPTIONS:**

1.1







## MENS/LADIES/YOUTH SIZES





























## MENS/LADIES/YOUTH SIZES























## MENS/LADIES/YOUTH SIZES





























## MENS/LADIES/YOUTH SIZES

#### 100% COTTON JERSEYS LEFT CHEST LOGO, NAME & NUMBER INCLUDED





























TFAI 7704C



## MENS/LADIES/YOUTH SIZES