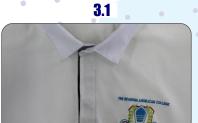

nal sportswear specialist to supply your 100% cotton knitted Heritage Jerseys. With a variety of designs and colours available we can custom manufacture your club, school or business heritage jerseys ensuring you stand out from the crowd.

- 100% cotton knitted fabric
- Screen printed, subli applique or embroidery logo embellishment options
- Chest logo, name and number included
- Available in mens, ladies and youth sizes
- Heaps of designs to choose from
- A variety of colours to choose from
- Various collar, placket, sewing and hem options
- 100% product quality assurance

With a fast 6 week production time and FREE express delivery to your door contact TMS at sales@teammerch.com.au to order yours now!









## TTEDJERSE

#### **COLLAR OPTIONS:**









#### **PLACKET OPTIONS:**







**SEWING OPTIONS:** 

1.1





#### **HEM OPTIONS:**

1.1







## MENS/LADIES/YOUTH SIZES





























## MENS/LADIES/YOUTH SIZES























## MENS/LADIES/YOUTH SIZES





























## MENS/LADIES/YOUTH SIZES

#### 100% COTTON JERSEYS LEFT CHEST LOGO, NAME & NUMBER INCLUDED





























TFAI 7704C



## MENS/LADIES/YOUTH SIZES