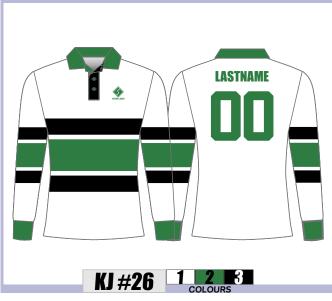

mens, ladies and youth sizes
- Heaps of designs to choose from
- A variety of colours to choose from
- Various collar, placket, sewing and hem options
- 100% product quality assurance

With a fast 6 week production time and FREE express delivery to your door contact TMS at sales@teammerch.com.au to order yours now!









## TTEDJERSE

#### **COLLAR OPTIONS:**









#### **PLACKET OPTIONS:**







**SEWING OPTIONS:** 

1.1





#### **HEM OPTIONS:**

1.1







## MENS/LADIES/YOUTH SIZES





























## MENS/LADIES/YOUTH SIZES























## MENS/LADIES/YOUTH SIZES





























## MENS/LADIES/YOUTH SIZES

#### 100% COTTON JERSEYS LEFT CHEST LOGO, NAME & NUMBER INCLUDED





























TFAI 7704C



## MENS/LADIES/YOUTH SIZES