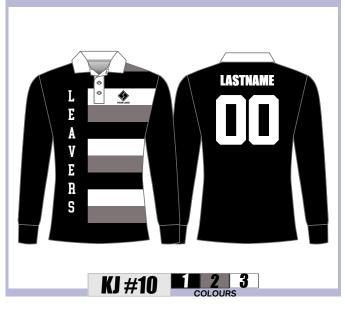

lub, school or business heritage jerseys ensuring you stand out from the crowd.

- 100% cotton knitted fabric
- Screen printed, subli applique or embroidery logo embellishment options
- Chest logo, name and number included
- Available in mens, ladies and youth sizes
- Heaps of designs to choose from
- A variety of colours to choose from
- Various collar, placket, sewing and hem options
- 100% product quality assurance

With a fast 6 week production time and FREE express delivery to your door contact TMS at sales@teammerch.com.au to order yours now!









## TTEDJERSE

#### **COLLAR OPTIONS:**









#### **PLACKET OPTIONS:**







**SEWING OPTIONS:** 

1.1





#### **HEM OPTIONS:**

1.1







## MENS/LADIES/YOUTH SIZES





























## MENS/LADIES/YOUTH SIZES























## MENS/LADIES/YOUTH SIZES





























## MENS/LADIES/YOUTH SIZES

#### 100% COTTON JERSEYS LEFT CHEST LOGO, NAME & NUMBER INCLUDED





























TFAI 7704C



## MENS/LADIES/YOUTH SIZES