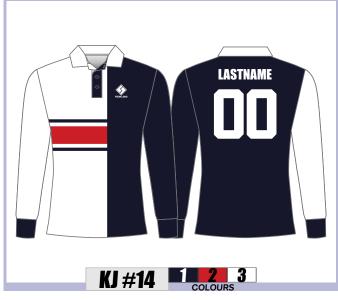

ing you stand out from the crowd.

- 100% cotton knitted fabric
- Screen printed, subli applique or embroidery logo embellishment options
- Chest logo, name and number included
- Available in mens, ladies and youth sizes
- Heaps of designs to choose from
- A variety of colours to choose from
- Various collar, placket, sewing and hem options
- 100% product quality assurance

With a fast 6 week production time and FREE express delivery to your door contact TMS at sales@teammerch.com.au to order yours now!









## TTEDJERSE

#### **COLLAR OPTIONS:**









#### **PLACKET OPTIONS:**







**SEWING OPTIONS:** 

1.1





#### **HEM OPTIONS:**

1.1







## MENS/LADIES/YOUTH SIZES





























## MENS/LADIES/YOUTH SIZES























## MENS/LADIES/YOUTH SIZES





























## MENS/LADIES/YOUTH SIZES

#### 100% COTTON JERSEYS LEFT CHEST LOGO, NAME & NUMBER INCLUDED





























TFAI 7704C



## MENS/LADIES/YOUTH SIZES