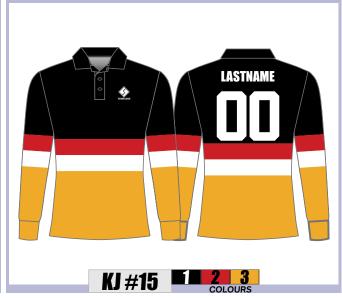

g you stand out from the crowd.

- 100% cotton knitted fabric
- Screen printed, subli applique or embroidery logo embellishment options
- Chest logo, name and number included
- Available in mens, ladies and youth sizes
- Heaps of designs to choose from
- A variety of colours to choose from
- Various collar, placket, sewing and hem options
- 100% product quality assurance

With a fast 6 week production time and FREE express delivery to your door contact TMS at sales@teammerch.com.au to order yours now!









## TTEDJERSE

#### **COLLAR OPTIONS:**









#### **PLACKET OPTIONS:**







**SEWING OPTIONS:** 

1.1





#### **HEM OPTIONS:**

1.1







## MENS/LADIES/YOUTH SIZES





























## MENS/LADIES/YOUTH SIZES























## MENS/LADIES/YOUTH SIZES





























## MENS/LADIES/YOUTH SIZES

#### 100% COTTON JERSEYS LEFT CHEST LOGO, NAME & NUMBER INCLUDED





























TFAI 7704C



## MENS/LADIES/YOUTH SIZES