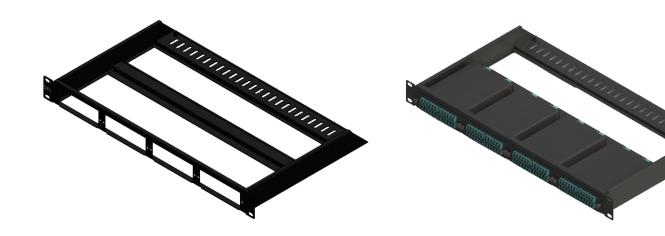

# 1RU Panel for MPO Cassette

STL 1RU panel is a custom designed panel for MPO Cassettes. Made of CRCA steel sheet with black power coating, is very sturdy and provides long service life. Flat 1RU panel with 19 inch width is best suited for mounting inside the equipment racks. The rear cable support bar with slots for Velcro tie is the ideal solution to support and secure the connecting cable loop without any entangle with other adjacent cables.

### **Features & Benefits**

- Made of CRCA Steel Sheet
- Perfect fit for 4 nos. of MPO Cassettes
- Integrated cable support bar to support the cable loop
- Provision of securing the cable loop using Velcro ties