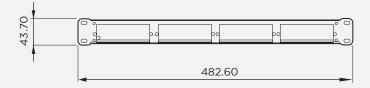

### **Dimension details:**

All dimensions in mm.

The information given herein, including drawings, illustrations and schematics are intended for illustration purposes only and is believed to be reliable. However, Sterlite Technologies makes no warranties to its accuracy or completeness and disclaims any liability in connection with its use. Sterlite Technologies obligations shall be only set forth in Sterlite Technologies standard terms and conditions of the sale and in no case, Sterlite Technologies be liable for any incidental, indirect or consequential damages arising out of sale, resale, use or misuse of the product.
Users of Sterlite Technologies products should make their own evaluation to determine the suitability of such each product for the specific application.

## **Physical Characteristics**

| Height | 1 RU             |
|--------|------------------|
| Width  | 19 inch          |
| Color  | Black            |
| Weight | 1.1 Kg (approx.) |