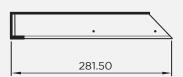

### **Dimension details:**

All dimensions in mm.

The information given herein, including drawings, illustrations and schematics are intended for illustration purposes only and is believed to be reliable. However, Sterlite Technologies makes no warranties to its accuracy or completeness and disclaims any liability in connection with its use. Sterlite Technologies obligations shall be only set forth in Sterlite Technologies standard terms and conditions of the sale and in no case, Sterlite Technologies be liable for any incidental, indirect or consequential damages arising out of sale, resale, use or misuse of the product.
Users of Sterlite Technologies products should make their own evaluation to determine the suitability of such each product for the specific application.

## **Physical Characteristics**

| Height | 1 RU             |
|--------|------------------|
| Width  | 19 inch          |
| Color  | Black            |
| Weight | 1.1 Kg (approx.) |