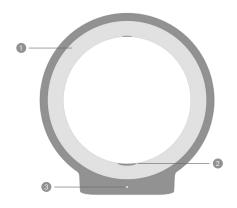

## Lamp functions

- 1 Place your hand through the lamp to send colors.
- Press and hold to cycle through a variety of colors.
- 3 Status light indicates when the lamp is on.