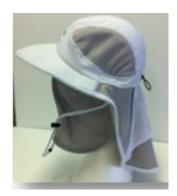

## PDT Range allmedic<sup>™</sup> - Legionnaires Hat

| Features                                                   | Benefits                                                              |
|------------------------------------------------------------|-----------------------------------------------------------------------|
| Generous Adjustable Face Shield                            | Effective at minimizing UV exposure during the ALA incubation period. |
| Removable Face Shield                                      | Versatile to use after PDT for all outdoor activities.                |
| Broad Rim and Generous Neck Flap                           | Effective at minimizing UV exposure.                                  |
| Adjustable Chin and Head Strap                             | Suits all sizes.                                                      |
| SPF Protective Fabric                                      | Offers UV protection                                                  |
| Multi-purpose design / suitable for all outdoor activities |                                                                       |