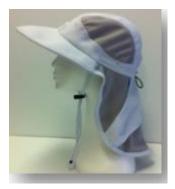

## PDT Range allmedic<sup>™</sup> - Legionnaires Hat

| Features                                                   | Benefits                                                              |
|------------------------------------------------------------|-----------------------------------------------------------------------|
| Generous Adjustable Face Shield                            | Effective at minimizing UV exposure during the ALA incubation period. |
| Removable Face Shield                                      | Versatile to use after PDT for all outdoor activities.                |
| Broad Rim and Generous Neck Flap                           | Effective at minimizing UV exposure.                                  |
| Adjustable Chin and Head Strap                             | Suits all sizes.                                                      |
| SPF Protective Fabric                                      | Offers UV protection                                                  |
| Multi-purpose design / suitable for all outdoor activities |                                                                       |