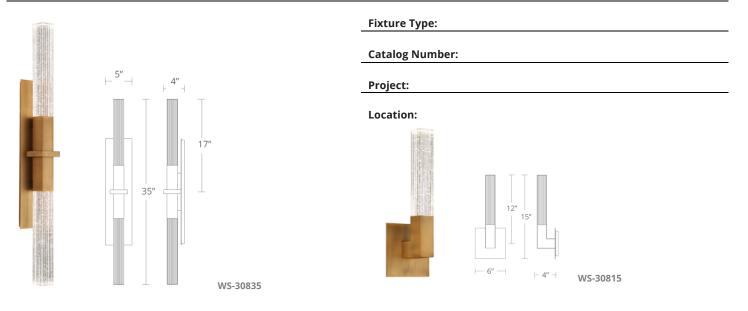

# CINEMA Interior Sconces WS-30815 / WS-30835

#### **ORDER NUMBER**

| Model                |            | Wattage   | Voltage   | LED Lumens | Delivered Lumens | Finish |            |  |
|----------------------|------------|-----------|-----------|------------|------------------|--------|------------|--|
| WS-30815<br>WS-30835 | 15″<br>35″ | 7W<br>21W | 120V-277V | 544<br>953 | 436<br>789       | АВ     | Aged Brass |  |